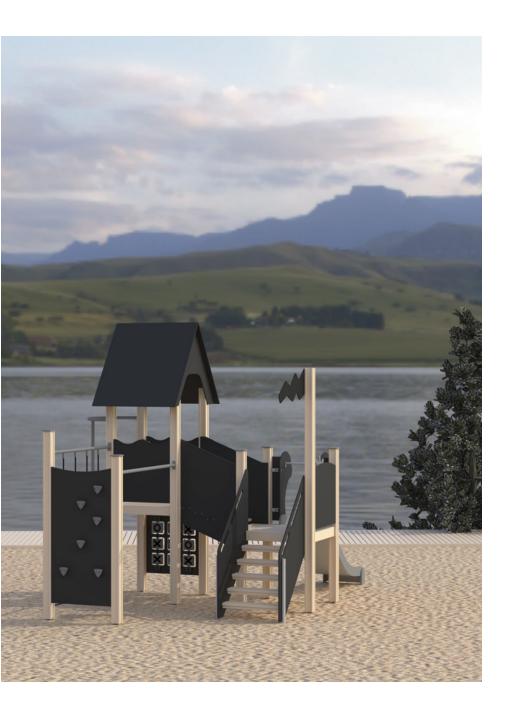

## **AMAZON SERIES**

THESE refined yet playful aesthetic pieces encourages creativity while embracing biophilic design principles, making it ideal for modern playgrounds that prioritize both style and sensory engagement.

| MATERIAL | NORDIC PINE / HDPE   |
|----------|----------------------|
| COLOR    | NATURAL / STONE GRAY |
| MADE IN  | ESTONIA              |