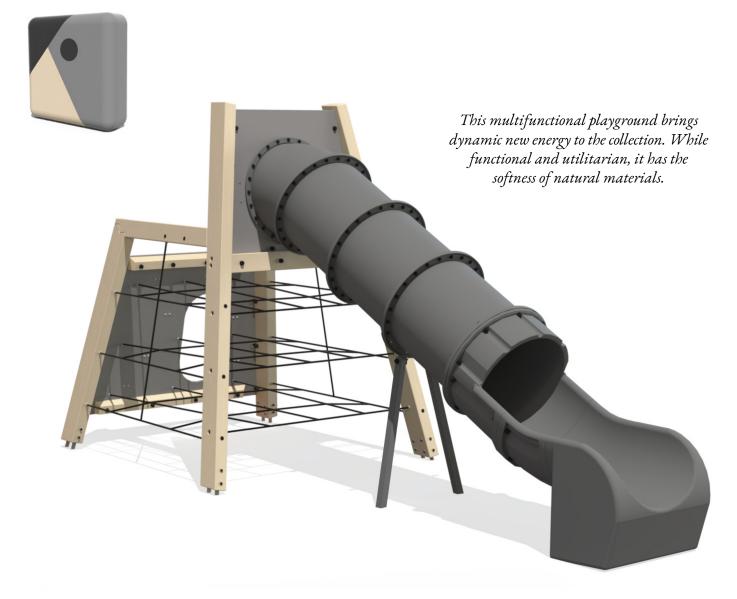

## **AMAZON SERIES**

THESE refined yet playful aesthetic pieces encourages creativity while embracing biophilic design principles, making it ideal for modern playgrounds that prioritize both style and sensory engagement.

| MATERIAL | NORDIC PINE / HDPE   |
|----------|----------------------|
| COLOR    | NATURAL / STONE GRAY |
| MADE IN  | ESTONIA              |