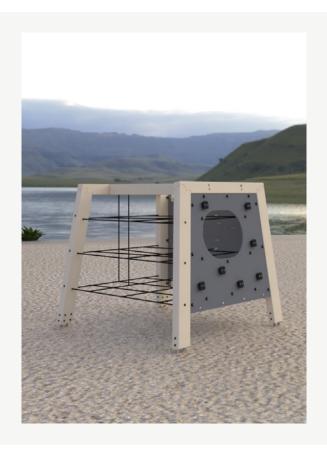

## **AMAZON SERIES**

THESE refined yet playful aesthetic pieces encourages creativity while embracing biophilic design principles, making it ideal for modern playgrounds that prioritize both style and sensory engagement.

| MATERIAL | NORDIC PINE / HDPE   |
|----------|----------------------|
| COLOR    | NATURAL / STONE GRAY |
| MADE IN  | ESTONIA              |