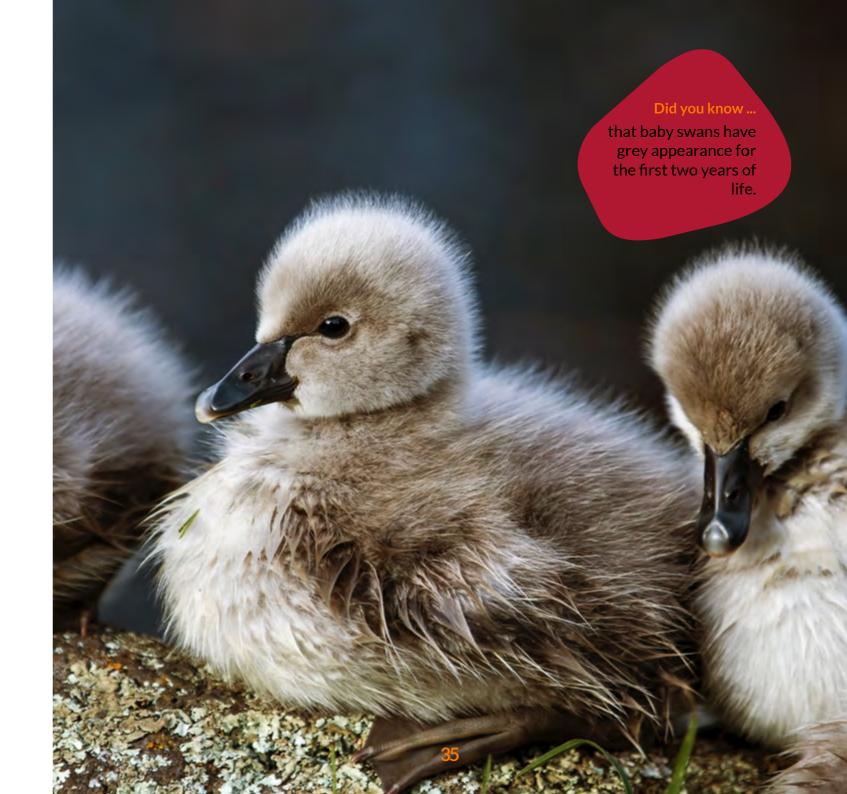

#### VL54SW MF

#### **Spring swing SWANLING**

#### **Description**

SWANLING is a 1-seat spring swing shaped like a grey baby swan. Inspired by the Hans Christian Andersen fairy tale "The Ugly Duckling". Swinging helps kids develop balance, improves their fitness and lets them have fun. Kids can swing either backwards-forwards or the other way around. The swing is equipped with handles and leg supports.