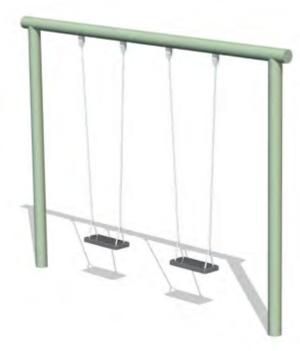

#### **Swing CONDOR STRAW**

1.35 m 3.25 m 0.12 m 2.42 m

#### **Description**

2-seat swing frame CONDOR STRAW can be fitted with two cradle swing seats or two flat swing seats or with one of each or with one bird nest seat.

#### Material

Light green powder coated steel posts.