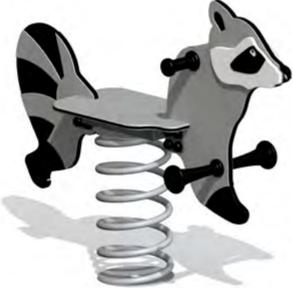

#### VL55

#### **Spring swing RACCOON**

0.46 m 1.03 m 0.38 m 0.8 m

#### **Description**

RACCOON is a 1-seat spring swing shaped like a raccoon. Swinging helps kids develop balance, improves their fitness and lets them have fun. Kids can swing either backwardsforwards or the other way around. The swing is equipped with handles and leg supports.

#### Material

The springs are made from galvanized and powder coated steel. Animal shape is made of 15 and 19 mm HDPE. Product's ground fixings are made of hot-dip galvanized metal and as standard solution it is concreted into the ground.