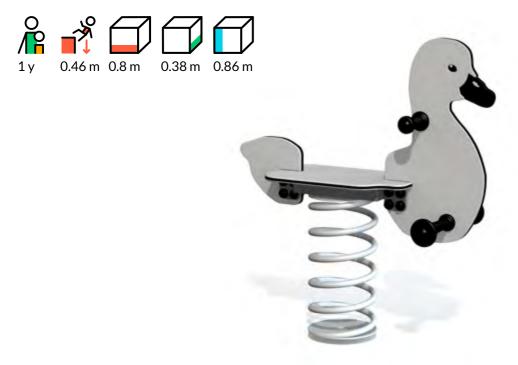

#### VL54 MF

#### **Spring swing DUCKLING**

#### **Description**

DUCKLING is a 1-seat spring swing shaped like a baby duck. Swinging helps kids develop balance, improves their fitness and lets them have fun. Kids can swing either backwardsforwards or the other way around. The swing is equipped with handles and leg supports.

#### Material

The springs are made from galvanized and powder coated steel. Bird shape is made of 19 mm HDPE. Product's ground fixings are made of hot-dip galvanized metal and as standard solution it is concreted into the ground.