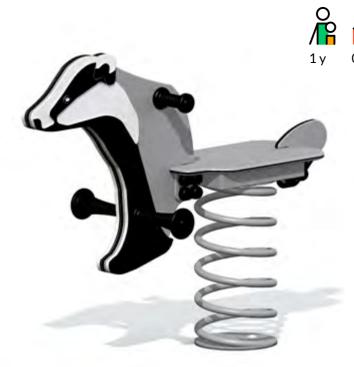

## VL52 **Spring swing BADGER**

#### **Description**

BADGER is a 1-seat spring swing shaped like a badger. Swinging helps kids develop balance, improves their fitness and lets them have fun. Kids can swing either backwards-forwards or the other way around. The swing is equipped with handles and leg supports.

#### Material

The springs are made from galvanized and powder coated steel. Animal shape is made of 15 and 19 mm HDPE. Product's ground fixings are made of hot-dip galvanized metal and as standard solution it is concreted into the ground.