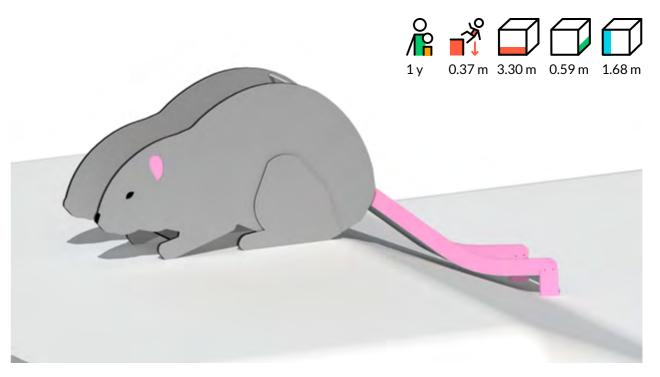

#### **VL57 Spring swing RABBITS**

#### **Description**

RABBITS is a 3-seat spring swing shaped like a rabbits. In the center of the spring swing there is a game - labyrinth, which allows kids to play together to develop balancing and teamwork skills.

Swinging helps kids develop balance, improves their fitness and lets them have fun. Kids can swing either backwards-forwards or the other way around. The swing is equipped with handles and leg supports.

#### Material

The springs are made from galvanized and powder coated steel. Animal shape is made of 19 mm HDPE. Product's ground fixings are made of hot-dip galvanized metal and as standard solution it is concreted into the ground.