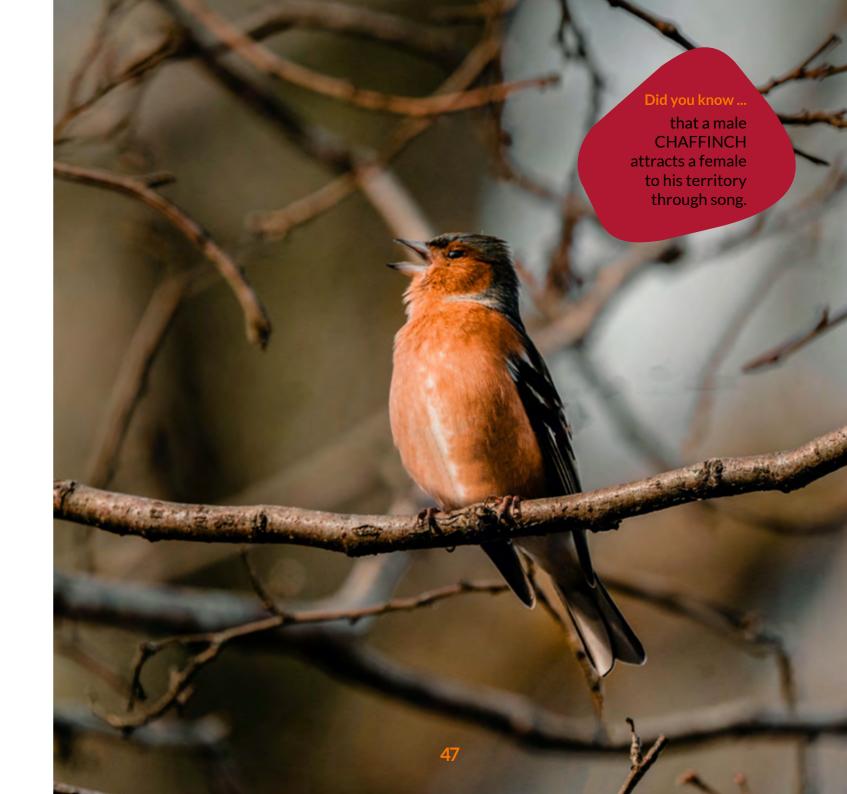

## LIND1 Slide CHAFFINCH

#### **Description**

A fun and colourful slide CHAFFINCH lets toddlers slide down, test their skills on a ladder and play and discover the world together.