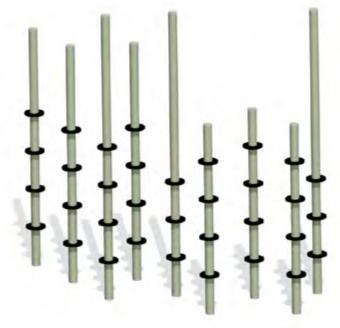

#### **STRAW SET WITH CLIMBING STEPS 9 PCS**

#### **Description**

Decorative STRAWS for climbing.

#### Material

STRAWS are made of hot-dipped galvanized and powder-coated metal pipes of 89 mm in diameter, which have been set in ground with concrete. The heights of the posts are 2 m, 2.5 m, and 3 m. Steps and post caps are made of HDPE. It is possible to combine the STRAWS in various heights and sizes.

#### STRAW SET WITH CLIMBING STEPS 11 PCS