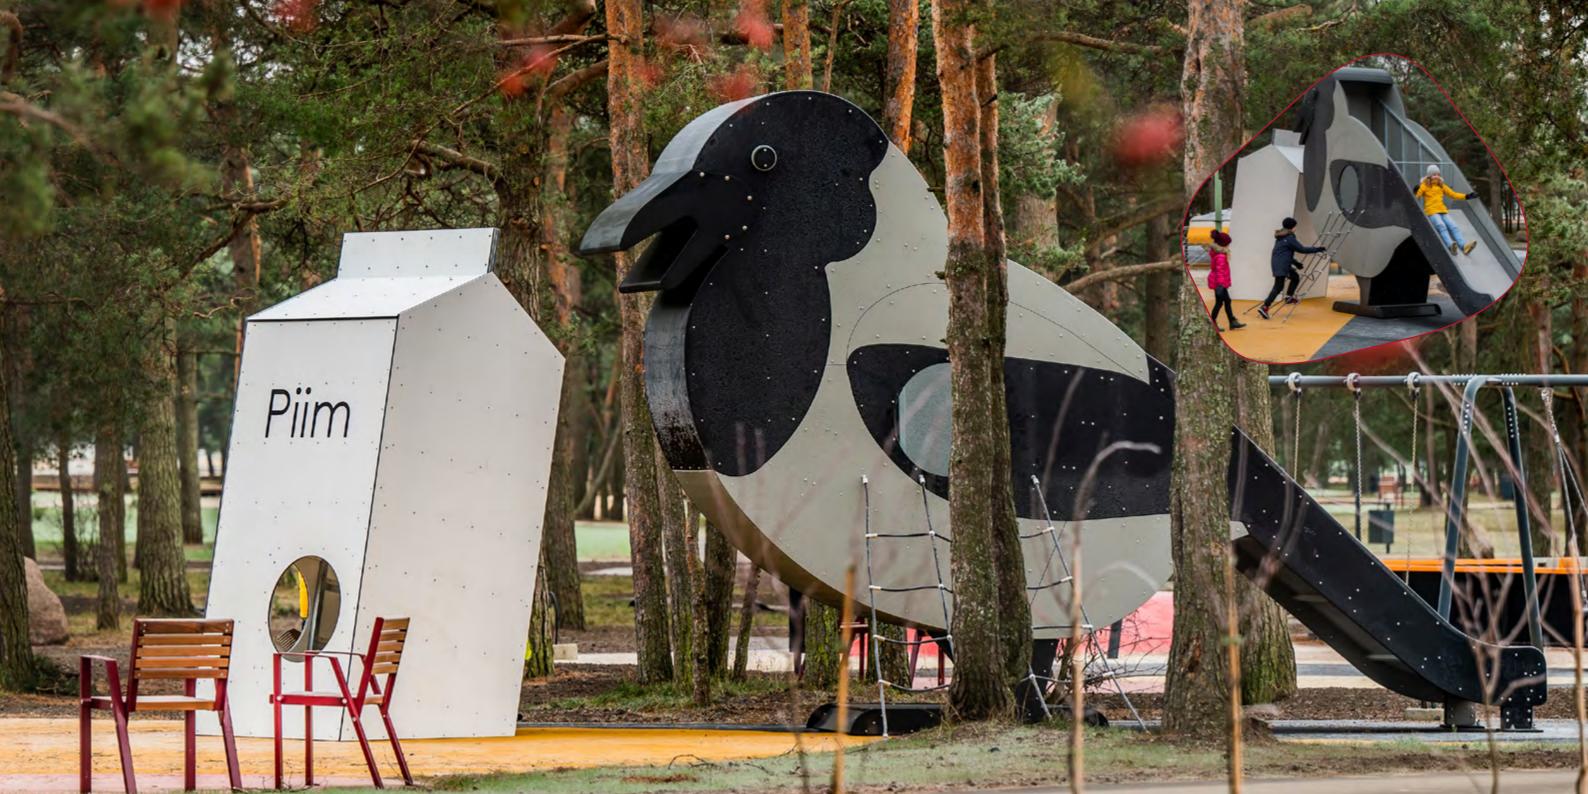

## LIND6 Climbing frame-slide CROW

#### **Description**

Climbing frame and slide CROW lets kids slide down, climb, chase each other and hide. These activities help develop childrens intelligence, physique and coordination.

#### Material

Product frame, support beams and metal details are made of hot-dipped galvanized steel, all fixing accessories from stainless steel. All side panels are made of 15 mm HDPE. The slide has got a stainless-steel sliding surface, which can be replaced by HDPE in case requested. The net has pressed aluminum connectors. The product CROW comes with a white playhouse shaped like a milk carton. Product's ground fixings are made of hot-dip galvanized metal and as standard solution it is concreted into the ground.