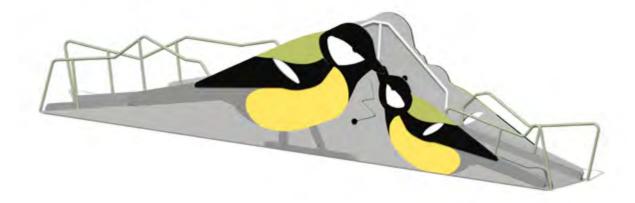

#### **Description**

Climbing and sliding on the slide BLACKBIRD provides engaging activities and joy.

#### Material

Product frame, support beams and metal details are made of hot-dipped galvanized steel, all fixing accessories from stainless steel. All side panels are made of 15 mm HDPE. The slide has got a stainless-steel sliding surface, which can be replaced by HDPE in case requested. This slide comes with a hot-dipped galvanized and powder-coated ladder. Product's ground fixings are made of hot-dip galvanized metal and as standard solution it is concreted into the ground.