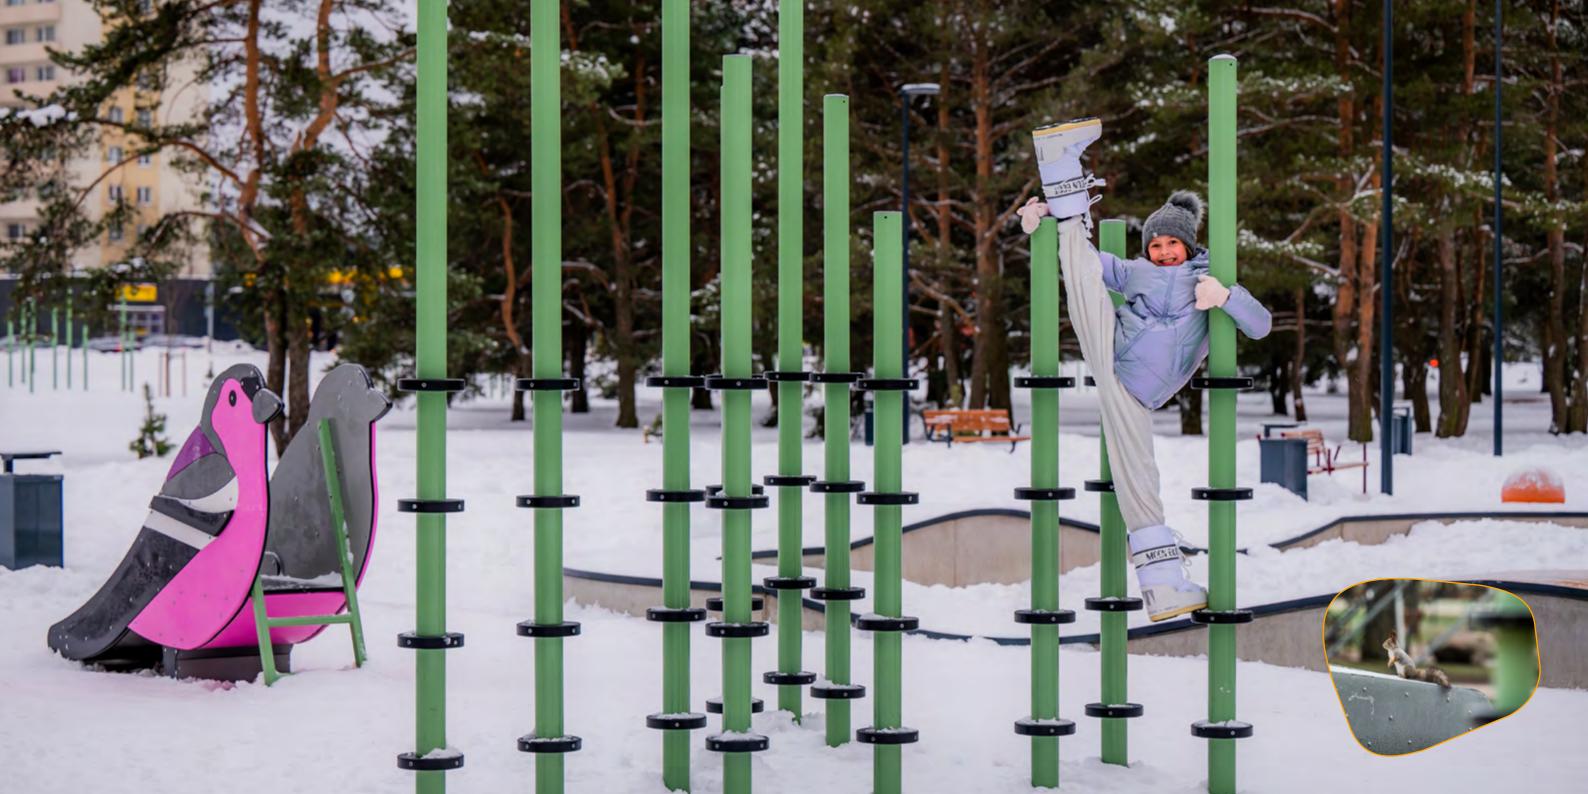

#### **STRAW SET WITH CLIMBING STEPS 9 PCS**

#### **Description**

Decorative STRAWS for climbing.

#### Material

STRAWS are made of hot-dipped galvanized and powder-coated metal pipes of 89 mm in diameter, which have been set in ground with concrete. The heights of the posts are 2 m, 2.5 m, and 3 m. Steps and post caps are made of HDPE. It is possible to combine the STRAWS in various heights and sizes.

#### STRAW SET WITH CLIMBING STEPS 11 PCS