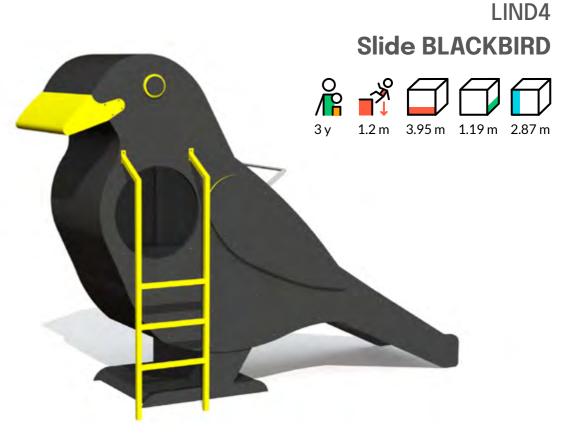

#### **Description**

Climbing and sliding on the slide BLACKBIRD provides engaging activities and joy.

#### Material

Product frame, support beams and metal details are made of hot-dipped galvanized steel, all fixing accessories from stainless steel. All side panels are made of 15 mm HDPE. The slide has got a stainless-steel sliding surface, which can be replaced by HDPE in case requested. This slide comes with a hot-dipped galvanized and powder-coated ladder. Product's ground fixings are made of hot-dip galvanized metal and as standard solution it is concreted into the ground.