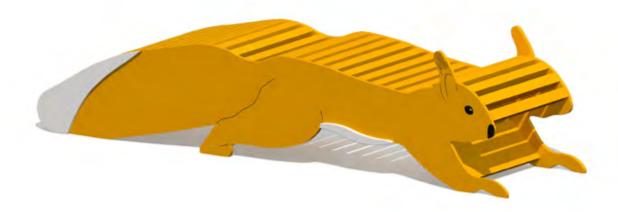

#### **Balancing surface SCIURUS**

0.46 m 2.38 m 0.56 m 0.57 m

#### **Description**

SCIURUS is a balancing surface and a park bench in one shaped like a running squirrel. It helps kids develop balance while also serves as a seating and resting area. Maximum sitting height 0.46 metres.

#### Material

The seat of the bench is made of painted timber boards. The sides are made of 15 mm HDPE. Product's ground fixings are made of hot-dip galvanized metal and as standard solution it is concreted into the ground.