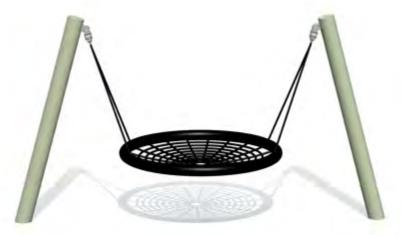

#### K113KRS **Swing BIRD NEST STRAW**

1y 0.92 m 2.29 m 1.00 m 1.7 m

#### **Description**

Swing with bird nest seat is suitable for toddlers.

#### Material

Swing set BIRD NEST STRAW contains a black bird nest seat 1 metre in diameter made of 16 mm steel core and a PP rope cover, four strong weather-resistant rope cables attached to the seat, stainless steel ball-bearing fixings, and two powder coated steel posts.