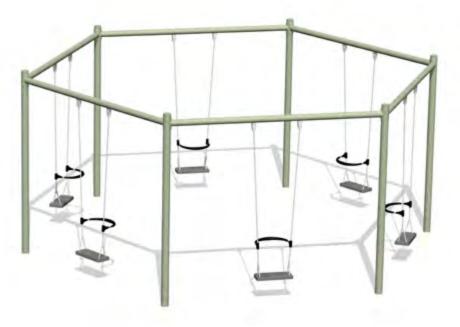

## K224KRS Circle swing STRAW 6 places

#### **Description**

This sturdy 6-seat circle swing frame can be used simultaneously by six kids, who are swinging facing outwards. Swing seats with special backrests guarantee correct usage. Regular seats can be replaced with cradle seats.

#### Material

Light green powder coated steel posts.