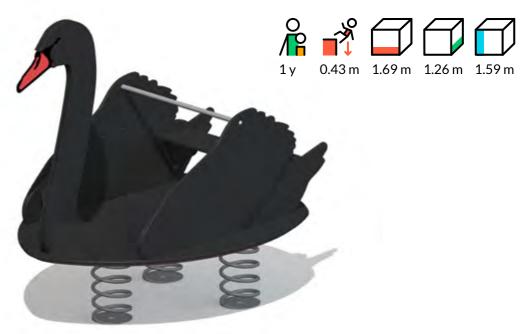

## VL53 BL **Spring swing BLACK SWAN**

#### **Description**

Spring swing BLACK SWAN is a 2-seat spring swing shaped like a swan. It is the perfect playground attraction which lets kids swing with friends. Swinging together teaches kids cooperation and they can discover how to move the swing at various speeds and directions. Swinging helps kids develop balance, improves their fitness, and lets them have fun. The swing is equipped with a handle and seat.

#### Material

The springs are made of galvanized and powder coated steel. Platform has two layers – lower layer is made of waterproof plywood and top layer of HDPE. Swan shape is made of 15 mm HDPE. Product's ground fixings are made of hot-dip galvanized metal and as standard solution it is concreted into the ground.