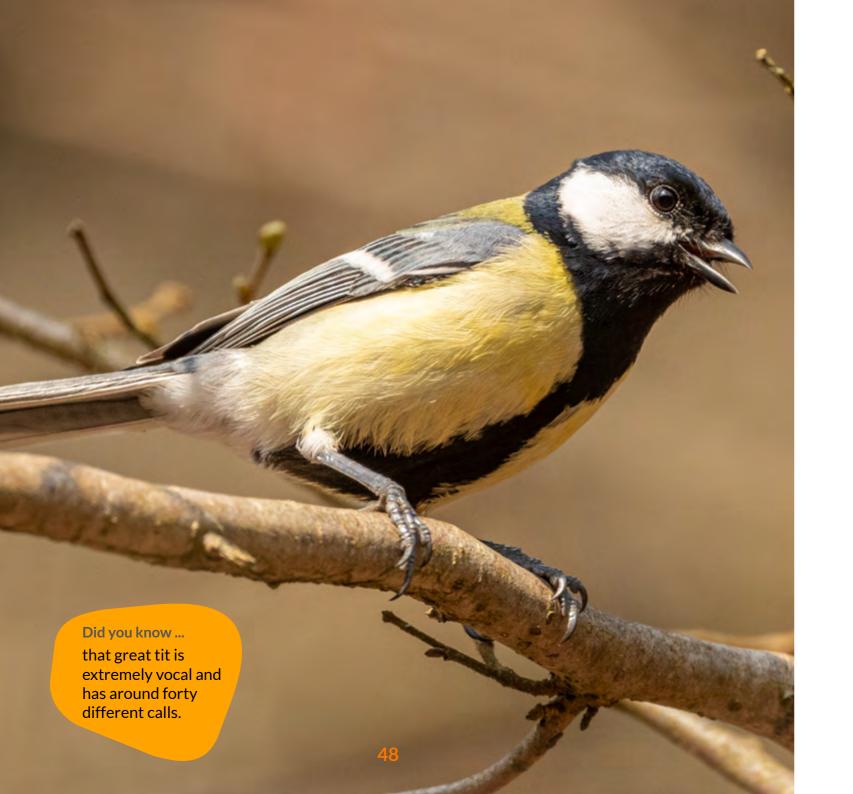

## LIND2 Play house GREAT TIT

#### **Description**

Toddler rest spot GREAT TIT is a cosy part of children's play worlds, where they can sit and gather strength for playtime.