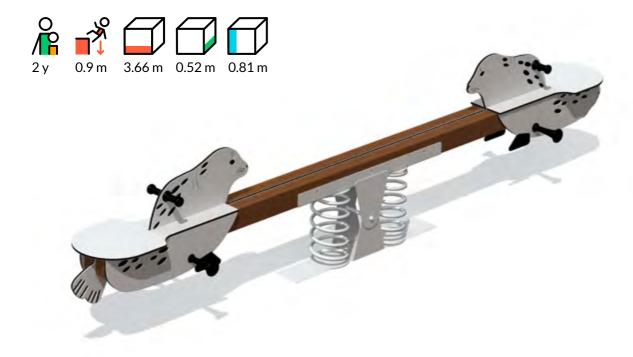

#### **See-saw SEAL**

#### **Description**

Fun and unique see-saw SEAL is designed so that if one end goes up, the other goes down. Thanks to the springs fitted near the pivot point, kids can also use it on their own. The realistic-looking seal shape forms a seat and it is equipped with handles and leg supports.

#### Material

The beam of see-saw is made of 2 painted laminated timber beams. Mechanism and springs are made from galvanized and powder coated steel. Seals are made of 15 mm HDPE. Product's ground fixings are made of hot-dip galvanized metal and as standard solution it is concreted into the ground.