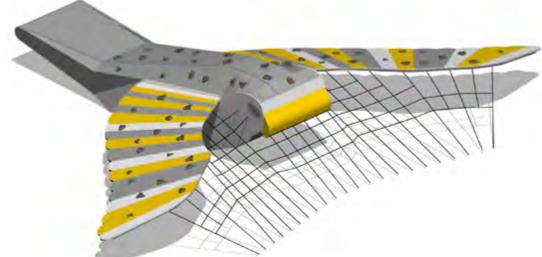

#### **Climbing frame GOSHAWK**

#### **Description**

Climbing frame GOSHAWK provides exciting climbing, chasing and hiding opportunities and takes children on fantastical adventures. Standing on the wings of the goshawk, children can imagine that they fly over enchanted forests, discover beautiful sceneries of their home land and learn the habits of this large bird.

#### Material

Product frame, support beams and metal details are made of hot-dipped galvanized steel, all fixing accessories from stainless steel. All side panels and ramp are made of 15 mm HDPE. The net has pressed aluminum connectors. Product's ground fixings are made of hot-dip galvanized metal and as standard solution it is concreted into the ground.