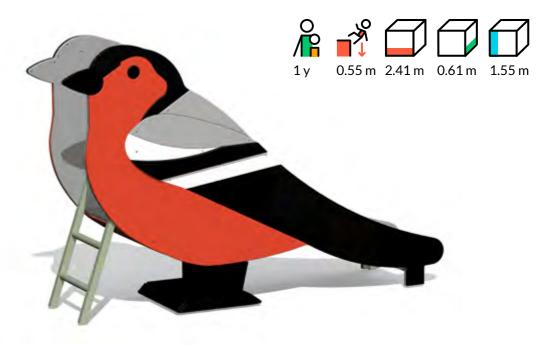

# Did you know ... that the bullfinch song is described as mournful or melancholic.

### LIND1-1 Slide BULLFINCH

#### **Description**

A fun and colourful slide BULLFINCH lets toddlers slide down, test their skills on a ladder and play and discover the world together.

#### Material

Product frame, support beams and metal details are made of hot-dipped galvanized steel, all fixing accessories from stainless steel. All side panels are made of 15 mm HDPE. The slide has got a stainless-steel sliding surface, which can be replaced by HDPE in case requested. This slide comes with a hot-dipped galvanized and powder-coated ladder. Product's ground fixings are made of hot-dip galvanized metal and as standard solution it is concreted into the ground.