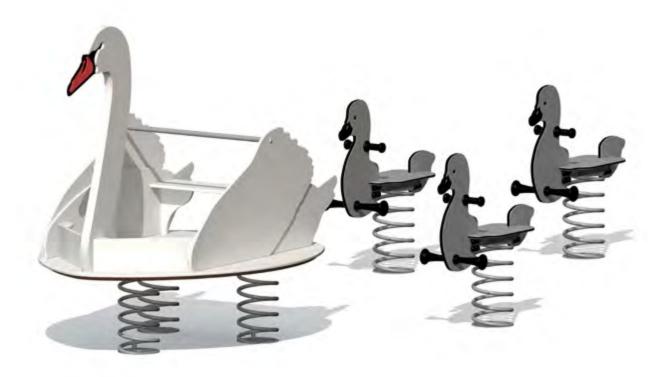

## VL53 **Spring swing SWAN**

#### **Description**

Spring swing SWAN is a 2-seat spring swing shaped like a swan. It is the perfect playground attraction which lets kids swing with friends. Swinging together teaches kids cooperation and they can discover how to move the swing at various speeds and directions. Swinging helps kids develop balance, improves their fitness, and lets them have fun. The swing is equipped with a handle and seat.

#### Material

The springs are made of galvanized and powder coated steel. Platform has two layers – lower layer is made of waterproof plywood and top layer of HDPE. Swan shape is made of 15 mm HDPE. Product's ground fixings are made of hot-dip galvanized metal and as standard solution it is concreted into the ground.

Spring swings SWAN and SWANLING are sold separately.