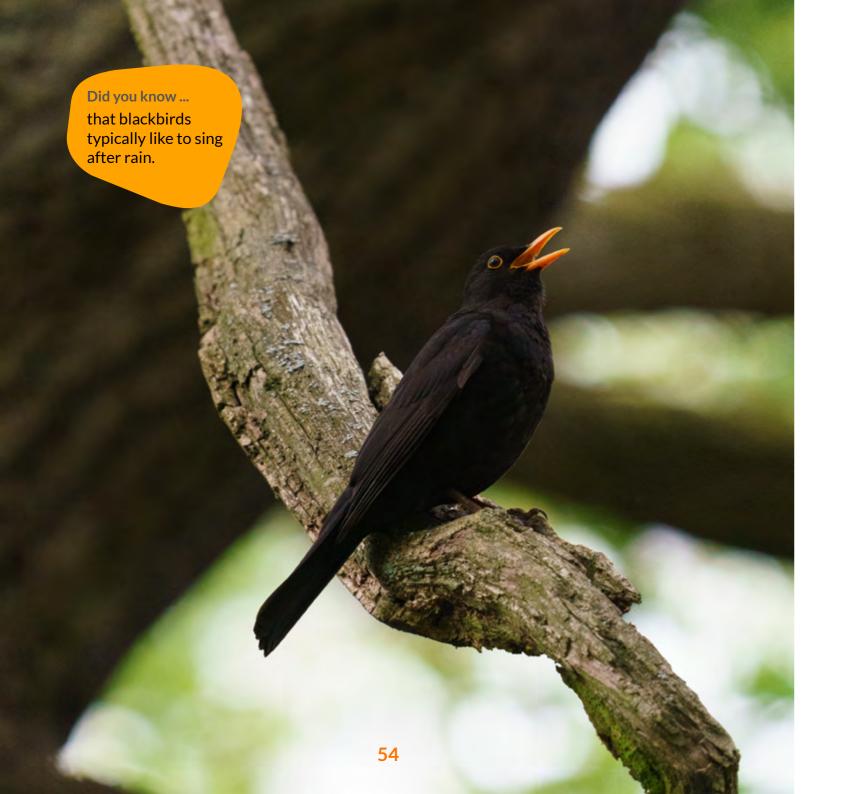

# Did you know ... that the bullfinch song is described as mournful or melancholic.