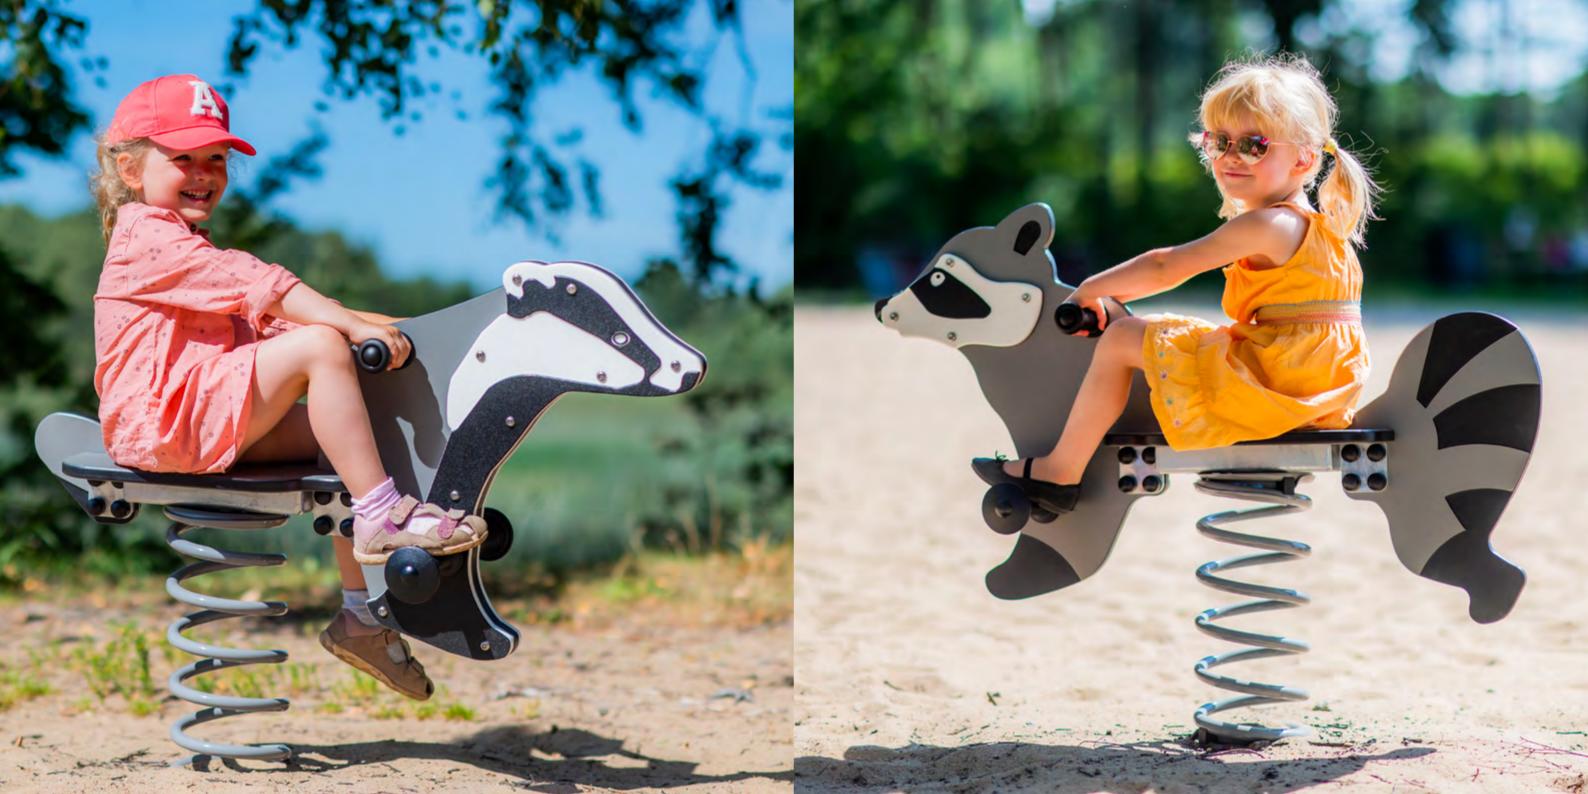

## VL52 **Spring swing BADGER**

#### **Description**

BADGER is a 1-seat spring swing shaped like a badger. Swinging helps kids develop balance, improves their fitness and lets them have fun. Kids can swing either backwards-forwards or the other way around. The swing is equipped with handles and leg supports.

#### Material

The springs are made from galvanized and powder coated steel. Animal shape is made of 15 and 19 mm HDPE. Product's ground fixings are made of hot-dip galvanized metal and as standard solution it is concreted into the ground.

#### VL55

#### **Spring swing RACCOON**

0.46 m 1.03 m 0.38 m 0.8 m

#### **Description**

RACCOON is a 1-seat spring swing shaped like a raccoon. Swinging helps kids develop balance, improves their fitness and lets them have fun. Kids can swing either backwardsforwards or the other way around. The swing is equipped with handles and leg supports.