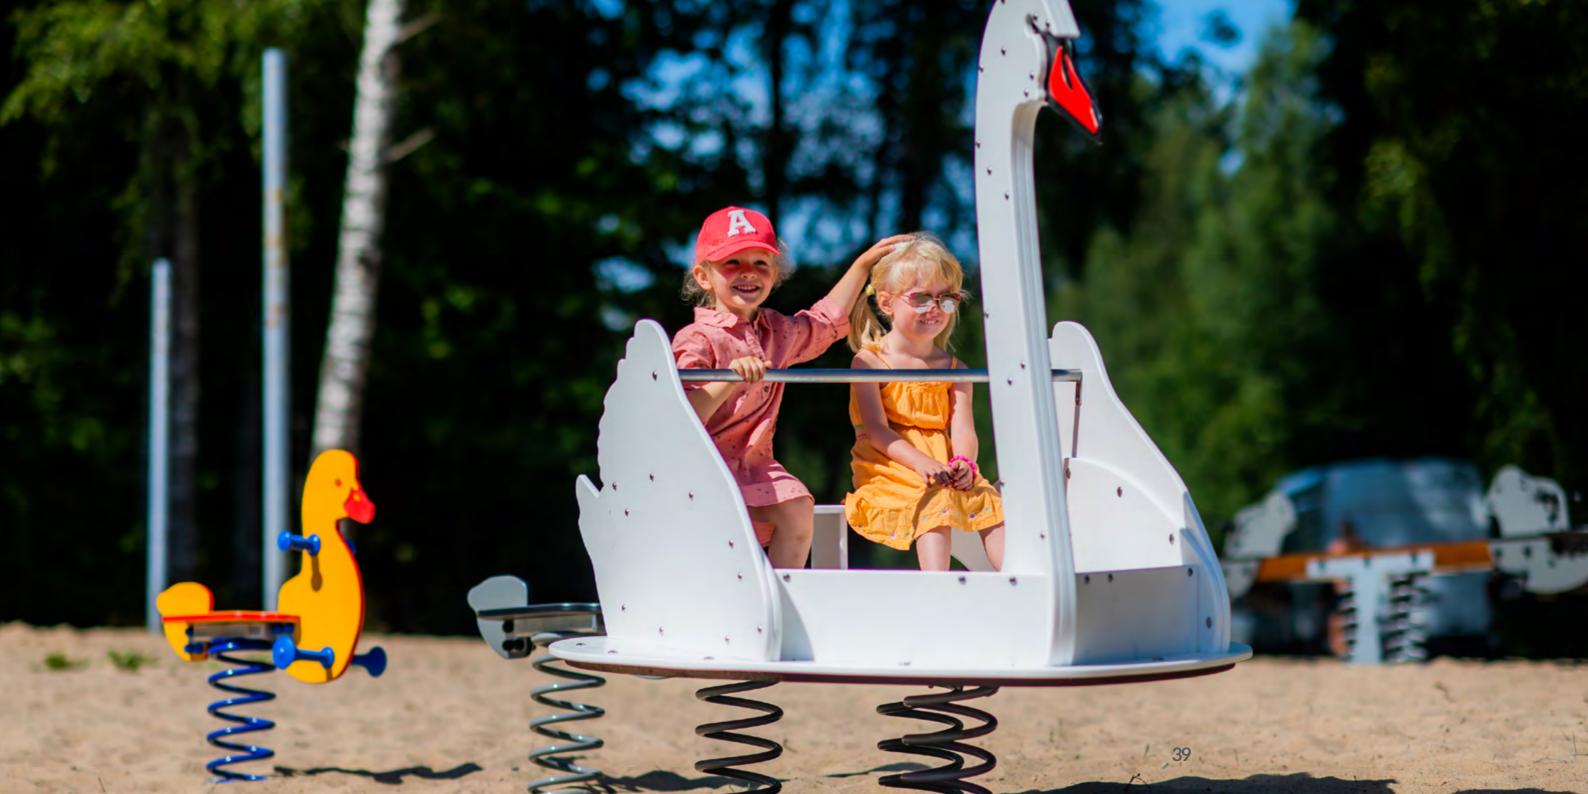

## VL53 **Spring swing SWAN**

#### **Description**

Spring swing SWAN is a 2-seat spring swing shaped like a swan. It is the perfect playground attraction which lets kids swing with friends. Swinging together teaches kids cooperation and they can discover how to move the swing at various speeds and directions. Swinging helps kids develop balance, improves their fitness, and lets them have fun. The swing is equipped with a handle and seat.

#### Material

The springs are made of galvanized and powder coated steel. Platform has two layers – lower layer is made of waterproof plywood and top layer of HDPE. Swan shape is made of 15 mm HDPE. Product's ground fixings are made of hot-dip galvanized metal and as standard solution it is concreted into the ground.