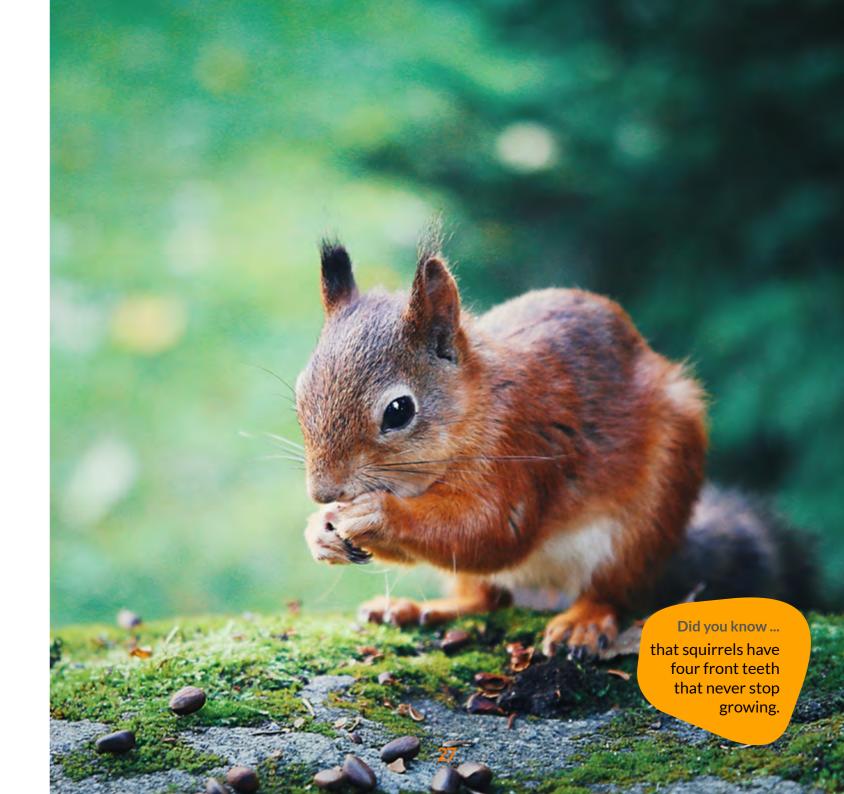

Did you know ... that foxes are solitary creatures that tend to fight less than other canids.

2