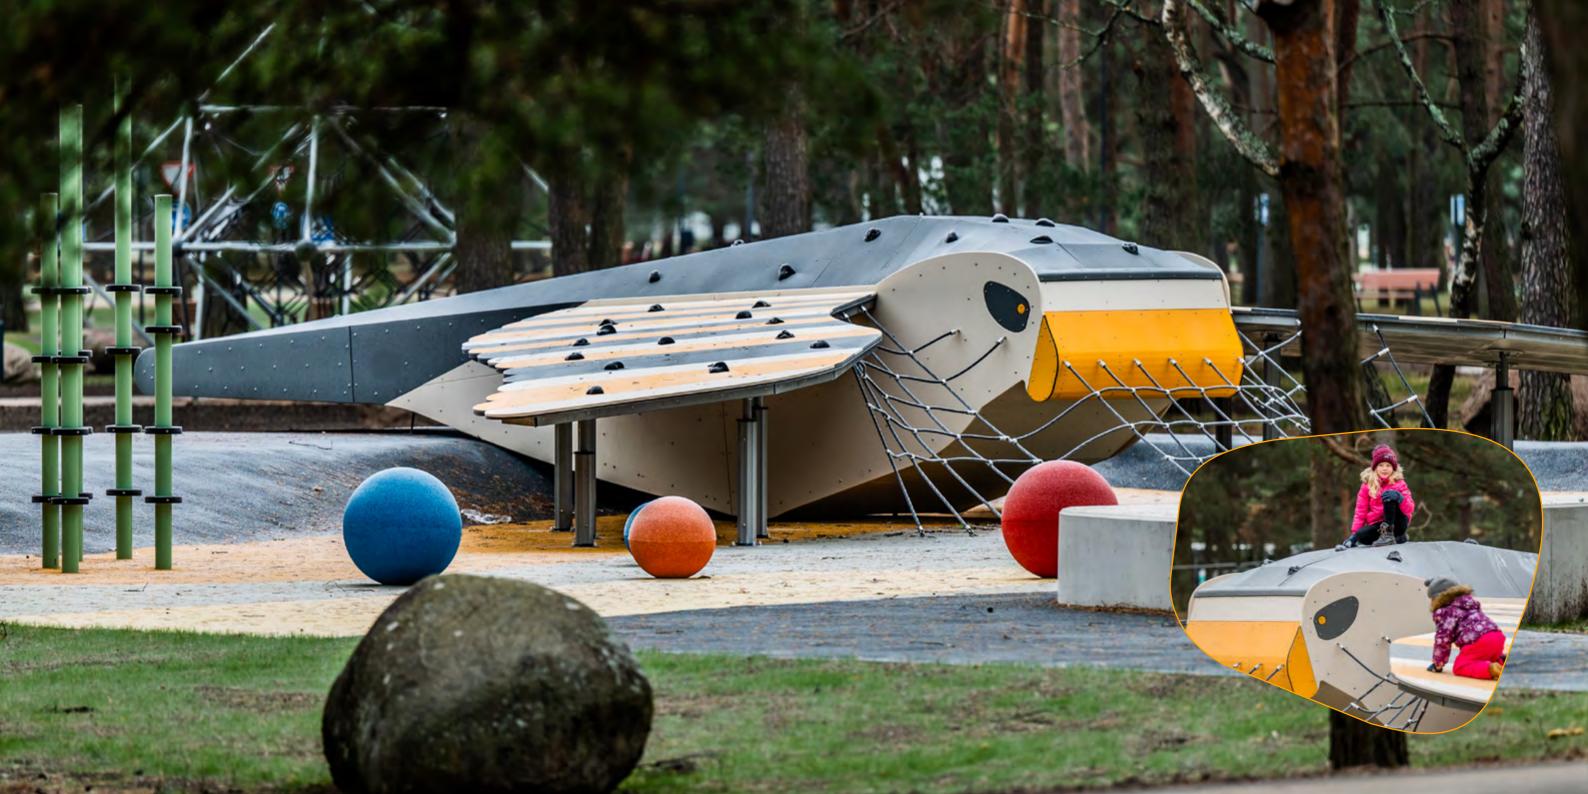

#### **Climbing frame GOSHAWK**

#### **Description**

Climbing frame GOSHAWK provides exciting climbing, chasing and hiding opportunities and takes children on fantastical adventures. Standing on the wings of the goshawk, children can imagine that they fly over enchanted forests, discover beautiful sceneries of their home land and learn the habits of this large bird.

#### Material

Product frame, support beams and metal details are made of hot-dipped galvanized steel, all fixing accessories from stainless steel. All side panels and ramp are made of 15 mm HDPE. The net has pressed aluminum connectors. Product's ground fixings are made of hot-dip galvanized metal and as standard solution it is concreted into the ground.