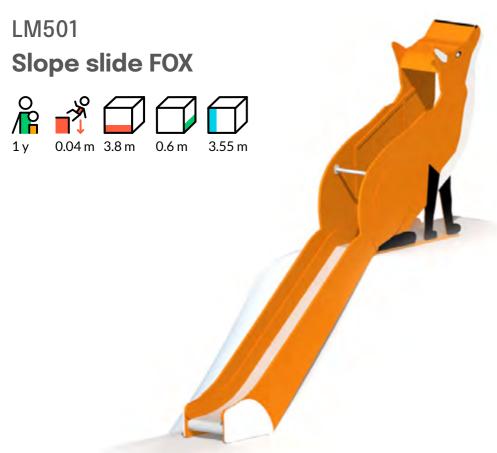

#### **Description**

Slope slide FOX is a 1.5 metre high slide with a platform, suitable for slopes. Shaped like a fox looking into the sky.

#### Material

Product frame, support beams and metal details are made of hot-dipped galvanized steel, all fixing accessories from stainless steel. All side panels are made of 15 mm HDPE. The slide has got a stainless-steel sliding surface, which can be replaced by HDPE in case requested. Product's ground fixings are made of hot-dip galvanized metal and as standard solution it is concreted into the ground.