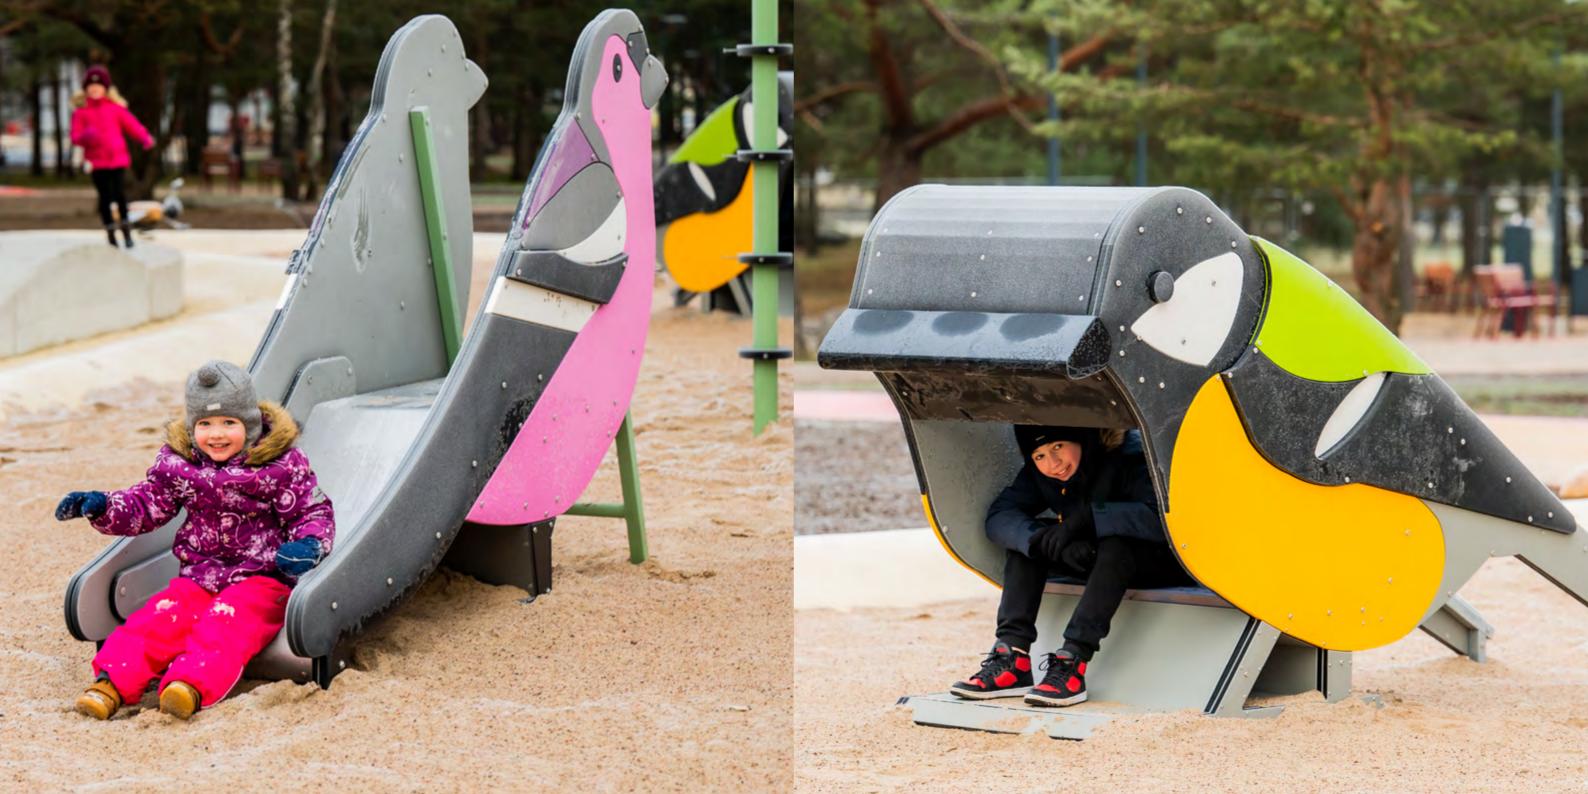

## LIND2 Play house GREAT TIT

#### **Description**

Toddler rest spot GREAT TIT is a cosy part of children's play worlds, where they can sit and gather strength for playtime.

#### Material

Product frame, support beams and metal details are made of hot-dipped galvanized steel, all fixing accessories from stainless steel. All side panels are made of 15 mm HDPE. The seat surface is made of painted wood and the roof is made of transparent polycarbonate. Product's ground fixings are made of hot-dip galvanized metal and as standard solution it is concreted into the ground.