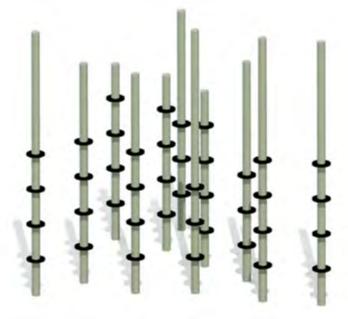

#### **STRAW SET WITH CLIMBING STEPS 9 PCS**

#### **Description**

Decorative STRAWS for climbing.

#### Material

STRAWS are made of hot-dipped galvanized and powder-coated metal pipes of 89 mm in diameter, which have been set in ground with concrete. The heights of the posts are 2 m, 2.5 m, and 3 m. Steps and post caps are made of HDPE. It is possible to combine the STRAWS in various heights and sizes.

#### STRAW SET WITH CLIMBING STEPS 11 PCS