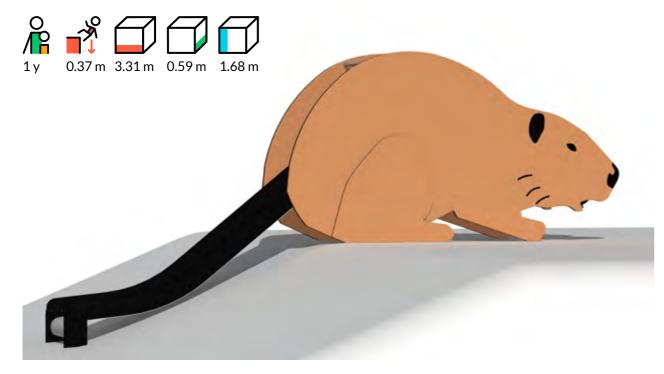

#### **Slope slide CASTOR**

#### **Description**

Slope slide CASTOR with a platform provides engaging activities and joy with a 0.95 metres high slide.

#### Material

Product frame, support beams and metal details are made of hot-dipped galvanized steel, all fixing accessories from stainless steel. All side panels are made of 15 mm HDPE. The slide has got a stainless-steel sliding surface, which can be replaced by HDPE in case requested. Product's ground fixings are made of hot-dip galvanized metal and as standard solution it is concreted into the ground.