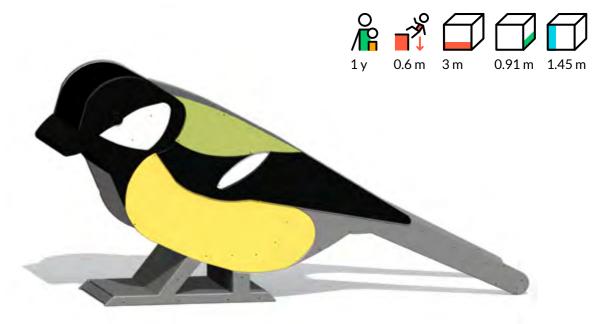

## LIND2 Play house GREAT TIT

#### **Description**

Toddler rest spot GREAT TIT is a cosy part of children's play worlds, where they can sit and gather strength for playtime.

#### Material

Product frame, support beams and metal details are made of hot-dipped galvanized steel, all fixing accessories from stainless steel. All side panels are made of 15 mm HDPE. The seat surface is made of painted wood and the roof is made of transparent polycarbonate. Product's ground fixings are made of hot-dip galvanized metal and as standard solution it is concreted into the ground.