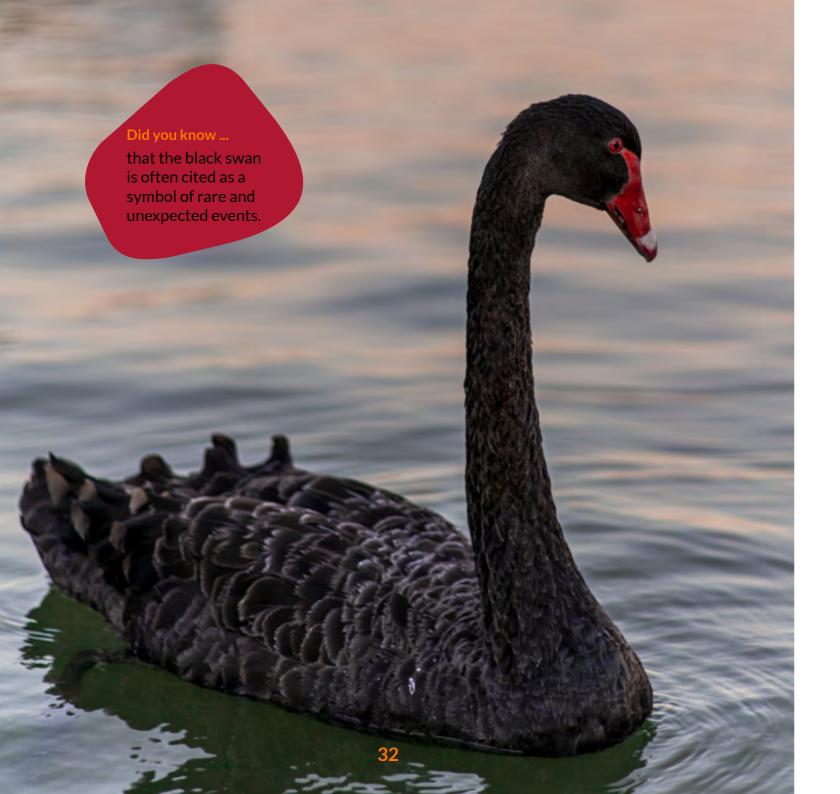

s concreted into the ground.

## VL53 **Spring swing SWAN**



#### **Description**

Spring swing SWAN is a 2-seat spring swing shaped like a swan. It is the perfect playground attraction which lets kids swing with friends. Swinging together teaches kids cooperation and they can discover how to move the swing at various speeds and directions. Swinging helps kids develop balance, improves their fitness, and lets them have fun. The swing is equipped with a handle and seat.

#### Material

The springs are made of galvanized and powder coated steel. Platform has two layers – lower layer is made of waterproof plywood and top layer of HDPE. Swan shape is made of 15 mm HDPE. Product's ground fixings are made of hot-dip galvanized metal and as standard solution it is concreted into the ground.





## VL53 BL **Spring swing BLACK SWAN**



#### **Description**

Spring swing BLACK SWAN is a 2-seat spring swing shaped like a swan. It is the perfect playground attraction which lets kids swing with friends. Swinging together teaches kids cooperation and they can discover how to move the swing at various speeds and directions. Swinging helps kids develop balance, improves their fitness, and lets them have fun. The swing is equipped with a handle and seat.

#### Material

The springs are made of galvanized and powder coated steel. Platform has two layers – lower layer is made of waterproof plywood and top layer of HDPE. Swan shape is made of 15 mm HDPE. Product's ground fixings are made of hot-dip galvanized metal and as standard solution it is concreted into the ground.

#### VL54SW MF