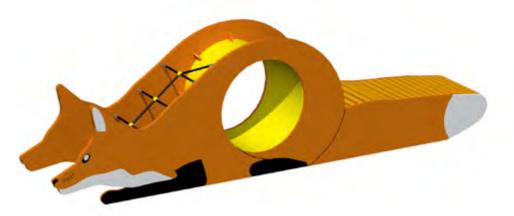

#### **Description**

Slope slide FOX is a 1.5 metre high slide with a platform, suitable for slopes. Shaped like a fox looking into the sky.

#### Material

Product frame, support beams and metal details are made of hot-dipped galvanized steel, all fixing accessories from stainless steel. All side panels are made of 15 mm HDPE. The slide has got a stainless-steel sliding surface, which can be replaced by HDPE in case requested. Product's ground fixings are made of hot-dip galvanized metal and as standard solution it is concreted into the ground.

Did you know ... that foxes are solitary creatures that tend to fight less than other canids.

2