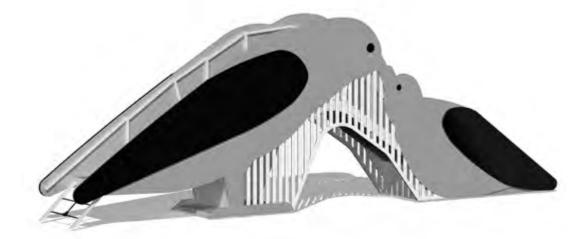

## LIND6 Climbing frame-slide CROW

#### **Description**

Climbing frame and slide CROW lets kids slide down, climb, chase each other and hide. These activities help develop childrens intelligence, physique and coordination.

#### Material

Product frame, support beams and metal details are made of hot-dipped galvanized steel, all fixing accessories from stainless steel. All side panels are made of 15 mm HDPE. The slide has got a stainless-steel sliding surface, which can be replaced by HDPE in case requested. The net has pressed aluminum connectors. The product CROW comes with a white playhouse shaped like a milk carton. Product's ground fixings are made of hot-dip galvanized metal and as standard solution it is concreted into the ground.