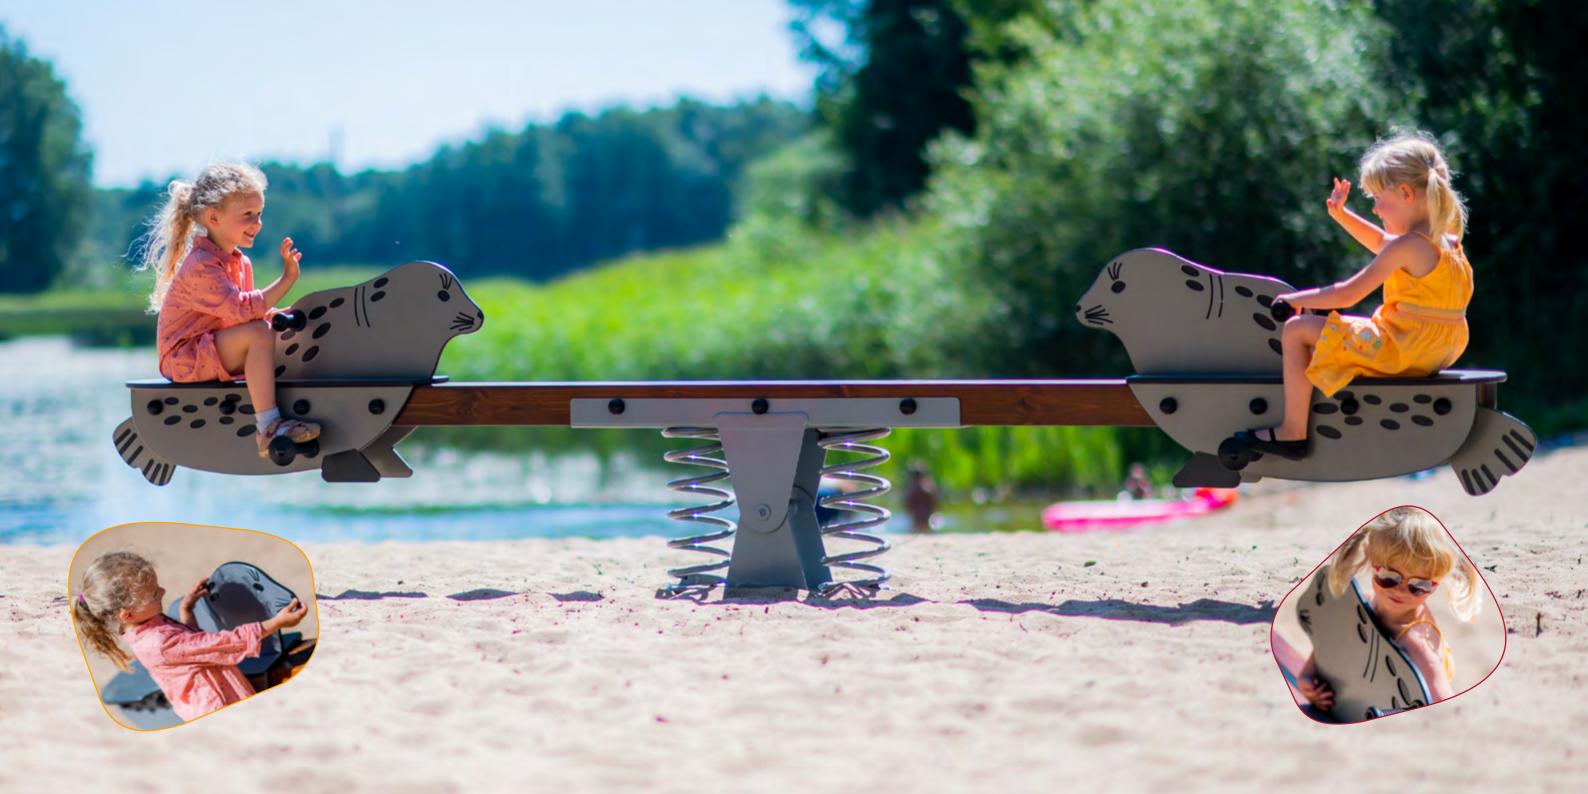

#### **See-saw SEAL**

#### **Description**

Fun and unique see-saw SEAL is designed so that if one end goes up, the other goes down. Thanks to the springs fitted near the pivot point, kids can also use it on their own. The realistic-looking seal shape forms a seat and it is equipped with handles and leg supports.

#### Material

The beam of see-saw is made of 2 painted laminated timber beams. Mechanism and springs are made from galvanized and powder coated steel. Seals are made of 15 mm HDPE. Product's ground fixings are made of hot-dip galvanized metal and as standard solution it is concreted into the ground.