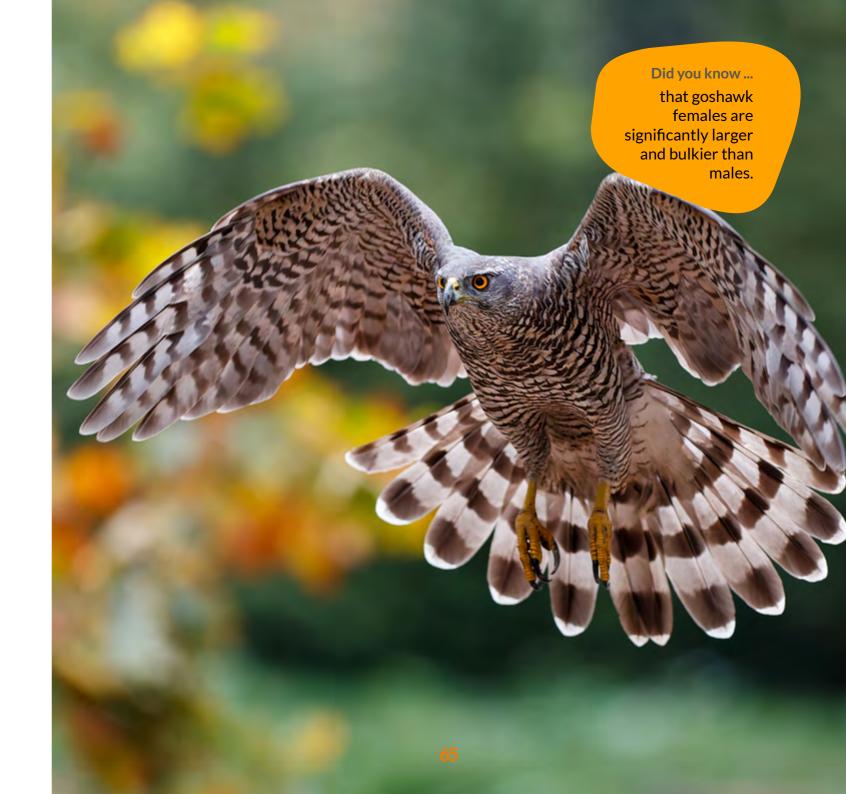

#### **Climbing frame GOSHAWK**

#### **Description**

Climbing frame GOSHAWK provides exciting climbing, chasing and hiding opportunities and takes children on fantastical adventures. Standing on the wings of the goshawk, children can imagine that they fly over enchanted forests, discover beautiful sceneries of their home land and learn the habits of this large bird.