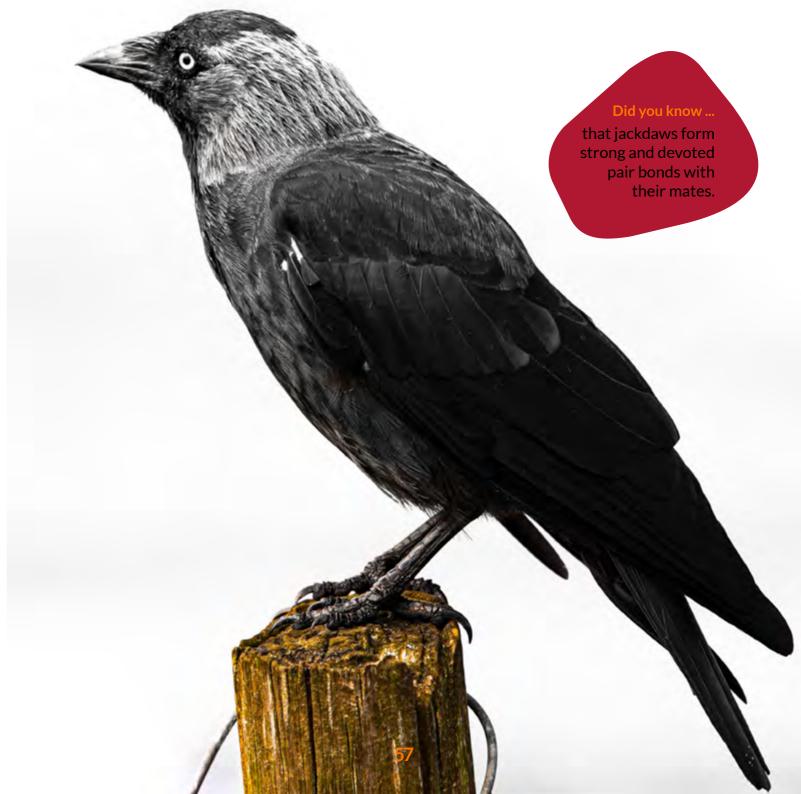

#### **Climbing frame JACKDAW**

#### **Description**

Climbing frame JACKDAW helps children learn what their bodies are capable of, develop coordination skills and climb as high as their abilities allow.