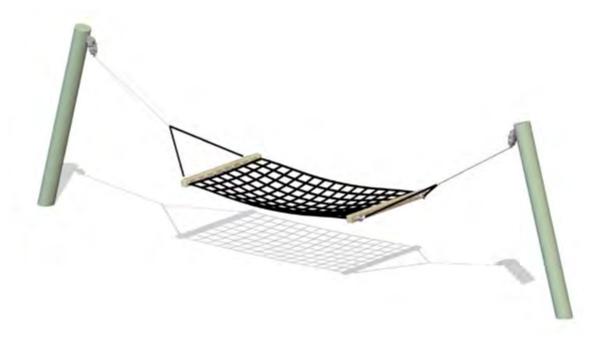

#### **K118KRS**

#### **HAMMOCK STRAW**

1y 0.94 m 4.88 m 0.84 m 1.38 m

#### **Description**

Nice relaxing hammock set with light green posts.

#### Material

Swing set HAMMOCK STRAW contains a hammock made of 16 mm steel core and a PP rope cover, weather-resistant rope cables attached to the seat, stainless steel ball-bearing fixings, and two powder coated steel posts.