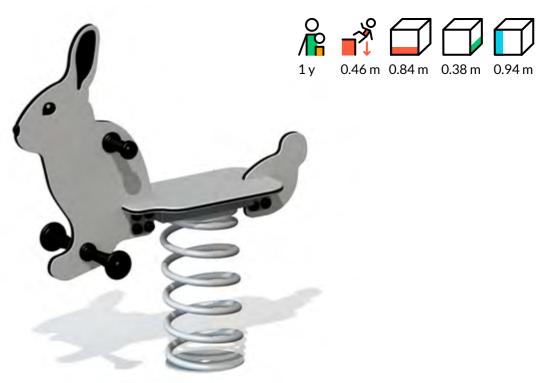

## VL56 **Spring swing RABBIT**

#### **Description**

RABBIT is a 1-seat spring swing shaped like a rabbit. Swinging helps kids develop balance, improves their fitness and lets them have fun. Kids can swing either backwards-forwards or the other way around. The swing is equipped with handles and leg supports.

#### Material

The springs are made from galvanized and powder coated steel. Animal shape is made of 19mm HDPE. Product's ground fixings are made of hot-dip galvanized metal and as standard solution it is concreted into the ground.