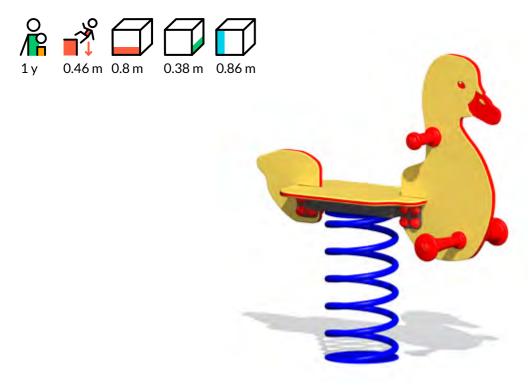

#### **Spring swing DUCKLING**

#### **Description**

DUCKLING is a 1-seat spring swing shaped like a baby duck. Swinging helps kids develop balance, improves their fitness and lets them have fun. Kids can swing either backwardsforwards or the other way around. The swing is equipped with handles and leg supports.

#### Material

The springs are made from galvanized and powder coated steel. Bird shape is made of 19 mm HDPE. Product's ground fixings are made of hot-dip galvanized metal and as standard solution it is concreted into the ground.