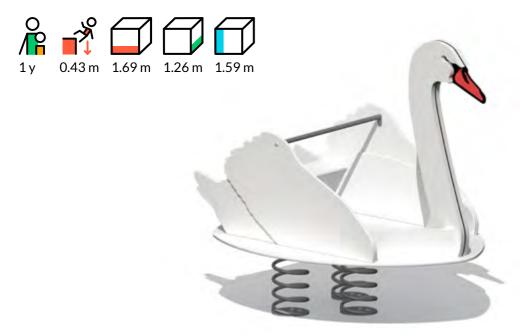

## VL53 **Spring swing SWAN**

#### **Description**

Spring swing SWAN is a 2-seat spring swing shaped like a swan. It is the perfect playground attraction which lets kids swing with friends. Swinging together teaches kids cooperation and they can discover how to move the swing at various speeds and directions. Swinging helps kids develop balance, improves their fitness, and lets them have fun. The swing is equipped with a handle and seat.