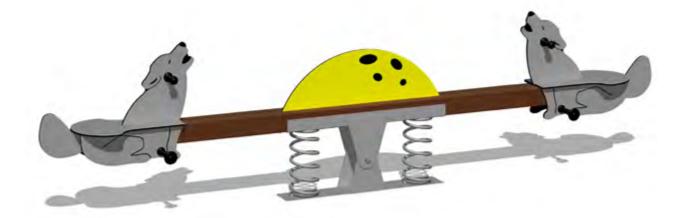

#### KK2 See-saw WOLVES

#### **Description**

Fun and unique see-saw WOLVES is designed so that if one end goes up, the other goes down. Thanks to the springs fitted near the pivot point, kids can also use it on their own. The realistic-looking seal shape forms a seat and it is equipped with handles and leg supports.

#### Material

The beam of see-saw is made of 2 painted laminated timber beams. Mechanism and springs are made from galvanized and powder coated steel. Wolves are made of 15 mm HDPE. Product's ground fixings are made of hot-dip galvanized metal and as standard solution it is concreted into the ground.