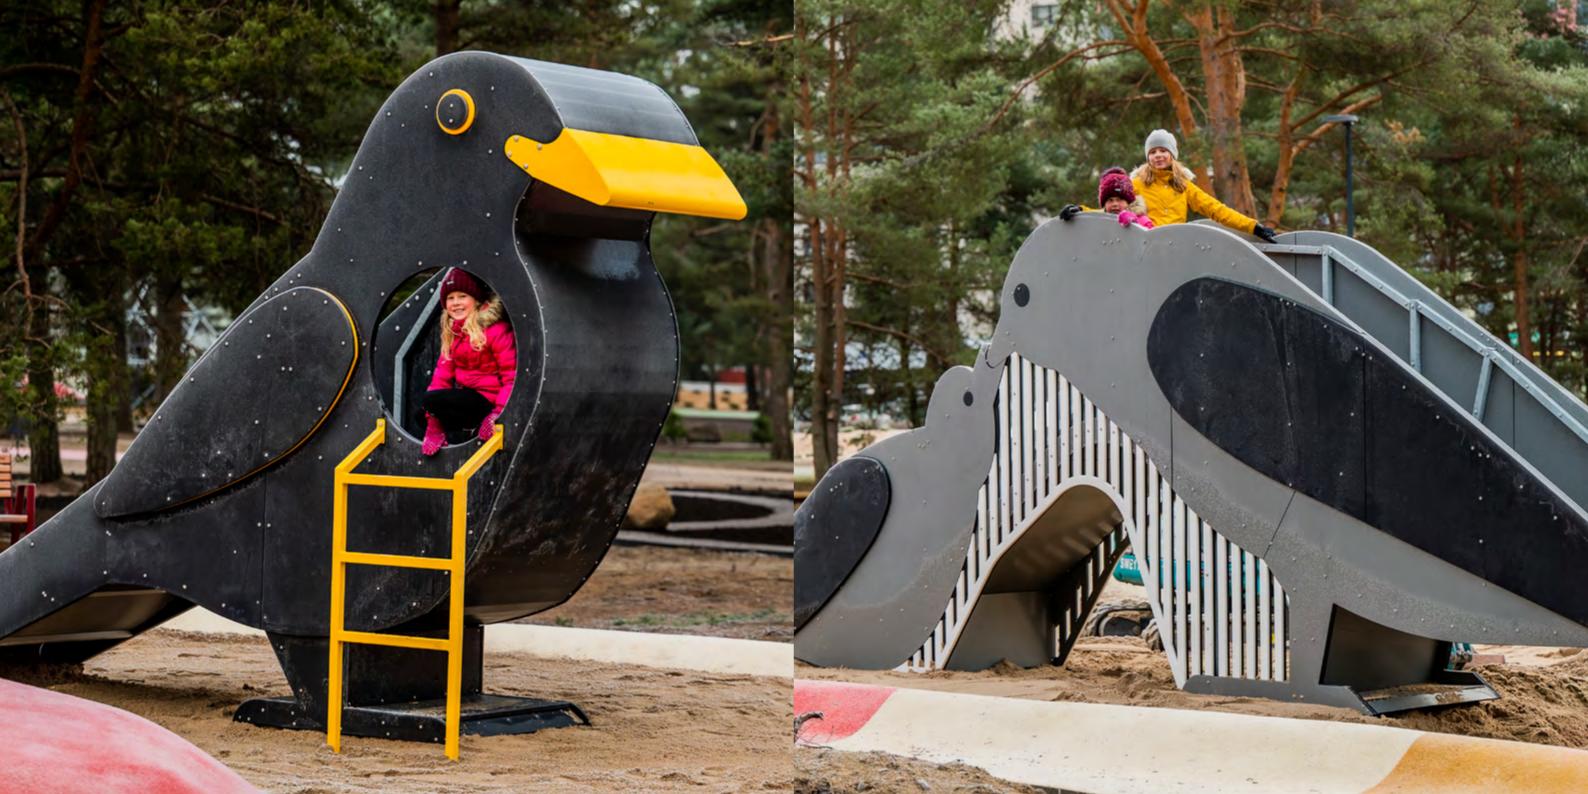

## LIND6 Climbing frame-slide CROW

#### **Description**

Climbing frame and slide CROW lets kids slide down, climb, chase each other and hide. These activities help develop childrens intelligence, physique and coordination.

#### Material

Product frame, support beams and metal details are made of hot-dipped galvanized steel, all fixing accessories from stainless steel. All side panels are made of 15 mm HDPE. The slide has got a stainless-steel sliding surface, which can be replaced by HDPE in case requested. The net has pressed aluminum connectors. The product CROW comes with a white playhouse shaped like a milk carton. Product's ground fixings are made of hot-dip galvanized metal and as standard solution it is concreted into the ground.