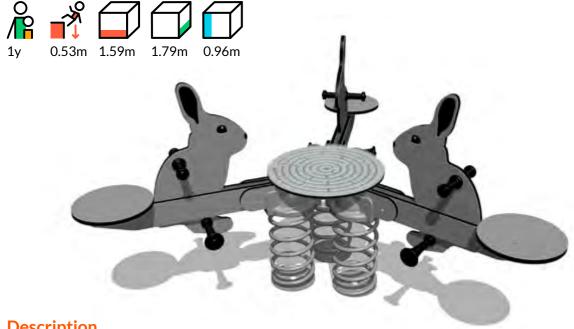

#### **VL57 Spring swing RABBITS**

#### **Description**

RABBITS is a 3-seat spring swing shaped like a rabbits. In the center of the spring swing there is a game - labyrinth, which allows kids to play together to develop balancing and teamwork skills.

Swinging helps kids develop balance, improves their fitness and lets them have fun. Kids can swing either backwards-forwards or the other way around. The swing is equipped with handles and leg supports.

#### Material

The springs are made from galvanized and powder coated steel. Animal shape is made of 19 mm HDPE. Product's ground fixings are made of hot-dip galvanized metal and as standard solution it is concreted into the ground.