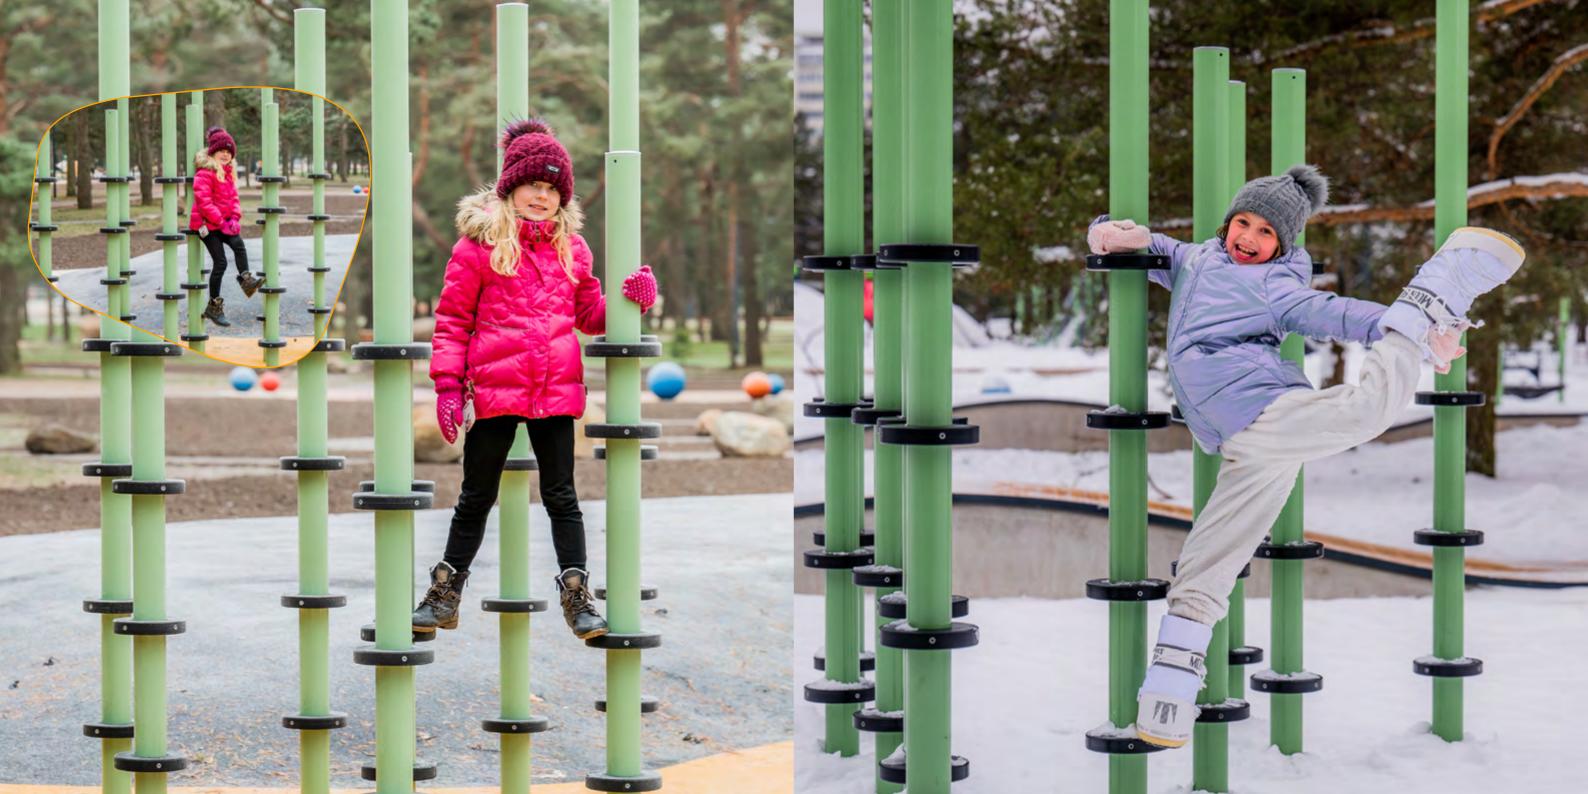

#### **STRAW SET WITH CLIMBING STEPS 9 PCS**

#### **Description**

Decorative STRAWS for climbing.

#### Material

STRAWS are made of hot-dipped galvanized and powder-coated metal pipes of 89 mm in diameter, which have been set in ground with concrete. The heights of the posts are 2 m, 2.5 m, and 3 m. Steps and post caps are made of HDPE. It is possible to combine the STRAWS in various heights and sizes.

#### STRAW SET WITH CLIMBING STEPS 11 PCS