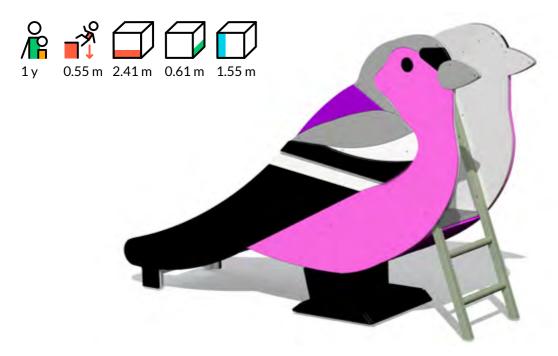

## LIND1 Slide CHAFFINCH

#### **Description**

A fun and colourful slide CHAFFINCH lets toddlers slide down, test their skills on a ladder and play and discover the world together.

#### Material

Product frame, support beams and metal details are made of hot-dipped galvanized steel, all fixing accessories from stainless steel. All side panels are made of 15 mm HDPE. The slide has got a stainless-steel sliding surface, which can be replaced by HDPE in case requested. This slide comes with a hot-dipped galvanized and powder-coated ladder. Product's ground fixings are made of hot-dip galvanized metal and as standard solution it is concreted into the ground.