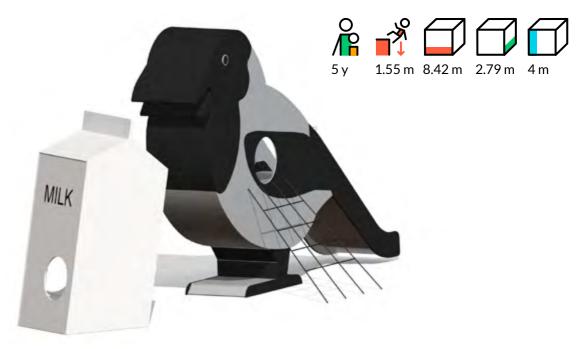

## LIND6 Climbing frame-slide CROW

#### **Description**

Climbing frame and slide CROW lets kids slide down, climb, chase each other and hide. These activities help develop childrens intelligence, physique and coordination.

#### Material

Product frame, support beams and metal details are made of hot-dipped galvanized steel, all fixing accessories from stainless steel. All side panels are made of 15 mm HDPE. The slide has got a stainless-steel sliding surface, which can be replaced by HDPE in case requested. The net has pressed aluminum connectors. The product CROW comes with a white playhouse shaped like a milk carton. Product's ground fixings are made of hot-dip galvanized metal and as standard solution it is concreted into the ground.