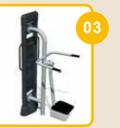

#### Training devices for 3-D training complex:

BFCH01 Push chair BFCH02 Pull Chair BFCH03 Surfboard **BFCH04 Space Walker** BFCH05 Seated Pedal Trainer BFCH06 Arm Wheel BFCH08 Waist Movement Trainer **BFCH10** Wab Board **BFCH12 Elliptical Cross Trainer BFCH13** Parallel Bars BFCH14 Taiji Wheels **BFCH15** Riding Trainer **BFCH19** Rowing Trainer BFCH20 Pull up bar BFCH6513 Bending machine