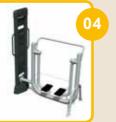

#### Training devices for 2-D training complex:

BFCH01 Push chair BFCH02 Pull Chair BFCH03 Surfboard **BFCH04 Space Walker** BFCH05 Seated Pedal Trainer BFCH06 Arm Wheel BFCH08 Waist Movement Trainer **BFCH10** Wab Board **BFCH12 Elliptical Cross Trainer BFCH13** Parallel Bars BFCH14 Taiji Wheels **BFCH15** Riding Trainer **BFCH19** Rowing Trainer BFCH20 Pull up bar BFCH6513 Bending machine