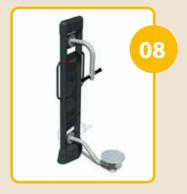

#### Training devices for 2-D training complex:

BFCH01 Push chair BFCH02 Pull Chair BFCH03 Surfboard **BFCH04 Space Walker** BFCH05 Seated Pedal Trainer BFCH06 Arm Wheel BFCH08 Waist Movement Trainer **BFCH10** Wab Board **BFCH12 Elliptical Cross Trainer BFCH13** Parallel Bars BFCH14 Taiji Wheels **BFCH15** Riding Trainer **BFCH19** Rowing Trainer BFCH20 Pull up bar BFCH6513 Bending machine

#### Effect

The main effect of the 2-D training complex training devices lies in their ability to improve trainers' endurance and strength. They are particularly efficient in big muscle building.

Our vandalism-proof products have been manufactured from strong processed steel and can resist even the most complicated weather conditions. Our designers can provide you with the necessary CAD-drawings.