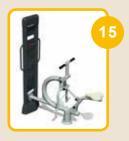

#### Training devices for 3-D training complex:

BFCH01 Push chair BFCH02 Pull Chair BFCH03 Surfboard **BFCH04 Space Walker** BFCH05 Seated Pedal Trainer BFCH06 Arm Wheel BFCH08 Waist Movement Trainer **BFCH10** Wab Board **BFCH12 Elliptical Cross Trainer BFCH13** Parallel Bars BFCH14 Taiji Wheels **BFCH15** Riding Trainer **BFCH19** Rowing Trainer BFCH20 Pull up bar BFCH6513 Bending machine