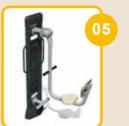

#### Training devices for 5-D training complex:

BFCH01 Push chair BFCH02 Pull Chair BFCH03 Surfboard **BFCH04 Space Walker** BFCH05 Seated Pedal Trainer BFCH06 Arm Wheel BFCH08 Waist Movement Trainer BFCH10 Wab Board BFCH12 Elliptical Cross Trainer **BFCH13** Parallel Bars BFCH14 Taiji Wheels **BFCH15 Riding Trainer BFCH19** Rowing Trainer BFCH20 Pull up bar BFCH6513 Bending machine