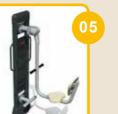

#### Training devices for 2-D training complex:

BFCH01 Push chair BFCH02 Pull Chair BFCH03 Surfboard **BFCH04 Space Walker** BFCH05 Seated Pedal Trainer BFCH06 Arm Wheel BFCH08 Waist Movement Trainer **BFCH10** Wab Board **BFCH12 Elliptical Cross Trainer BFCH13** Parallel Bars BFCH14 Taiji Wheels **BFCH15** Riding Trainer **BFCH19** Rowing Trainer BFCH20 Pull up bar BFCH6513 Bending machine