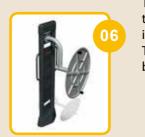

#### Training devices for 3-D training complex:

BFCH01 Push chair BFCH02 Pull Chair BFCH03 Surfboard **BFCH04 Space Walker** BFCH05 Seated Pedal Trainer BFCH06 Arm Wheel BFCH08 Waist Movement Trainer **BFCH10** Wab Board **BFCH12 Elliptical Cross Trainer BFCH13** Parallel Bars BFCH14 Taiji Wheels **BFCH15** Riding Trainer **BFCH19** Rowing Trainer BFCH20 Pull up bar BFCH6513 Bending machine

## **3D-training complex**

Taiji wheel

Wab Board