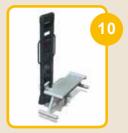

#### Training devices for 5-D training complex:

BFCH01 Push chair BFCH02 Pull Chair BFCH03 Surfboard **BFCH04 Space Walker** BFCH05 Seated Pedal Trainer BFCH06 Arm Wheel BFCH08 Waist Movement Trainer BFCH10 Wab Board BFCH12 Elliptical Cross Trainer **BFCH13** Parallel Bars BFCH14 Taiji Wheels **BFCH15 Riding Trainer BFCH19** Rowing Trainer BFCH20 Pull up bar BFCH6513 Bending machine