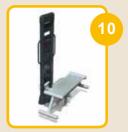

#### Training devices for 2-D training complex:

BFCH01 Push chair BFCH02 Pull Chair BFCH03 Surfboard **BFCH04 Space Walker** BFCH05 Seated Pedal Trainer BFCH06 Arm Wheel BFCH08 Waist Movement Trainer **BFCH10** Wab Board **BFCH12 Elliptical Cross Trainer BFCH13** Parallel Bars BFCH14 Taiji Wheels **BFCH15** Riding Trainer **BFCH19** Rowing Trainer BFCH20 Pull up bar BFCH6513 Bending machine