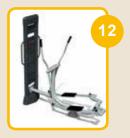

## **3D-training complex**

Taiji wheel

Wab Board

#### Effect

The main effect of the 3-D training complex training devices lies in their ability to improve trainers' endurance and strength. They are particularly efficient in big muscle building.

#### **Basic module**

Different training devices can be selected for the basic module of the 3-D training complex. It can be created according to the user's wishes and needs.

BFCH-02-04-05

Easy to use and very compact, so the perfect fit for courtyards and parks with limited space. Both young and elderly can practice on them, 3 users at the same time. Our vandalism-proof products have been manufactured from strong processed steel and can resist even the most complicated weather conditions. Our designers can provide you with the necessary CAD-drawings.