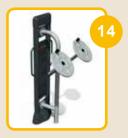

#### Training devices for 2-D training complex:

BFCH01 Push chair BFCH02 Pull Chair BFCH03 Surfboard **BFCH04 Space Walker** BFCH05 Seated Pedal Trainer BFCH06 Arm Wheel BFCH08 Waist Movement Trainer **BFCH10** Wab Board **BFCH12 Elliptical Cross Trainer BFCH13** Parallel Bars BFCH14 Taiji Wheels **BFCH15** Riding Trainer **BFCH19** Rowing Trainer BFCH20 Pull up bar BFCH6513 Bending machine