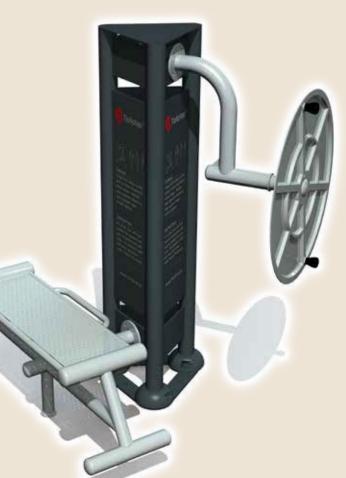

#### Training devices for 2-D training complex:

BFCH01 Push chair BFCH02 Pull Chair BFCH03 Surfboard **BFCH04 Space Walker** BFCH05 Seated Pedal Trainer BFCH06 Arm Wheel BFCH08 Waist Movement Trainer **BFCH10** Wab Board **BFCH12 Elliptical Cross Trainer BFCH13** Parallel Bars BFCH14 Taiji Wheels **BFCH15** Riding Trainer **BFCH19** Rowing Trainer BFCH20 Pull up bar BFCH6513 Bending machine

#### Effect

The main effect of the 2-D training complex training devices lies in their ability to improve trainers' endurance and strength. They are particularly efficient in big muscle building.

Our vandalism-proof products have been manufactured from strong processed steel and can resist even the most complicated weather conditions. Our designers can provide you with the necessary CAD-drawings.