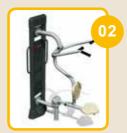

#### Training devices for 3-D training complex:

BFCH01 Push chair BFCH02 Pull Chair BFCH03 Surfboard **BFCH04 Space Walker** BFCH05 Seated Pedal Trainer BFCH06 Arm Wheel BFCH08 Waist Movement Trainer **BFCH10** Wab Board **BFCH12 Elliptical Cross Trainer BFCH13** Parallel Bars BFCH14 Taiji Wheels **BFCH15** Riding Trainer **BFCH19** Rowing Trainer BFCH20 Pull up bar BFCH6513 Bending machine