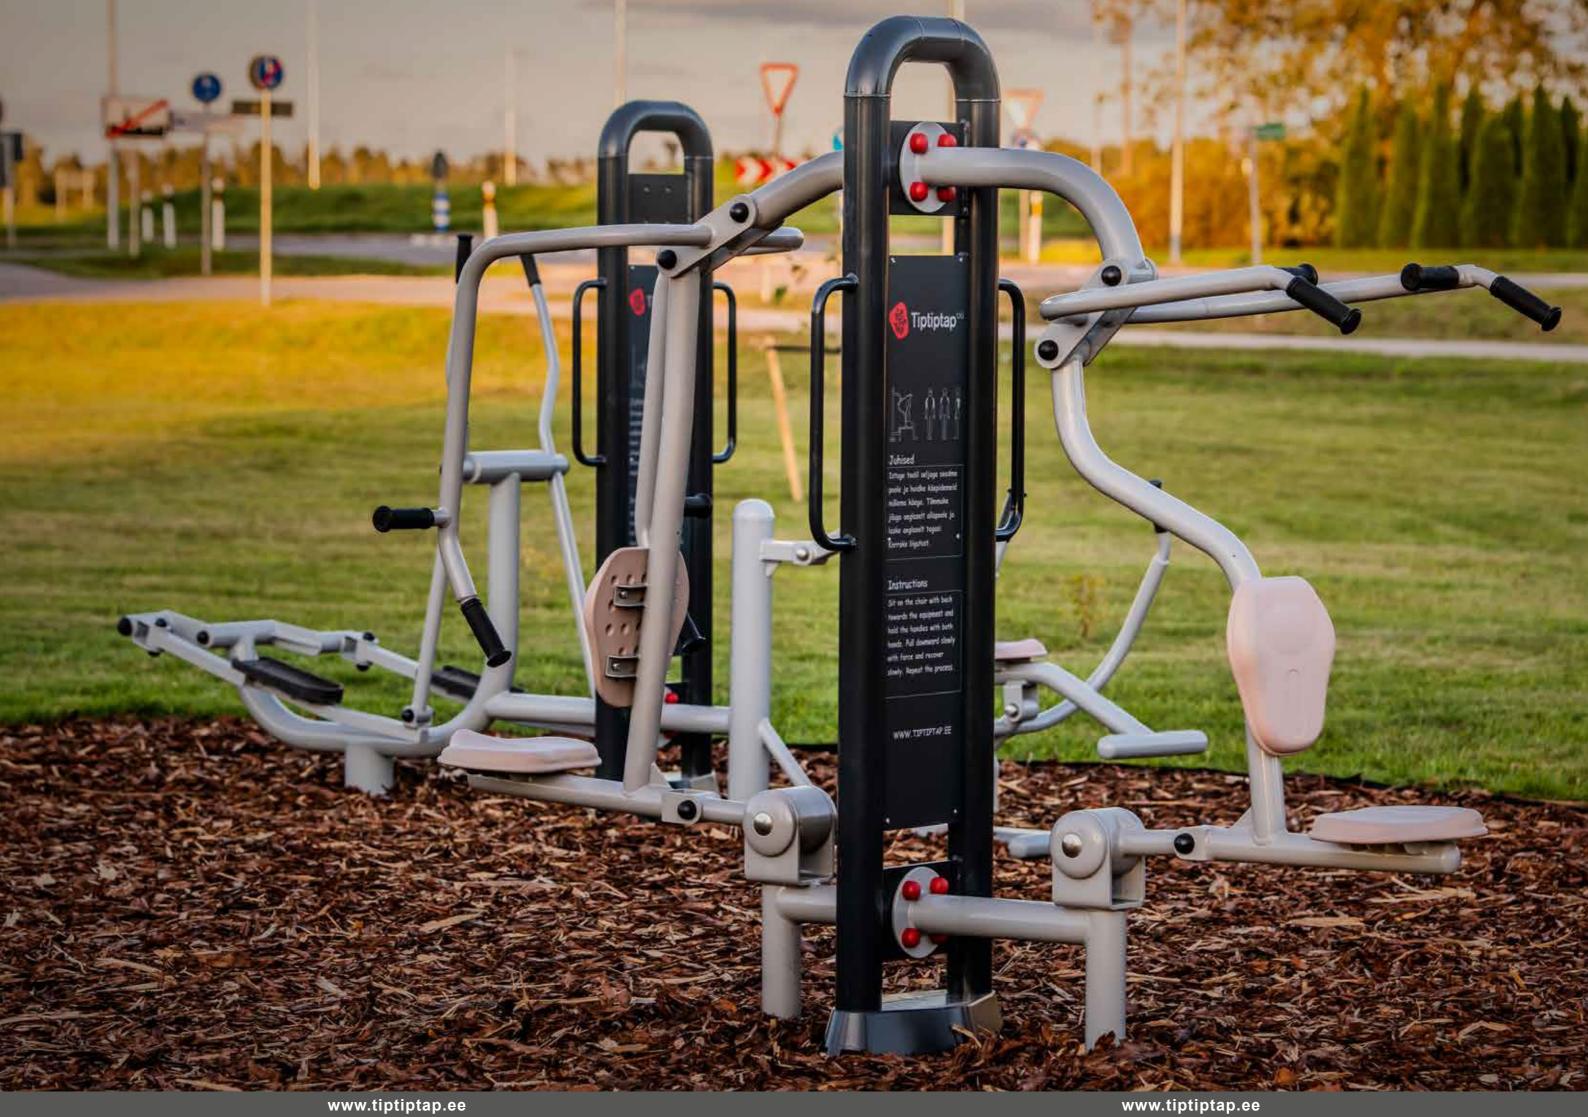

## **3D-training complex**

Taiji wheel

Wab Board

#### **Basic module**

Different training devices can be selected for the basic module of the 3-D training complex. It can be created according to the user's wishes and needs.

BFCH-02-04-05

Easy to use and very compact, so the perfect fit for courtyards and parks with limited space. Both young and elderly can practice on them, 3 users at the same time. Our vandalism-proof products have been manufactured from strong processed steel and can resist even the most complicated weather conditions. Our designers can provide you with the necessary CAD-drawings.

#### Waist Movement Trainer

| Maximum dimens | 510115  |
|----------------|---------|
| Height         | 1850 mm |
| Width          | 3000 mm |
| Length         | 3400 mm |