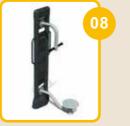

#### Training devices for 2-D training complex:

BFCH01 Push chair BFCH02 Pull Chair BFCH03 Surfboard **BFCH04 Space Walker** BFCH05 Seated Pedal Trainer BFCH06 Arm Wheel BFCH08 Waist Movement Trainer **BFCH10** Wab Board **BFCH12 Elliptical Cross Trainer BFCH13** Parallel Bars BFCH14 Taiji Wheels **BFCH15** Riding Trainer **BFCH19** Rowing Trainer BFCH20 Pull up bar BFCH6513 Bending machine