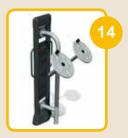

# **2D-training complex**

Easy to use and very compact, so the perfect fit for courtyards and parks with limited space. Both young and elderly can practice on them.

## **2D-training** complex

#### **Basic module**

Different training devices can be selected for the basic module of the 2-D training complex. It can be assembled according to the user's wishes and needs. It is possible to add user instruction, company logo and contact data on the complex.

#### Training devices for 2-D training complex:

BFCH01 Push chair BFCH02 Pull Chair BFCH03 Surfboard **BFCH04 Space Walker** BFCH05 Seated Pedal Trainer BFCH06 Arm Wheel BFCH08 Waist Movement Trainer **BFCH10** Wab Board **BFCH12 Elliptical Cross Trainer BFCH13** Parallel Bars BFCH14 Taiji Wheels **BFCH15** Riding Trainer **BFCH19** Rowing Trainer BFCH20 Pull up bar BFCH6513 Bending machine

#### Effect

The main effect of the 2-D training complex training devices lies in their ability to improve trainers' endurance and strength. They are particularly efficient in big muscle building.

Our vandalism-proof products have been manufactured from strong processed steel and can resist even the most complicated weather conditions. Our designers can provide you with the necessary CAD-drawings.