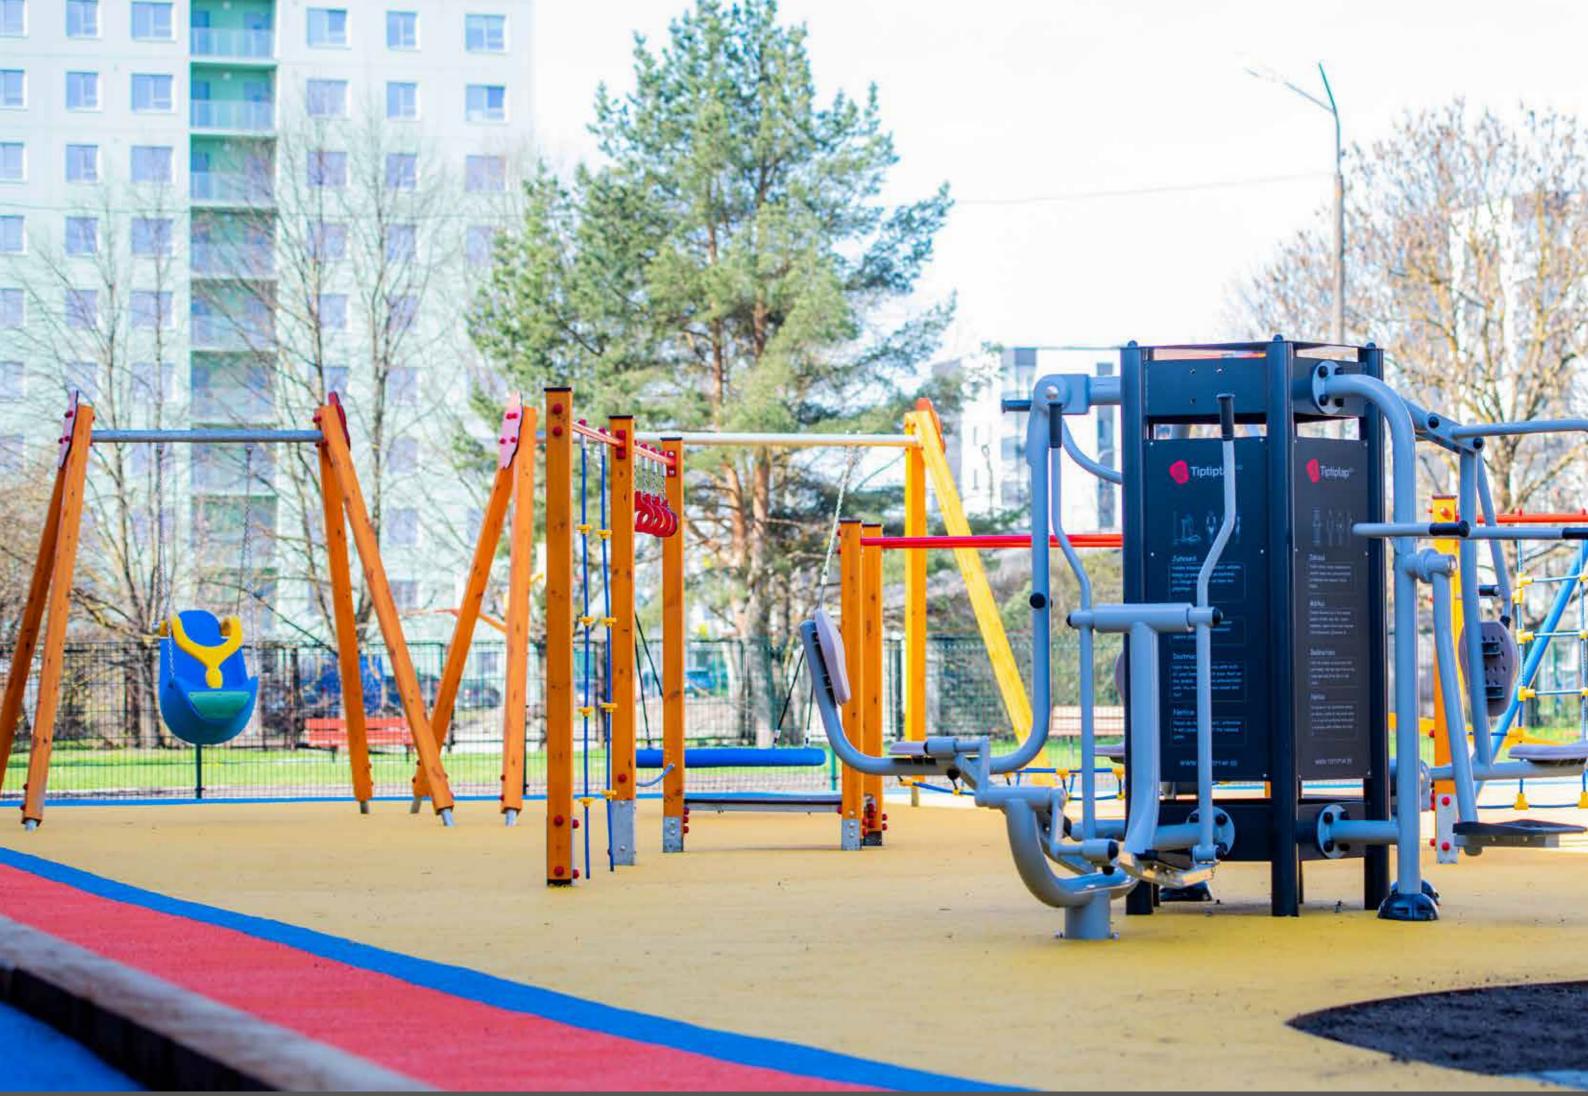

### OUTDOOR TRAINING EQUIPMENT CATALOGUE

Courtyard and park recreation areas are getting increasingly popular and outdoor fitness facilities are moving closer to running and health tracks for that very reason – outdoor training is more pleasant and useful. The outdoor training complexes produced by Tiptiptap OÜ are unique as even up to five different training devices can all be connected. Minimal space requirements have made the training complexes attractive and in demand of public open space use.

Durability, low maintenance, compliance to standards and good design are also reasons why just the Tiptiptap training complexes are preferred. They are entirely weatherproof and work using the trainer's own bodyweight for resistance while training.

#### Freedom of choice ensures more efficient training

By combining different modules, you can create an outdoor gym that specifically meets your requirements and the space that you have available. TIPTIPTAP training complexes contain a basic module which can be made up of either two, three or five training devices. We work with you to create an Outdoor Gym that meets ones specific requirements.

#### Advantages

TIPTIPTAP Outdoor Fitness complexes offer multi user opportunities without taking up too much room. Only a minimal safety area is required which besides space saving also allows to reduce installation costs. It is safe and easy to use and install the devices. Not one of our devices contains small breakable parts. The devices are corrosion safe and painted with weatherproof paint colours to last in public open space. In case needed, maintenance and installation can be ordered from the Tiptiptap OÜ professionals.