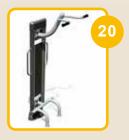

#### Training devices for 2-D training complex:

BFCH01 Push chair BFCH02 Pull Chair BFCH03 Surfboard **BFCH04 Space Walker** BFCH05 Seated Pedal Trainer BFCH06 Arm Wheel BFCH08 Waist Movement Trainer **BFCH10** Wab Board **BFCH12 Elliptical Cross Trainer BFCH13** Parallel Bars BFCH14 Taiji Wheels **BFCH15** Riding Trainer **BFCH19** Rowing Trainer BFCH20 Pull up bar BFCH6513 Bending machine

#### Training devices for 3-D training complex:

BFCH01 Push chair BFCH02 Pull Chair BFCH03 Surfboard **BFCH04 Space Walker** BFCH05 Seated Pedal Trainer BFCH06 Arm Wheel BFCH08 Waist Movement Trainer **BFCH10** Wab Board **BFCH12 Elliptical Cross Trainer BFCH13** Parallel Bars BFCH14 Taiji Wheels **BFCH15** Riding Trainer **BFCH19** Rowing Trainer BFCH20 Pull up bar BFCH6513 Bending machine

#### Training devices for 5-D training complex:

BFCH01 Push chair BFCH02 Pull Chair BFCH03 Surfboard **BFCH04 Space Walker** BFCH05 Seated Pedal Trainer BFCH06 Arm Wheel BFCH08 Waist Movement Trainer BFCH10 Wab Board BFCH12 Elliptical Cross Trainer **BFCH13** Parallel Bars BFCH14 Taiji Wheels **BFCH15 Riding Trainer BFCH19** Rowing Trainer BFCH20 Pull up bar BFCH6513 Bending machine