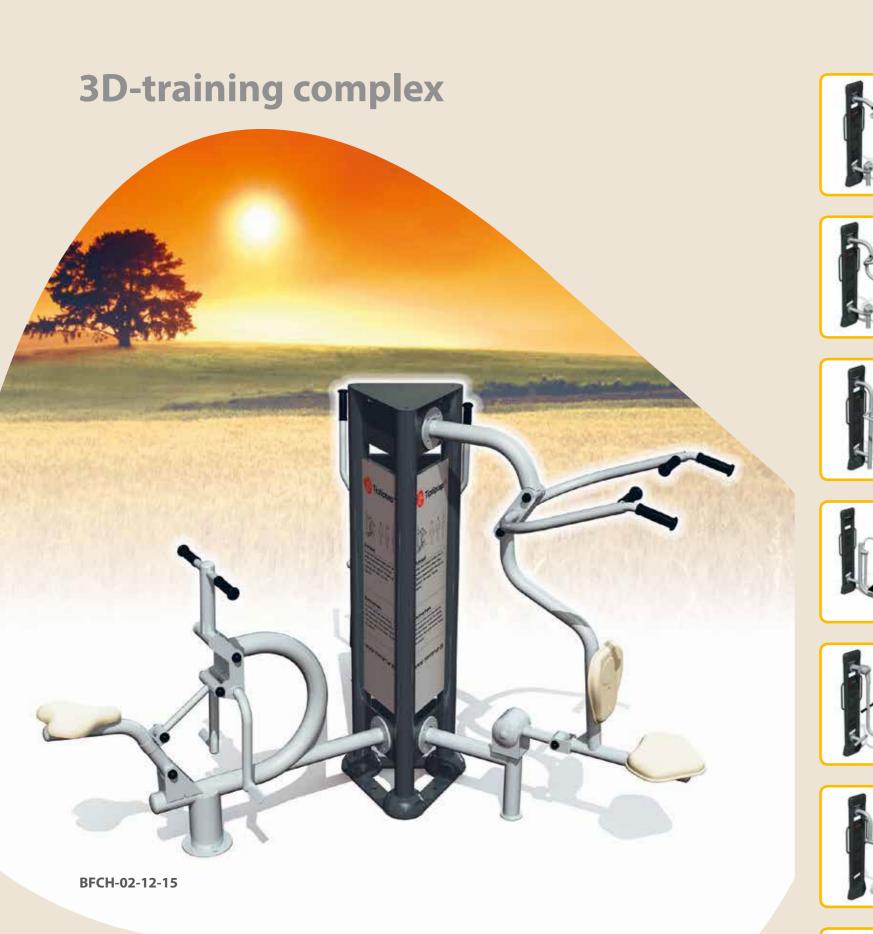

## **3D-training complex**

Taiji wheel

Wab Board

#### Effect

The main effect of the 3-D training complex training devices lies in their ability to improve trainers' endurance and strength. They are particularly efficient in big muscle building.

#### **Basic module**

Different training devices can be selected for the basic module of the 3-D training complex. It can be created according to the user's wishes and needs.

BFCH-02-04-05

Easy to use and very compact, so the perfect fit for courtyards and parks with limited space. Both young and elderly can practice on them, 3 users at the same time. Our vandalism-proof products have been manufactured from strong processed steel and can resist even the most complicated weather conditions. Our designers can provide you with the necessary CAD-drawings.

#### Waist Movement Trainer

| Maximum dimens | 510115  |
|----------------|---------|
| Height         | 1850 mm |
| Width          | 3000 mm |
| Length         | 3400 mm |