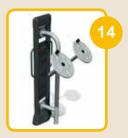

#### Training devices for 2-D training complex:

BFCH01 Push chair BFCH02 Pull Chair BFCH03 Surfboard **BFCH04 Space Walker** BFCH05 Seated Pedal Trainer BFCH06 Arm Wheel BFCH08 Waist Movement Trainer **BFCH10** Wab Board **BFCH12 Elliptical Cross Trainer BFCH13** Parallel Bars BFCH14 Taiji Wheels **BFCH15** Riding Trainer **BFCH19** Rowing Trainer BFCH20 Pull up bar BFCH6513 Bending machine

#### Effect

The main effect of the 2-D training complex training devices lies in their ability to improve trainers' endurance and strength. They are particularly efficient in big muscle building.

Our vandalism-proof products have been manufactured from strong processed steel and can resist even the most complicated weather conditions. Our designers can provide you with the necessary CAD-drawings.