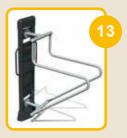

#### Training devices for 2-D training complex:

BFCH01 Push chair BFCH02 Pull Chair BFCH03 Surfboard **BFCH04 Space Walker** BFCH05 Seated Pedal Trainer BFCH06 Arm Wheel BFCH08 Waist Movement Trainer **BFCH10** Wab Board **BFCH12 Elliptical Cross Trainer BFCH13** Parallel Bars BFCH14 Taiji Wheels **BFCH15** Riding Trainer **BFCH19** Rowing Trainer BFCH20 Pull up bar BFCH6513 Bending machine