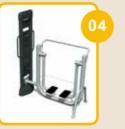

#### Waist Movement Trainer

| Maximum dimens | 510115  |
|----------------|---------|
| Height         | 1850 mm |
| Width          | 3000 mm |
| Length         | 3400 mm |