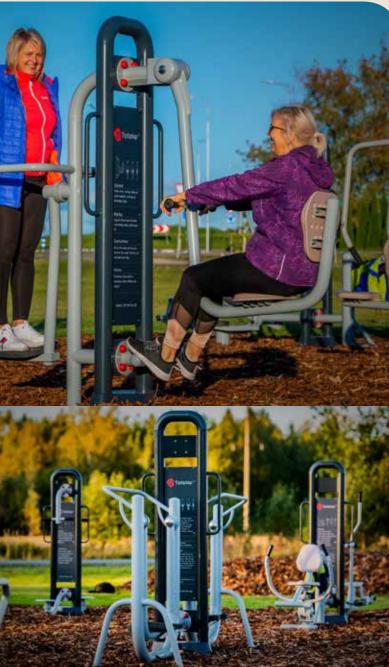

#### **Basic module**

Different training devices can be selected for the basic module of the 2-D training complex. It can be assembled according to the user's wishes and needs. It is possible to add user instruction, company logo and contact data on the complex.

#### **Basic module**

Different training devices can be selected for the basic module of the 3-D training complex. It can be assembled according to the user's wishes and needs. It is possible to add user instruction, company logo and contact data on the complex.

#### **Basic module**

Different training devices can be selected for the basic module of the 5-D training complex. It can be assembled according to the user's wishes and needs. It is possible to add user instruction, company logo and contact data on the complex.