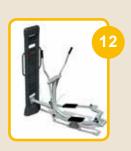

#### Training devices for 2-D training complex:

BFCH01 Push chair BFCH02 Pull Chair BFCH03 Surfboard **BFCH04 Space Walker** BFCH05 Seated Pedal Trainer BFCH06 Arm Wheel BFCH08 Waist Movement Trainer **BFCH10** Wab Board **BFCH12 Elliptical Cross Trainer BFCH13** Parallel Bars BFCH14 Taiji Wheels **BFCH15** Riding Trainer **BFCH19** Rowing Trainer BFCH20 Pull up bar BFCH6513 Bending machine