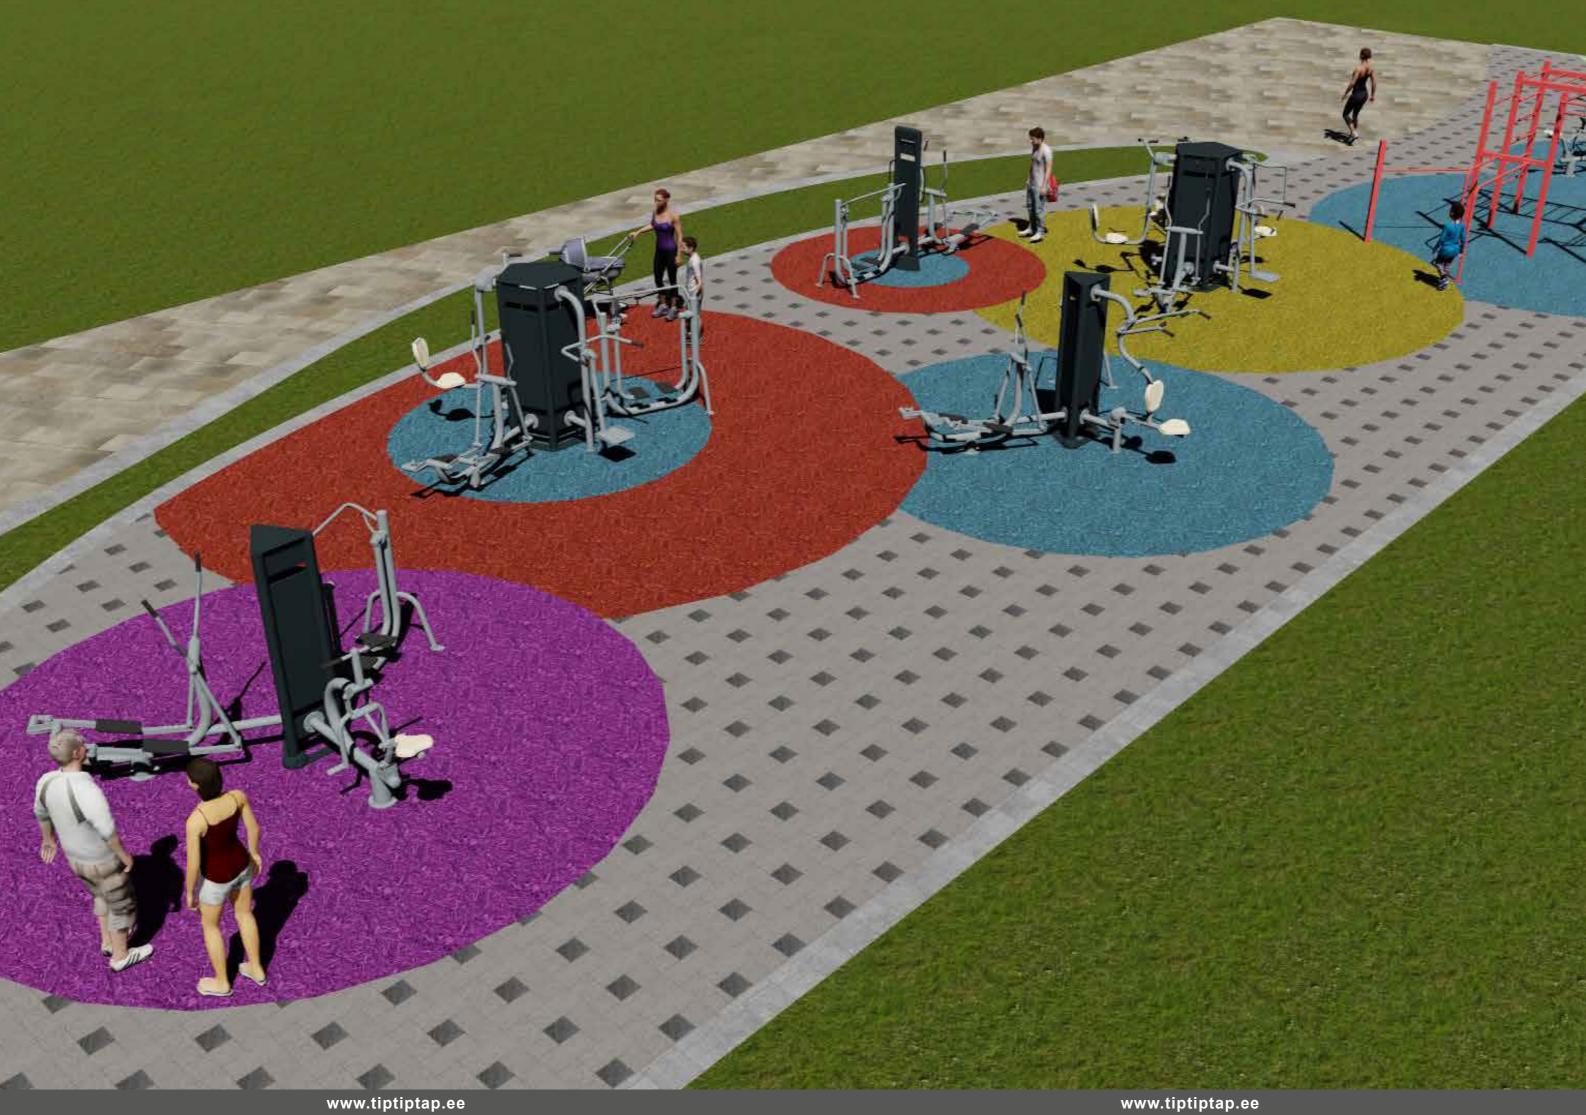

#### Freedom of choice ensures more efficient training

By combining different modules, you can create an outdoor gym that specifically meets your requirements and the space that you have available. TIPTIPTAP training complexes contain a basic module which can be made up of either two, three or five training devices. We work with you to create an Outdoor Gym that meets ones specific requirements.

#### Advantages

TIPTIPTAP Outdoor Fitness complexes offer multi user opportunities without taking up too much room. Only a minimal safety area is required which besides space saving also allows to reduce installation costs. It is safe and easy to use and install the devices. Not one of our devices contains small breakable parts. The devices are corrosion safe and painted with weatherproof paint colours to last in public open space. In case needed, maintenance and installation can be ordered from the Tiptiptap OÜ professionals.