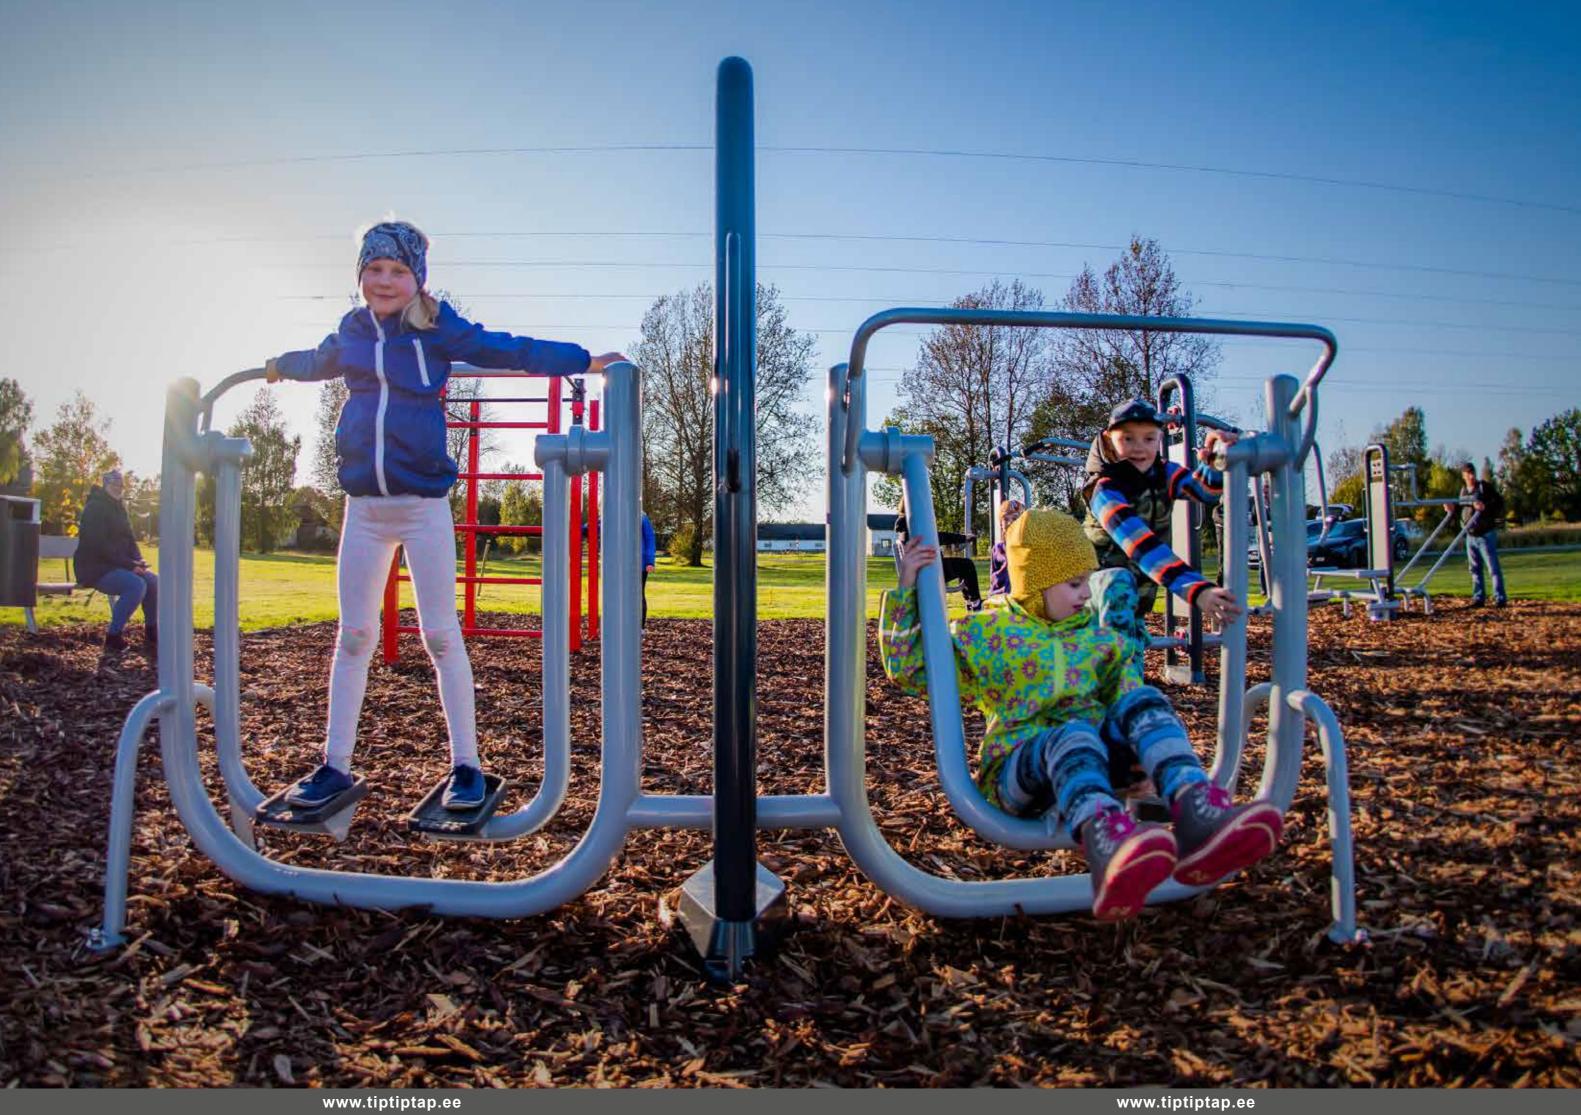

# **2D-training complex**

Easy to use and very compact, so the perfect fit for courtyards and parks with limited space. Both young and elderly can practice on them.

### **Maximum dimensions**

| Height | 2000 mm |
|--------|---------|
| Width  | 1000 mm |
| Length | 3400 mm |
| -      |         |

Easy to use and very compact, so the perfect fit for courtyards and parks with limited space. Both young and elderly can practice on them, 3 users at the same time.