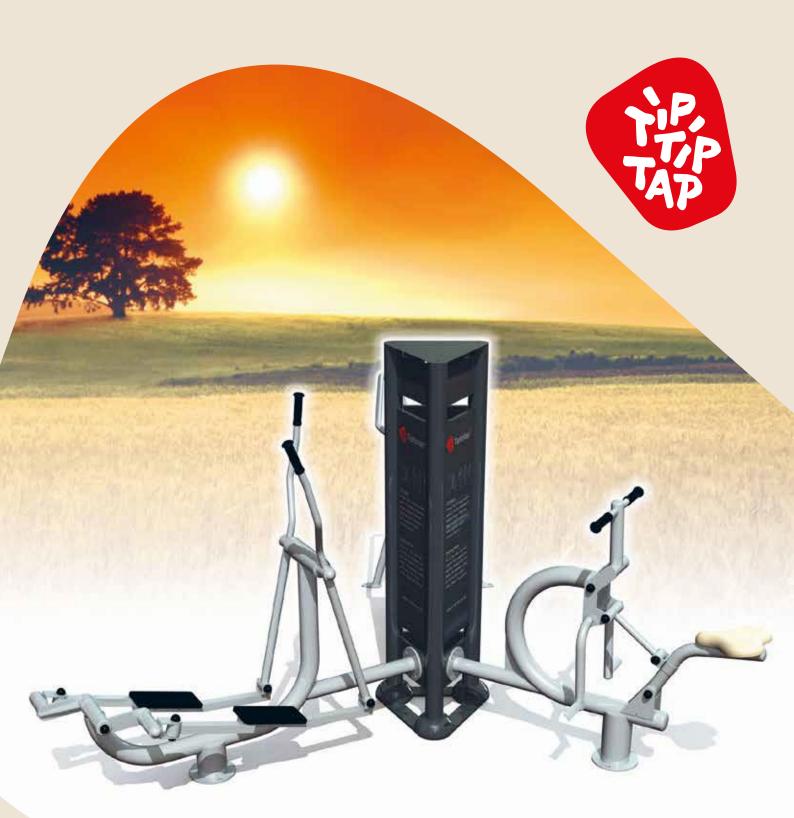

### OUTDOOR TRAINING EQUIPMENT CATALOGUE

Courtyard and park recreation areas are getting increasingly popular and outdoor fitness facilities are moving closer to running and health tracks for that very reason – outdoor training is more pleasant and useful. The outdoor training complexes produced by Tiptiptap OÜ are unique as even up to five different training devices can all be connected. Minimal space requirements have made the training complexes attractive and in demand of public open space use.

Durability, low maintenance, compliance to standards and good design are also reasons why just the Tiptiptap training complexes are preferred. They are entirely weatherproof and work using the trainer's own bodyweight for resistance while training.

#### Freedom of choice ensures more efficient training

By combining different modules, you can create an outdoor gym that specifically meets your requirements and the space that you have available. TIPTIPTAP training complexes contain a basic module which can be made up of either two, three or five training devices. We work with you to create an Outdoor Gym that meets ones specific requirements.

#### Advantages

TIPTIPTAP Outdoor Fitness complexes offer multi user opportunities without taking up too much room. Only a minimal safety area is required which besides space saving also allows to reduce installation costs. It is safe and easy to use and install the devices. Not one of our devices contains small breakable parts. The devices are corrosion safe and painted with weatherproof paint colours to last in public open space. In case needed, maintenance and installation can be ordered from the Tiptiptap OÜ professionals.