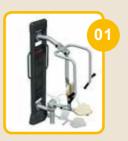

#### Training devices for 2-D training complex:

BFCH01 Push chair BFCH02 Pull Chair BFCH03 Surfboard **BFCH04 Space Walker** BFCH05 Seated Pedal Trainer BFCH06 Arm Wheel BFCH08 Waist Movement Trainer **BFCH10** Wab Board **BFCH12 Elliptical Cross Trainer BFCH13** Parallel Bars BFCH14 Taiji Wheels **BFCH15** Riding Trainer **BFCH19** Rowing Trainer BFCH20 Pull up bar BFCH6513 Bending machine