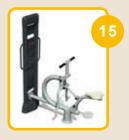

# **5D-training complex**

# **5D-training** complex

#### **Basic module**

Different training devices can be selected for the basic module of the 5-D training complex. It can be assembled according to the user's wishes and needs. It is possible to add user instruction, company logo and contact data on the complex.

#### Training devices for 5-D training complex:

BFCH01 Push chair BFCH02 Pull Chair BFCH03 Surfboard **BFCH04 Space Walker** BFCH05 Seated Pedal Trainer BFCH06 Arm Wheel BFCH08 Waist Movement Trainer BFCH10 Wab Board BFCH12 Elliptical Cross Trainer **BFCH13** Parallel Bars BFCH14 Taiji Wheels **BFCH15 Riding Trainer BFCH19** Rowing Trainer BFCH20 Pull up bar BFCH6513 Bending machine

#### Effect

The main effect of the 5-D training complex training devices lies in their ability to improve trainers' endurance and strength. They are particularly efficient in big muscle building.

Our vandalism-proof products have been manufactured from strong processed steel and can resist even the most complicated weather conditions. Our designers can provide you with the necessary CAD-drawings.