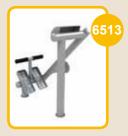

#### Training devices for 2-D training complex:

BFCH01 Push chair BFCH02 Pull Chair BFCH03 Surfboard **BFCH04 Space Walker** BFCH05 Seated Pedal Trainer BFCH06 Arm Wheel BFCH08 Waist Movement Trainer **BFCH10** Wab Board **BFCH12 Elliptical Cross Trainer BFCH13** Parallel Bars BFCH14 Taiji Wheels **BFCH15** Riding Trainer **BFCH19** Rowing Trainer BFCH20 Pull up bar BFCH6513 Bending machine

#### Training devices for 3-D training complex:

BFCH01 Push chair BFCH02 Pull Chair BFCH03 Surfboard **BFCH04 Space Walker** BFCH05 Seated Pedal Trainer BFCH06 Arm Wheel BFCH08 Waist Movement Trainer **BFCH10** Wab Board **BFCH12 Elliptical Cross Trainer BFCH13** Parallel Bars BFCH14 Taiji Wheels **BFCH15** Riding Trainer **BFCH19** Rowing Trainer BFCH20 Pull up bar BFCH6513 Bending machine

#### Training devices for 5-D training complex:

BFCH01 Push chair BFCH02 Pull Chair BFCH03 Surfboard **BFCH04 Space Walker** BFCH05 Seated Pedal Trainer BFCH06 Arm Wheel BFCH08 Waist Movement Trainer BFCH10 Wab Board BFCH12 Elliptical Cross Trainer **BFCH13** Parallel Bars BFCH14 Taiji Wheels **BFCH15 Riding Trainer BFCH19** Rowing Trainer BFCH20 Pull up bar BFCH6513 Bending machine