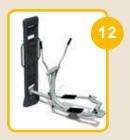

#### Training devices for 2-D training complex:

BFCH01 Push chair BFCH02 Pull Chair BFCH03 Surfboard **BFCH04 Space Walker** BFCH05 Seated Pedal Trainer BFCH06 Arm Wheel BFCH08 Waist Movement Trainer **BFCH10** Wab Board **BFCH12 Elliptical Cross Trainer BFCH13** Parallel Bars BFCH14 Taiji Wheels **BFCH15** Riding Trainer **BFCH19** Rowing Trainer BFCH20 Pull up bar BFCH6513 Bending machine