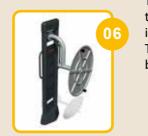

#### Training devices for 2-D training complex:

BFCH01 Push chair BFCH02 Pull Chair BFCH03 Surfboard **BFCH04 Space Walker** BFCH05 Seated Pedal Trainer BFCH06 Arm Wheel BFCH08 Waist Movement Trainer **BFCH10** Wab Board **BFCH12 Elliptical Cross Trainer BFCH13** Parallel Bars BFCH14 Taiji Wheels **BFCH15** Riding Trainer **BFCH19** Rowing Trainer BFCH20 Pull up bar BFCH6513 Bending machine