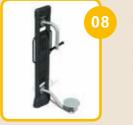

#### Waist Movement Trainer

| Maximum dimens | 510115  |
|----------------|---------|
| Height         | 1850 mm |
| Width          | 3000 mm |
| Length         | 3400 mm |