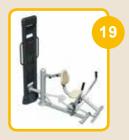

#### Training devices for 3-D training complex:

BFCH01 Push chair BFCH02 Pull Chair BFCH03 Surfboard **BFCH04 Space Walker** BFCH05 Seated Pedal Trainer BFCH06 Arm Wheel BFCH08 Waist Movement Trainer **BFCH10** Wab Board **BFCH12 Elliptical Cross Trainer BFCH13** Parallel Bars BFCH14 Taiji Wheels **BFCH15** Riding Trainer **BFCH19** Rowing Trainer BFCH20 Pull up bar BFCH6513 Bending machine

#### Effect

The main effect of the 3-D training complex training devices lies in their ability to improve trainers' endurance and strength. They are particularly efficient in big muscle building.

Our vandalism-proof products have been manufactured from strong processed steel and can resist even the most complicated weather conditions. Our designers can provide you with the necessary CAD-drawings.