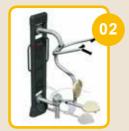

#### Training devices for 2-D training complex:

BFCH01 Push chair BFCH02 Pull Chair BFCH03 Surfboard **BFCH04 Space Walker** BFCH05 Seated Pedal Trainer BFCH06 Arm Wheel BFCH08 Waist Movement Trainer **BFCH10** Wab Board **BFCH12 Elliptical Cross Trainer BFCH13** Parallel Bars BFCH14 Taiji Wheels **BFCH15** Riding Trainer **BFCH19** Rowing Trainer BFCH20 Pull up bar BFCH6513 Bending machine