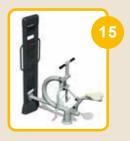

#### Training devices for 3-D training complex:

BFCH01 Push chair BFCH02 Pull Chair BFCH03 Surfboard **BFCH04 Space Walker** BFCH05 Seated Pedal Trainer BFCH06 Arm Wheel BFCH08 Waist Movement Trainer **BFCH10** Wab Board **BFCH12 Elliptical Cross Trainer BFCH13** Parallel Bars BFCH14 Taiji Wheels **BFCH15** Riding Trainer **BFCH19** Rowing Trainer BFCH20 Pull up bar BFCH6513 Bending machine