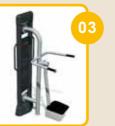

#### Training devices for 5-D training complex:

BFCH01 Push chair BFCH02 Pull Chair BFCH03 Surfboard **BFCH04 Space Walker** BFCH05 Seated Pedal Trainer BFCH06 Arm Wheel BFCH08 Waist Movement Trainer BFCH10 Wab Board BFCH12 Elliptical Cross Trainer **BFCH13** Parallel Bars BFCH14 Taiji Wheels **BFCH15 Riding Trainer BFCH19** Rowing Trainer BFCH20 Pull up bar BFCH6513 Bending machine