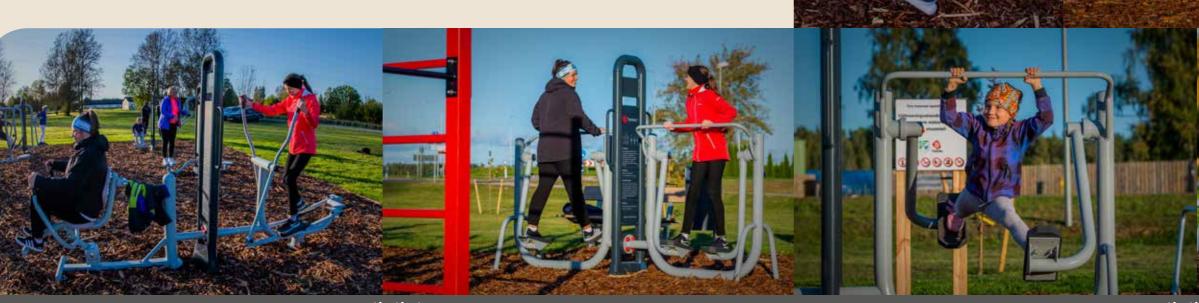

#### Freedom of choice ensures more efficient training

By combining different modules, you can create an outdoor gym that specifically meets your requirements and the space that you have available. TIPTIPTAP training complexes contain a basic module which can be made up of either two, three or five training devices. We work with you to create an Outdoor Gym that meets ones specific requirements.

#### Advantages

TIPTIPTAP Outdoor Fitness complexes offer multi user opportunities without taking up too much room. Only a minimal safety area is required which besides space saving also allows to reduce installation costs. It is safe and easy to use and install the devices. Not one of our devices contains small breakable parts. The devices are corrosion safe and painted with weatherproof paint colours to last in public open space. In case needed, maintenance and installation can be ordered from the Tiptiptap OÜ professionals.

It is easy to use our devices of which the training weight is the trainer's own bodyweight.