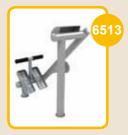

#### Training devices for 2-D training complex:

BFCH01 Push chair BFCH02 Pull Chair BFCH03 Surfboard **BFCH04 Space Walker** BFCH05 Seated Pedal Trainer BFCH06 Arm Wheel BFCH08 Waist Movement Trainer **BFCH10** Wab Board **BFCH12 Elliptical Cross Trainer BFCH13** Parallel Bars BFCH14 Taiji Wheels **BFCH15** Riding Trainer **BFCH19** Rowing Trainer BFCH20 Pull up bar BFCH6513 Bending machine

#### Training devices for 3-D training complex:

BFCH01 Push chair BFCH02 Pull Chair BFCH03 Surfboard **BFCH04 Space Walker** BFCH05 Seated Pedal Trainer BFCH06 Arm Wheel BFCH08 Waist Movement Trainer **BFCH10** Wab Board **BFCH12 Elliptical Cross Trainer BFCH13** Parallel Bars BFCH14 Taiji Wheels **BFCH15** Riding Trainer **BFCH19** Rowing Trainer BFCH20 Pull up bar BFCH6513 Bending machine

#### Training devices for 5-D training complex:

BFCH01 Push chair BFCH02 Pull Chair BFCH03 Surfboard **BFCH04 Space Walker** BFCH05 Seated Pedal Trainer BFCH06 Arm Wheel BFCH08 Waist Movement Trainer BFCH10 Wab Board BFCH12 Elliptical Cross Trainer **BFCH13** Parallel Bars BFCH14 Taiji Wheels **BFCH15 Riding Trainer BFCH19** Rowing Trainer BFCH20 Pull up bar BFCH6513 Bending machine