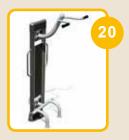

#### Training devices for 5-D training complex:

BFCH01 Push chair BFCH02 Pull Chair BFCH03 Surfboard **BFCH04 Space Walker** BFCH05 Seated Pedal Trainer BFCH06 Arm Wheel BFCH08 Waist Movement Trainer BFCH10 Wab Board BFCH12 Elliptical Cross Trainer **BFCH13** Parallel Bars BFCH14 Taiji Wheels **BFCH15 Riding Trainer BFCH19** Rowing Trainer BFCH20 Pull up bar BFCH6513 Bending machine

#### Effect

The main effect of the 5-D training complex training devices lies in their ability to improve trainers' endurance and strength. They are particularly efficient in big muscle building.

Our vandalism-proof products have been manufactured from strong processed steel and can resist even the most complicated weather conditions. Our designers can provide you with the necessary CAD-drawings.