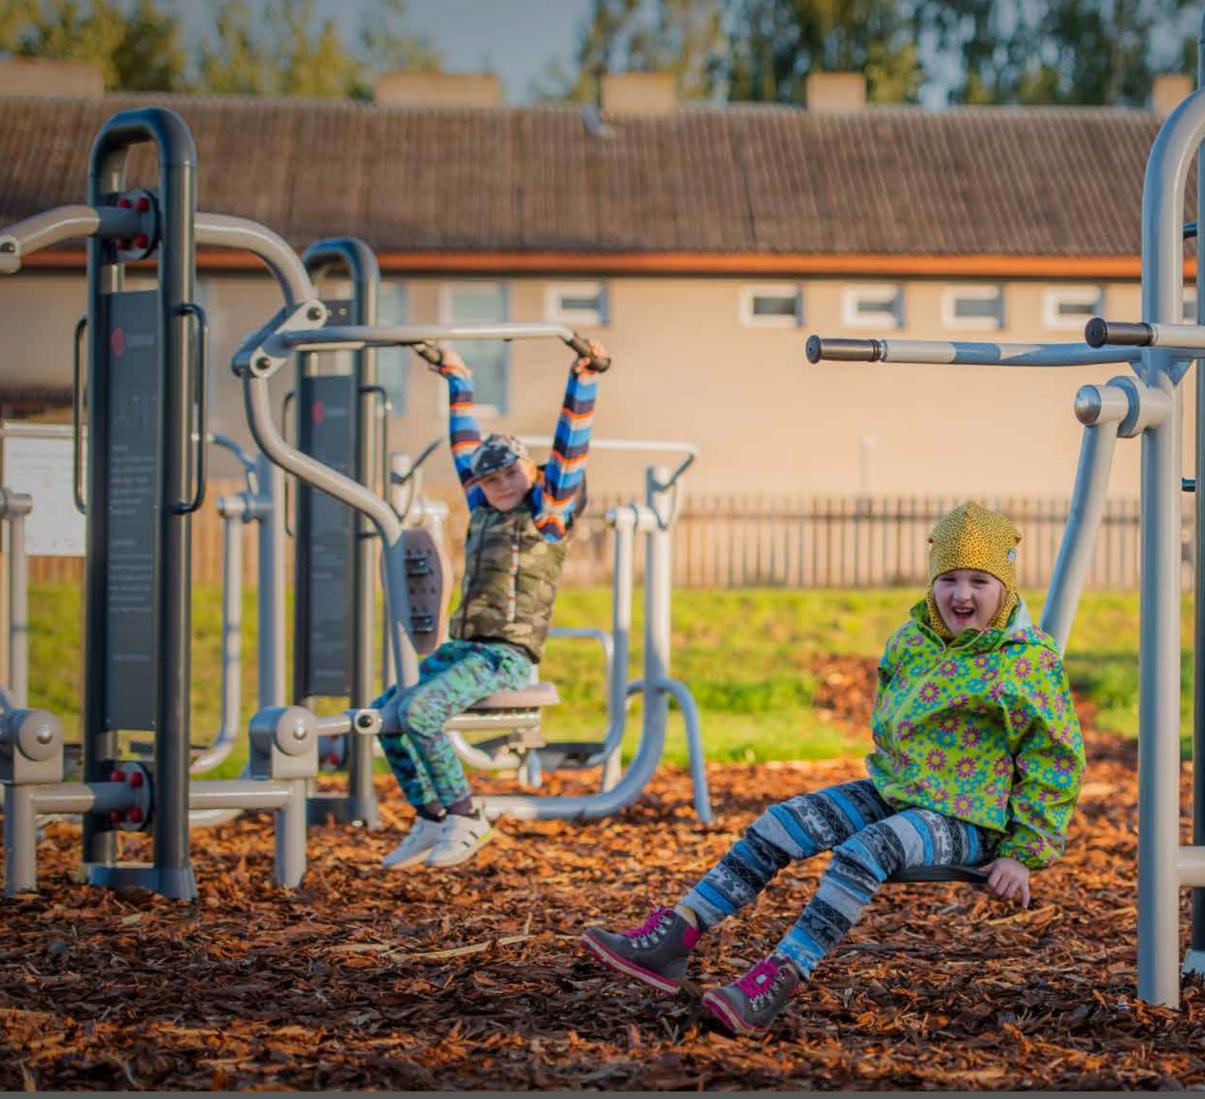

### OUTDOOR TRAINING EQUIPMENT CATALOGUE

Courtyard and park recreation areas are getting increasingly popular and outdoor fitness facilities are moving closer to running and health tracks for that very reason – outdoor training is more pleasant and useful. The outdoor training complexes produced by Tiptiptap OÜ are unique as even up to five different training devices can all be connected. Minimal space requirements have made the training complexes attractive and in demand of public open space use.

Durability, low maintenance, compliance to standards and good design are also reasons why just the Tiptiptap training complexes are preferred. They are entirely weatherproof and work using the trainer's own bodyweight for resistance while training.