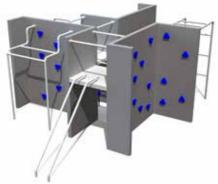

The new product line URBAN impresses with its powerful appearance. One gets the feeling of confronting something powerful and eternal. Indeed, the concrete-like heavy looking material is vandal-proof and extremely durable. You will be convinced immediately after setting a challenge to try yourself. The different labyrinths assembled from modules make one feel welcome and able to surmount obstacles. Come and demonstrate your skill!

The urban product line offers everything searched and expected by young people. They can demonstrate their strength and skill, quickness and invention, spirit and creativity. Grey colour tones refer to grafiti. Is this we are expecting? The modern urbanist design addresses both the admirers of modern architecture and the wildest artistic souls.

The attractions of the URBAN product line are easily installable. Powerful appearance hides high quality materials which combined with reinforced concrete and metal secure the best durability. Be the cities small or large – wherever there is URBAN, there are the young.