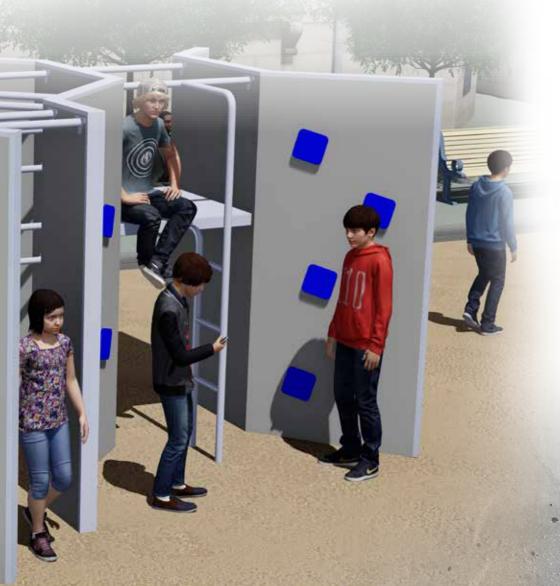

The new product line URBAN impresses with its powerful appearance. One gets the feeling of confronting something powerful and eternal. Indeed, the concrete-like heavy looking material is vandal-proof and extremely durable. You will be convinced immediately after setting a challenge to try yourself. The different labyrinths assembled from modules make one feel welcome and able to surmount obstacles. Come and demonstrate your skill!

The urban product line offers everything searched and expected by young people. They can demonstrate their strength and skill, quickness and invention, spirit and creativity. Grey colour tones refer to grafiti. Is this we are expecting? The modern urbanist design addresses both the admirers of modern architecture and the wildest artistic souls.

The attractions of the URBAN product line are easily installable. Powerful appearance hides high quality materials which combined with reinforced concrete and metal secure the best durability. Be the cities small or large – wherever there is URBAN, there are the young.