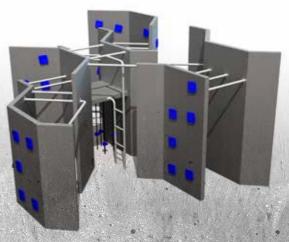

The new product line URBAN impresses with its powerful appearance. One gets the feeling of confronting something powerful and eternal. Indeed, the concrete-like heavy looking material is vandal-proof and extremely durable. You will be convinced immediately after setting a challenge to try yourself. The different labyrinths assembled from modules make one feel welcome and able to surmount obstacles. Come and demonstrate your skill!

The attractions of the URBAN product line are easily installable. Powerful appearance hides high quality materials which combined with reinforced concrete and metal secure the best durability. Be the cities small or large – wherever there is URBAN, there are the young.