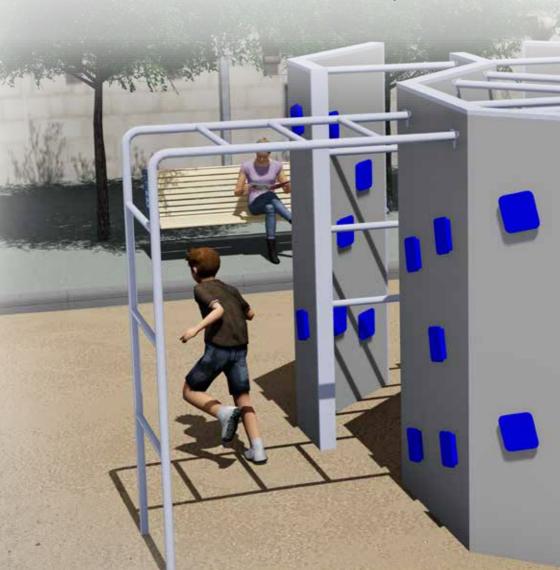

The new product line URBAN impresses with its powerful appearance. One gets the feeling of confronting something powerful and eternal. Indeed, the concrete-like heavy looking material is vandal-proof and extremely durable. You will be convinced immediately after setting a challenge to try yourself. The different labyrinths assembled from modules make one feel welcome and able to surmount obstacles. Come and demonstrate your skill!

The urban product line offers everything searched and expected by young people. They can demonstrate their strength and skill, quickness and invention, spirit and creativity. Grey colour tones refer to grafiti. Is this we are expecting? The modern urbanist design addresses both the admirers of modern architecture and the wildest artistic souls.

The attractions of the URBAN product line are easily installable. Powerful appearance hides high quality materials which combined with reinforced concrete and metal secure the best durability. Be the cities small or large – wherever there is URBAN, there are the young.