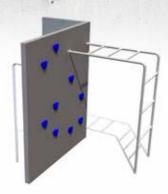

The new product line URBAN impresses with its powerful appearance. One gets the feeling of confronting something powerful and eternal. Indeed, the concrete-like heavy looking material is vandal-proof and extremely durable. You will be convinced immediately after setting a challenge to try yourself. The different labyrinths assembled from modules make one feel welcome and able to surmount obstacles. Come and demonstrate your skill!

The urban product line offers everything searched and expected by young people. They can demonstrate their strength and skill, quickness and invention, spirit and creativity. Grey colour tones refer to grafiti. Is this we are expecting? The modern urbanist design addresses both the admirers of modern architecture and the wildest artistic souls.

The attractions of the URBAN product line are easily installable. Powerful appearance hides high quality materials which combined with reinforced concrete and metal secure the best durability. Be the cities small or large – wherever there is URBAN, there are the young.