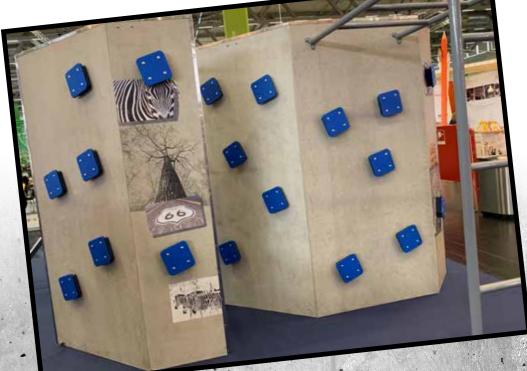

The new product line URBAN impresses with its powerful appearance. One gets the feeling of confronting something powerful and eternal. Indeed, the concrete-like heavy looking material is vandal-proof and extremely durable. You will be convinced immediately after setting a challenge to try yourself. The different labyrinths assembled from modules make one feel welcome and able to surmount obstacles. Come and demonstrate your skill!

The urban product line offers everything searched and expected by young people. They can demonstrate their strength and skill, quickness and invention, spirit and creativity. Grey colour tones refer to grafiti. Is this we are expecting? The modern urbanist design addresses both the admirers of modern architecture and the wildest artistic souls.