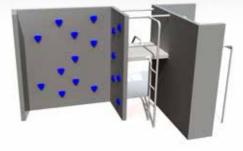

The new product line URBAN impresses with its powerful appearance. One gets the feeling of confronting something powerful and eternal. Indeed, the concrete-like heavy looking material is vandal-proof and extremely durable. You will be convinced immediately after setting a challenge to try yourself. The different labyrinths assembled from modules make one feel welcome and able to surmount obstacles. Come and demonstrate your skill!

The urban product line offers everything searched and expected by young people. They can demonstrate their strength and skill, quickness and invention, spirit and creativity. Grey colour tones refer to grafiti. Is this we are expecting? The modern urbanist design addresses both the admirers of modern architecture and the wildest artistic souls.

The attractions of the URBAN product line are easily installable. Powerful appearance hides high quality materials which combined with reinforced concrete and metal secure the best durability. Be the cities small or large – wherever there is URBAN, there are the young.