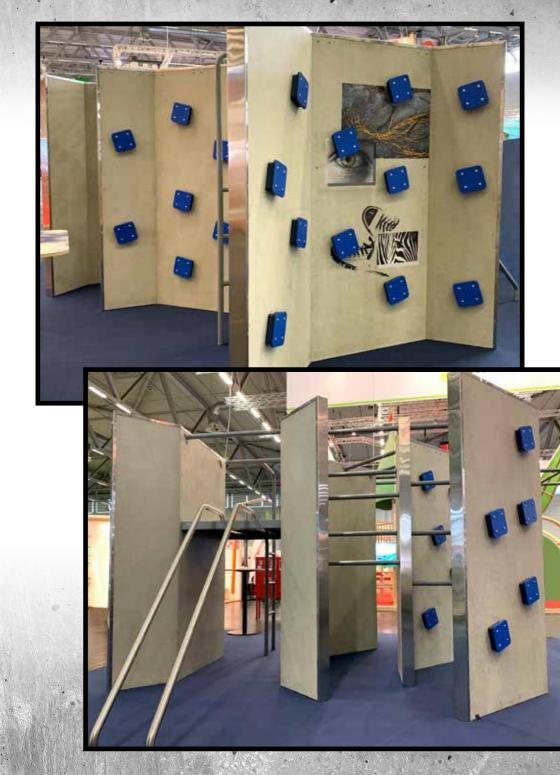

The new product line URBAN impresses with its powerful appearance. One gets the feeling of confronting something powerful and eternal. Indeed, the concrete-like heavy looking material is vandal-proof and extremely durable. You will be convinced immediately after setting a challenge to try yourself. The different labyrinths assembled from modules make one feel welcome and able to surmount obstacles. Come and demonstrate your skill!

The urban product line offers everything searched and expected by young people. They can demonstrate their strength and skill, quickness and invention, spirit and creativity. Grey colour tones refer to grafiti. Is this we are expecting? The modern urbanist design addresses both the admirers of modern architecture and the wildest artistic souls.