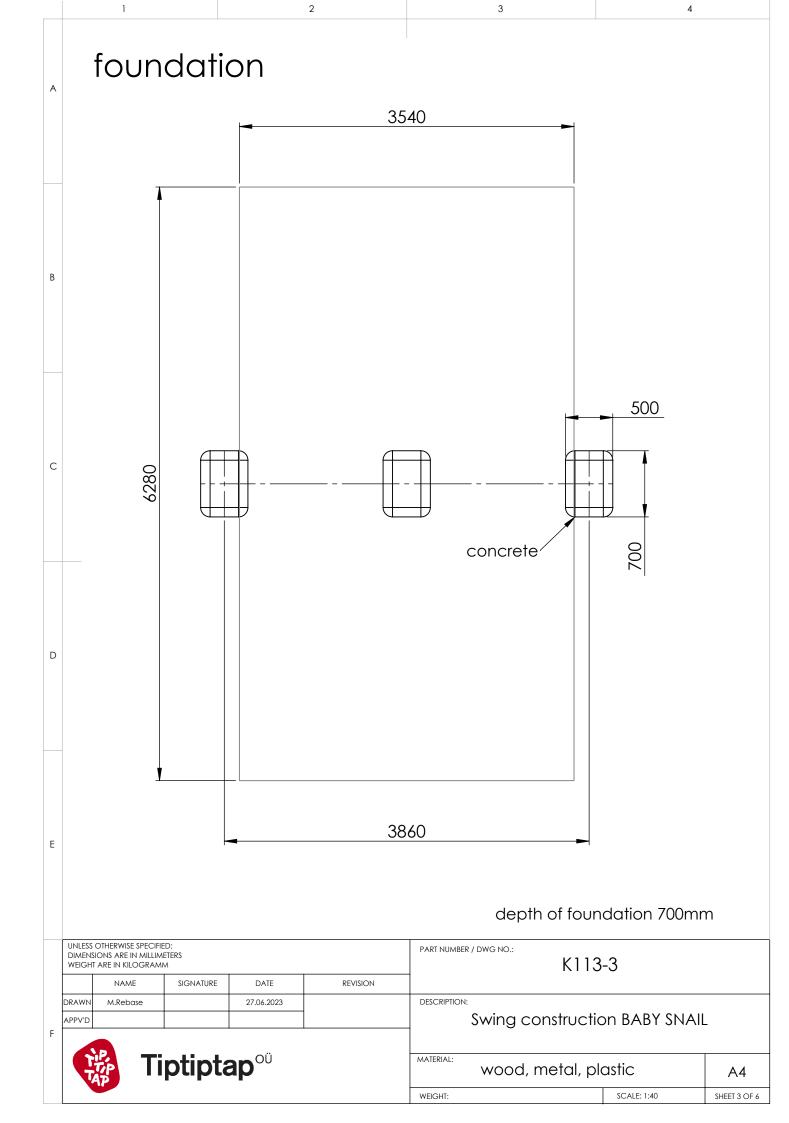

MENSIONS ARE IN MILLIMETERS<br>WEIGHT ARE IN KILOGRAMM |                                             |          | PART NUMBER / DWG NO.:<br>K113-3 |               |    |
|   | DRAWN M.Rebase                                                                          | SIGNATURE         DATE           27.06.2023 | REVISION | DESCRIPTION:<br>Swing construct  | on BABY SNAII |    |
| F |                                                                                         | otiptap <sup>ou</sup>                       |          | MATERIAL: wood, metal, p         |               | A4 |
|   |                                                                                         |                                             | WEIGHT:  | SCALE: 1:17                      | SHEET 1 OF 6  |    |







|   | 1                                                                                                                       |            | 2         | 3                              | 4               |              |
|---|-------------------------------------------------------------------------------------------------------------------------|------------|-----------|--------------------------------|-----------------|--------------|
| A |                                                                                                                         |            |           |                                | $\sim$          |              |
| В |                                                                                                                         | 50