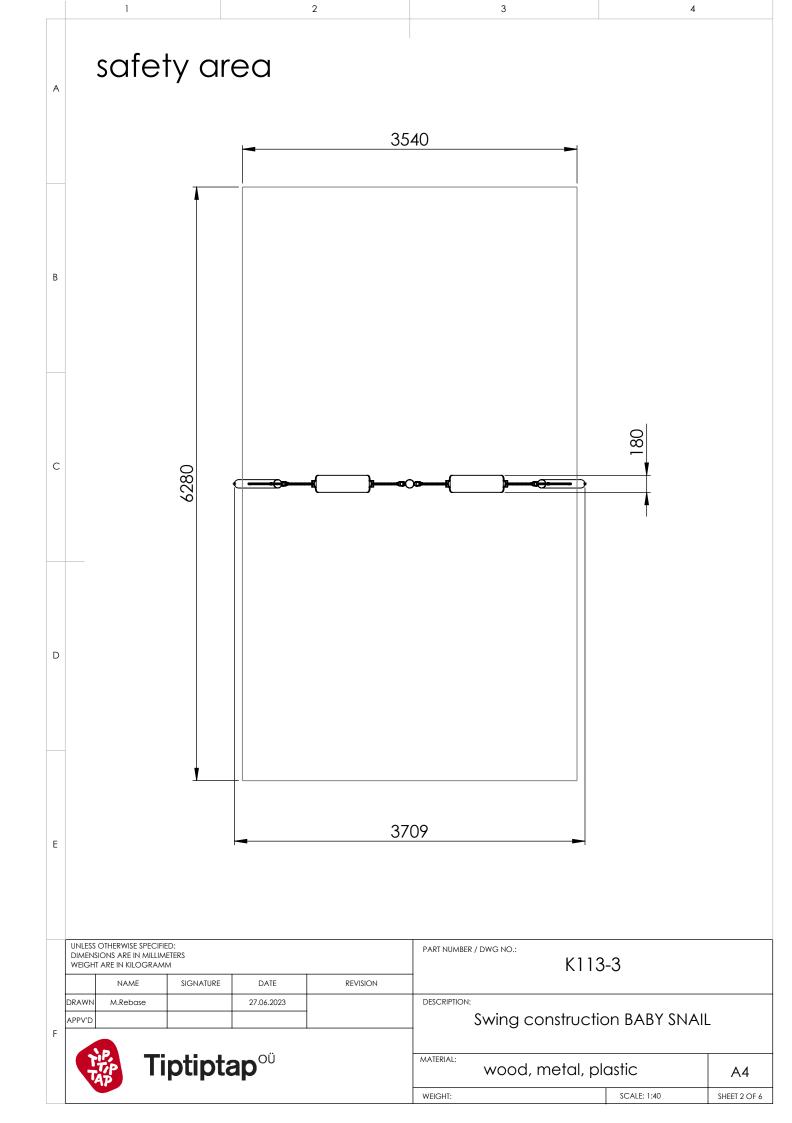

DIMENSIONS ARE IN MILLIMETERS<br>WEIGHT ARE IN KILOGRAMM |                                             |          | PART NUMBER / DWG NO.:<br>K113-3 |               |    |
|   | DRAWN M.Rebase                                                                          | SIGNATURE         DATE           27.06.2023 | REVISION | DESCRIPTION:<br>Swing construct  | on BABY SNAII |    |
| F |                                                                                         | otiptap <sup>ou</sup>                       |          | MATERIAL: wood, metal, p         |               | A4 |
|   |                                                                                         |                                             | WEIGHT:  | SCALE: 1:17                      | SHEET 1 OF 6  |    |







|   | 1                                                                                                                       |            | 2         | 3                              | 4               |              |
|---|-------------------------------------------------------------------------------------------------------------------------|------------|-----------|--------------------------------|-----------------|--------------|
| A |                                                                                                                         |            |           |                                | $\sim$          |              |
| В |                                                                                                                         | 50