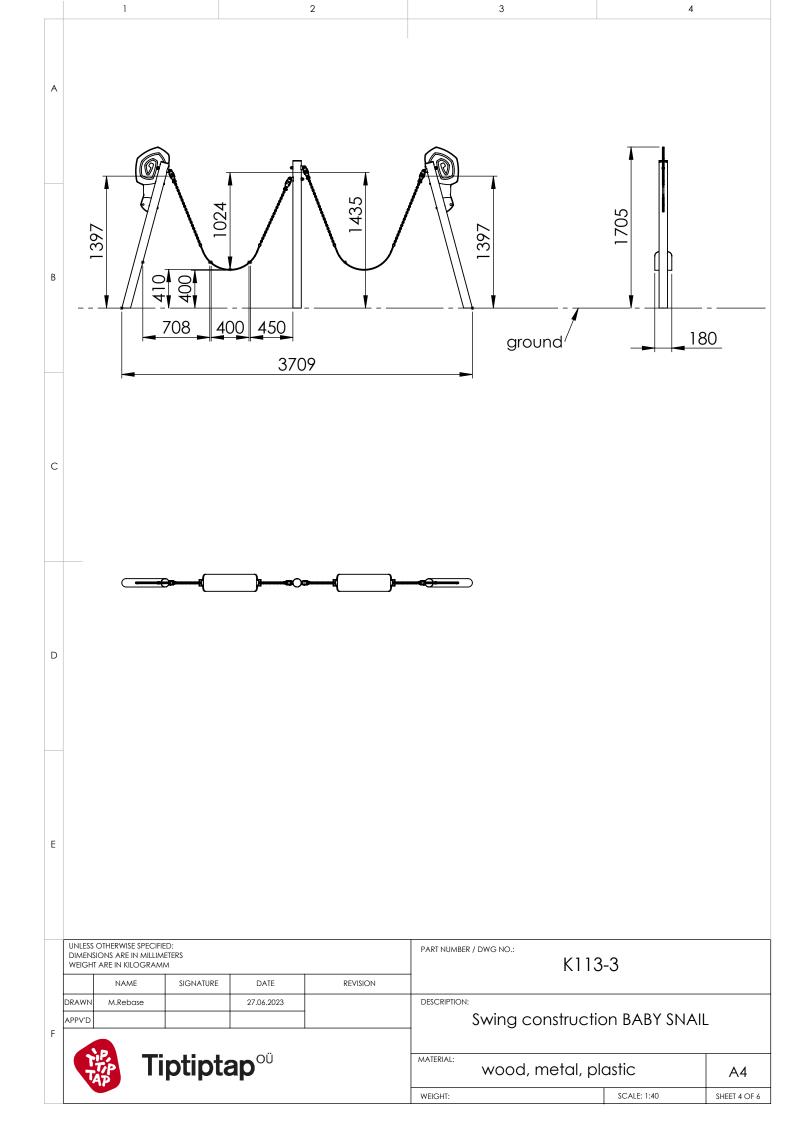

NSIONS ARE IN MILLIMETERS<br>WEIGHT ARE IN KILOGRAMM |                                             |          | PART NUMBER / DWG NO.:<br>K113-3 |               |    |
|   | DRAWN M.Rebase                                                                          | SIGNATURE         DATE           27.06.2023 | REVISION | DESCRIPTION:<br>Swing construct  | on BABY SNAII |    |
| F |                                                                                         | otiptap <sup>ou</sup>                       |          | MATERIAL: wood, metal, p         |               | A4 |
|   |                                                                                         |                                             | WEIGHT:  | SCALE: 1:17                      | SHEET 1 OF 6  |    |







|   | 1                                                                                                                       |            | 2         | 3                              | 4               |              |
|---|-------------------------------------------------------------------------------------------------------------------------|------------|-----------|--------------------------------|-----------------|--------------|
| A |                                                                                                                         |            |           |                                | $\sim$          |              |
| В |                                                                                                                         | 50         |