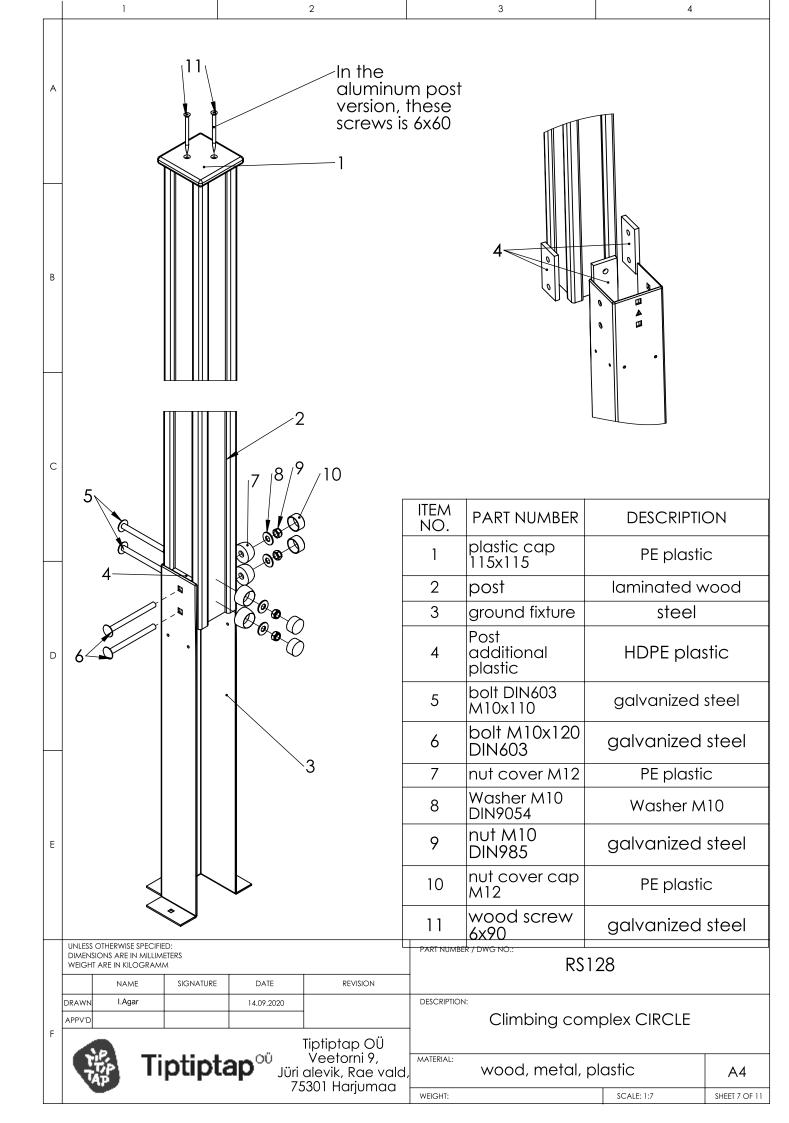

nd, L800     | rubber, metal                           | 8          |  |
|   | DIMENSIONS ARE IN MILLIMETERS<br>WEIGHT ARE IN KILOGRAMM<br>NAME SIGNATURE DATE REVISION |                         | PART NUMBER / DWG NO.:<br>RS128         |            |  |
| F | DRAWN I.Agar<br>APPV'D                                                                   | Tiptiptap OÜ            | DESCRIPTION:<br>Climbing complex CIRCLE |            |  |
|   | <b>Tiptiptap<sup>ou</sup></b> Veetorni 9,<br>Jüri alevik, Rae vald,                      |                         | MATERIAL: wood, metal, plastic A        | <u>\</u> 4 |  |
|   |                                                                                          | 75301 Harjumaa          | WEIGHT: SCALE: 1:65 SHEET               | 5 OF 11    |  |







|   | 1                                                        | 2                                                                    |                    | 3                 | 4                 |               |
|---|----------------------------------------------------------|----------------------------------------------------------------------|--------------------|-------------------|-------------------|---------------|
| A |                                                          |                                                                      |                    |                   |                   |               |
| В |                                                          |                                                                      | post               |