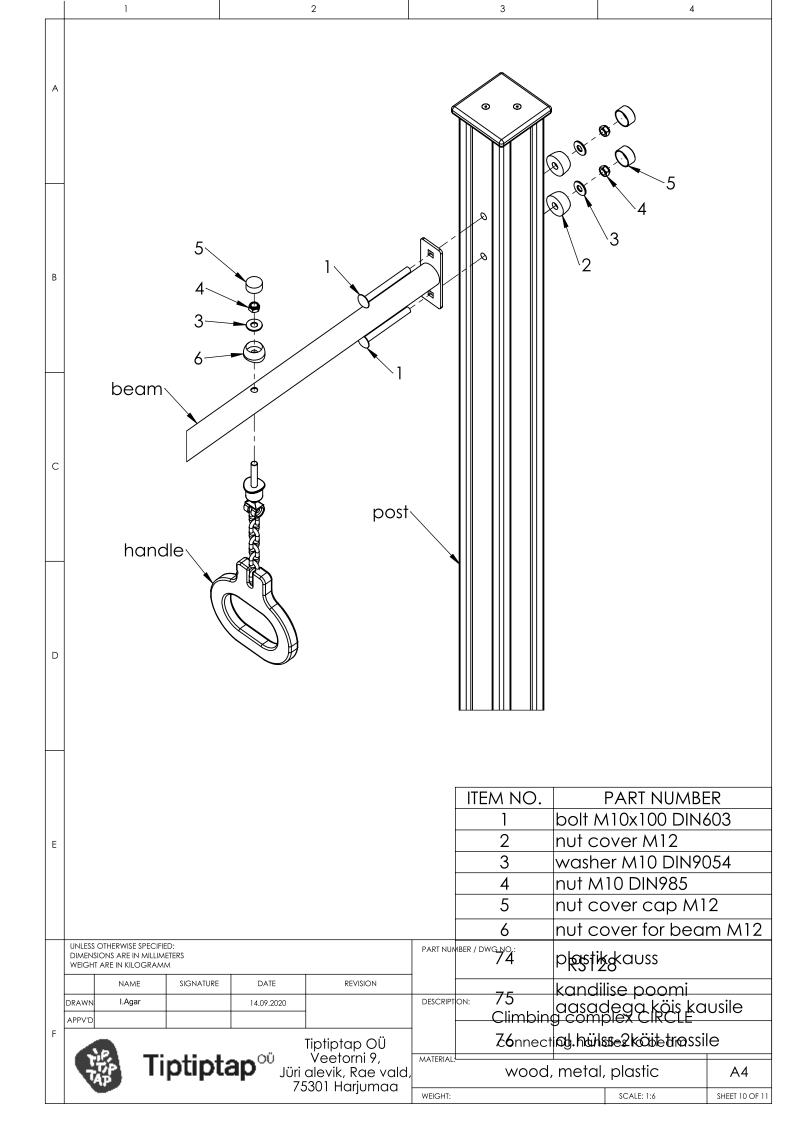

|   | 1                                                                                                          |  |                    | 2                                                                                                                           |        | 3                                 |                                                     | 4                                                                                |   |
|---|------------------------------------------------------------------------------------------------------------|--|--------------------|-----------------------------------------------------------------------------------------------------------------------------|--------|-----------------------------------|-----------------------------------------------------|----------------------------------------------------------------------------------|---|
| A |                                                                                                            |  |                    |                                                                                                                             |        |                                   |                                                     |                                                                                  |   |
| В |                                                                                                            |  |                    |                                                                                                                             |        |                                   |                                                     | 5<br>4<br>3                                                                      |   |
| С |                                                                                                            |  |                    |                                                                                                                             |        | 0                                 |                                                     |                                                                                  |   |
| D |                                                                                                            |  |                    |                                                                                                                             |        |                                   |                                                     |                                                                                  |   |
| E |                                                                                                            |  |                    |                                                                                                                             |        | ITEM NO.<br>1<br>2<br>3<br>4<br>5 | bolt DII<br>nut co <sup>v</sup><br>washei<br>nut M1 | PART NUMBER<br>N603 M10x16<br>ver M12<br>r M10 DIN905<br>0 DIN985<br>ver cap M12 | 0 |
| F | UNLESS OTHERWISE SPEC<br>DIMENSIONS ARE IN MILI<br>WEIGHT ARE IN KILOGR/<br>NAME<br>DRAWN I.Agar<br>APPV'D |  | DATE<br>14.09.2020 | REVISION                                                                                                                    | DESCRI | Climb                             |                                                     | plex CIRCLE                                                                      |   |
|   | Tiptiptap OÜ<br>Veetorni 9,<br>Jüri alevik, Rae vald,<br>75301 Harjumaa                                    |  |                    | connecting balancing beam to post      MATERIAL:    wood, metal, plastic    A4      WEIGHT:    SCALE: 1:5    SHEET 11 OF 11 |        |                                   |                                                     |                                                                                  |   |