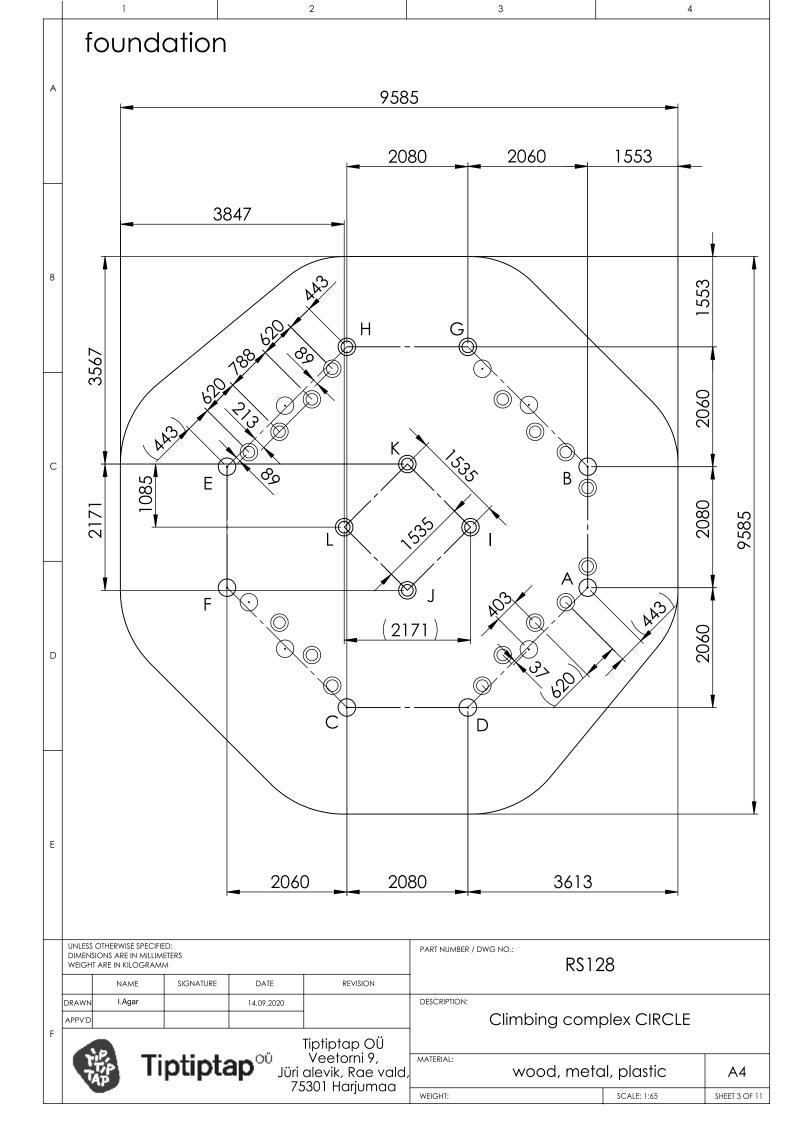

| 8                             |             |               |  |  |  |
|   | UNLESS OTHERWISE SPECIFIED;<br>DIMENSIONS ARE IN MILLIMETERS<br>WEIGHT ARE IN KILOGRAMM | PART NUMBER / DWG NO.:<br>RS1 | 28          |               |  |  |  |
| F | NAME  SIGNATURE  DATE  REVISION    DRAWN  I.Agar  14.09.2020    APPVD                   | description:<br>Climbing com  | plex CIRCLE |               |  |  |  |
|   | <b>Tiptiptap</b> OÜ<br>Veetorni 9,<br>Jüri alevik, Rae vald<br>75301 Harjumaa           | , wood, met                   | al, plastic | A4            |  |  |  |
|   | 75301 Harjumaa                                                                          | WEIGHT:                       | SCALE: 1:65 | SHEET 2 OF 11 |  |  |  |





|   | 1                                                                                        | 2                       | 3 4                                     |            |  |
|---|------------------------------------------------------------------------------------------|-------------------------|-----------------------------------------|------------|--|
|   | ITEM NO.                                                                                 | PART NUMBER             | DESCRIPTION                             |            |  |
| A | 1                                                                                        | post 98x98x2100, type 1 | laminated wood, PE plastic              | 4          |  |
|   | 2