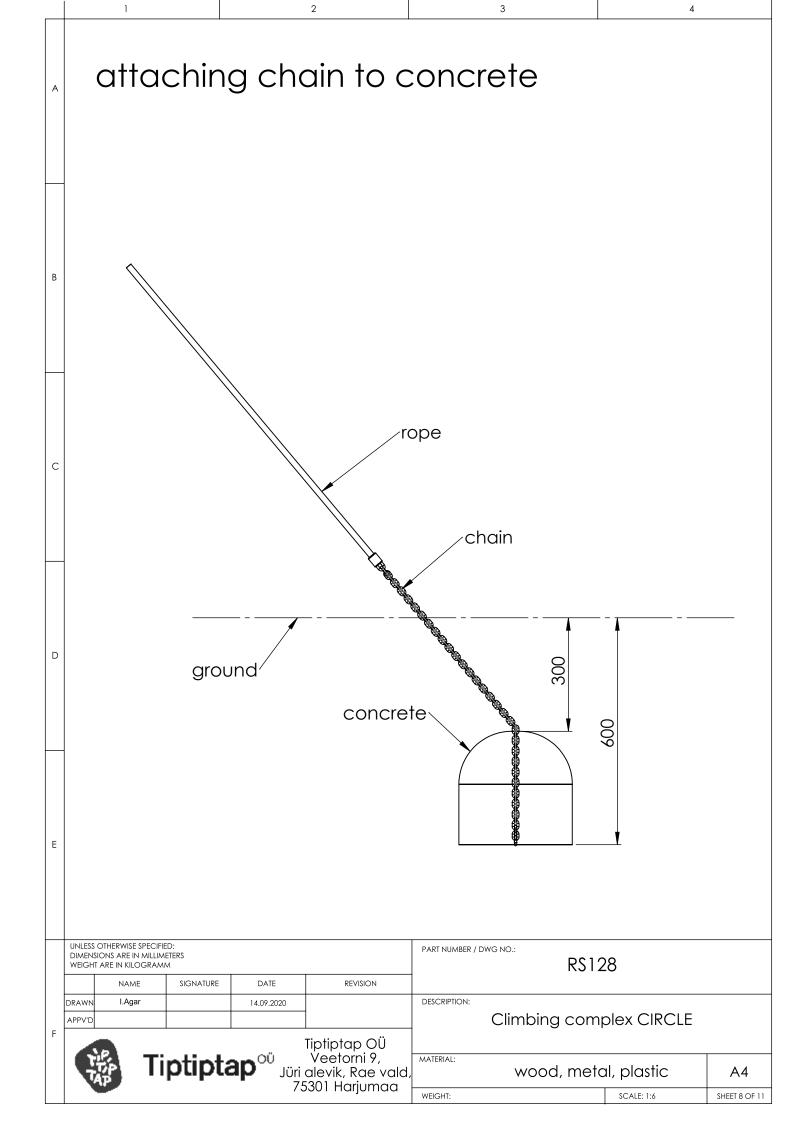

|   | 1                                                        | 2                                                                    |                    | 3                 | 4                 |               |
|---|----------------------------------------------------------|----------------------------------------------------------------------|--------------------|-------------------|-------------------|---------------|
| A |                                                          |                                                                      |                    |                   |                   |               |
| В |                                                          |                                                                      | post               | 98x98x2100        | , type 1<br>/3 /4 | ×5            |
| С | 5                                                        |                                                                      |                    |                   | 00                |               |
| D |                                                          |                                                                      | 5. 61              | 7                 |                   |               |
|   |                                                          |                                                                      | ITEM NO.           | PΔ                |                   |               |
|   |                                                          | -                                                                    | 1                  | bolt M10x10       |                   |               |
|   |                                                          |                                                                      | 2                  |                   |                   |               |
| E |                                                          |                                                                      | 3 washer M10 DIN90 |                   |                   |               |
|   |                                                          |                                                                      |                    | nut M10 DIN985    |                   |               |
|   |                                                          |                                                                      |                    | nut cover cap M12 |                   |               |
|   |                                                          |                                                                      | 6                  | bolt M10x10       |                   |               |
|   | UNLESS OTHERWISE SPECIFIED:                              |                                                                      |                    | climbing ne       |                   |               |
|   | DIMENSIONS ARE IN MILLIMETERS<br>WEIGHT ARE IN KILOGRAMM |                                                                      | 74                 | plastik keyys     | 28                |               |
|   |                                                          |                                                                      | 76                 | kandilise po      | oomi aasade       | ga köis       |
|   | DRAWN I.Agar                                             | 14.09.2020                                                           | C DESCRIPTION:     | kiqibiilg com     | plex CIRCLE       |               |
| F |                                                          | Tiptiptap OÜ<br>Veetorni 9,<br>Jüri alevik, Rae va<br>75301 Harjumaa | 76 <sup>col</sup>  | af.htings-2ro     | iphossile post    |               |
|   | Tiptipt                                                  | ald, wood, metal, plastic A4                                         |                    |                   | A4                |               |
|   |                                                          | /5301 Harjumad                                                       | WEIGHT:            |                   | SCALE: 1:5        | SHEET 9 OF 11 |