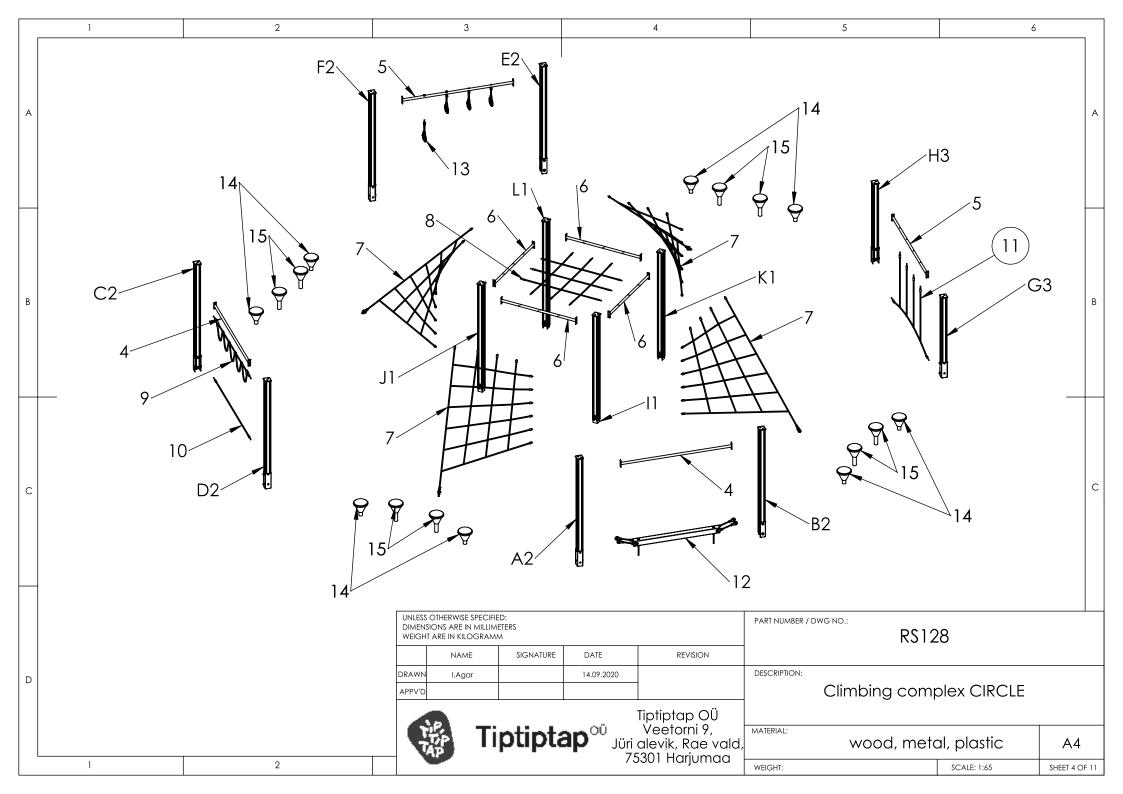

|   | 1                                                                                        | 2                       | 3 4                                     |            |  |
|---|------------------------------------------------------------------------------------------|-------------------------|-----------------------------------------|------------|--|
|   | ITEM NO.                                                                                 | PART NUMBER             | DESCRIPTION                             |            |  |
| A | 1                                                                                        | post 98x98x2100, type 1 | laminated wood, PE plastic              | 4          |  |
|   | 2                                                                                        | post 98x98x2100, type 2 | laminated wood, PE plastic              | 6          |  |
|   | 3                                                                                        | post 98x98x1550, type 2 | laminated wood, PE plastic              | 2          |  |
| В | 4                                                                                        | beam 40x2000            | painted steel                           | 2          |  |
|   | 5                                                                                        | beam 40x2000, 4 holes   | painted steel                           | 2          |  |
|   | 6                                                                                        | beam 40x2000, 6 holes   | painted steel                           | 4          |  |
| С | 7                                                                                        | climbing net 01         | PP covered steel wire                   | 4          |  |
|   | 8                                                                                        | climbing net 02         | PP covered steel wire                   | 1          |  |
|   | 9                                                                                        | rope with loops L-2000  | PP covered steel wire                   | 1          |  |
| D | 10                                                                                       | rope L-2000             | PP covered steel wire                   | 1          |  |
|   | 11                                                                                       | net 1175x2000           | PP covered steel wire                   | 1          |  |
|   | 12                                                                                       | balancing beam          | laminated wood                          | 1          |  |
|   | 13                                                                                       | handle                  | HDPE plastic                            | 4          |  |
| E | 14                                                                                       | balance stand, L700     | rubber, metal                           | 8          |  |
|   | 15                                                                                       | balance stand, L800     | rubber, metal                           | 8          |  |
|   | DIMENSIONS ARE IN MILLIMETERS<br>WEIGHT ARE IN KILOGRAMM<br>NAME SIGNATURE DATE REVISION |                         | PART NUMBER / DWG NO.:<br>RS128         |            |  |
| F | DRAWN I.Agar<br>APPV'D                                                                   | Tiptiptap OÜ            | DESCRIPTION:<br>Climbing complex CIRCLE |            |  |
|   | <b>Tiptiptap<sup>ou</sup></b> Veetorni 9,<br>Jüri alevik, Rae vald,                      |                         | MATERIAL: wood, metal, plastic A        | <u>\</u> 4 |  |
|   |                                                                                          | 75301 Harjumaa          | WEIGHT: SCALE: 1:65 SHEET               | 5 OF 11    |  |