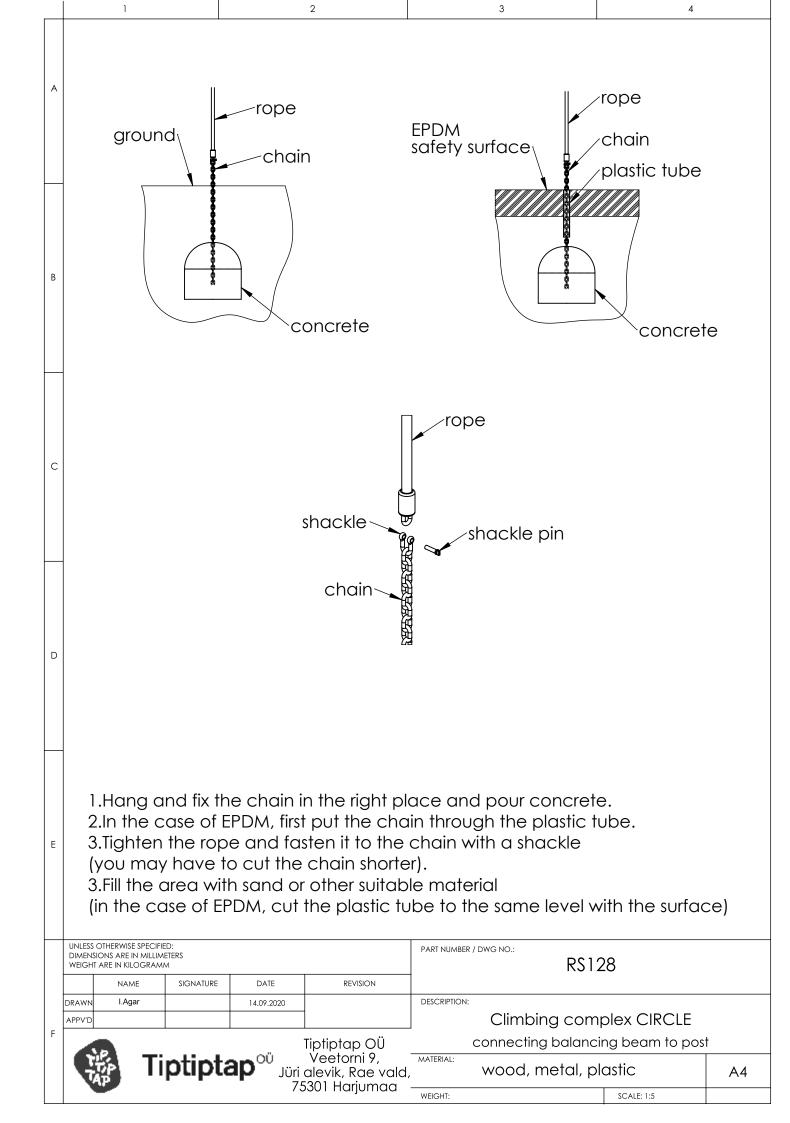

|   | 1                                                                                                         | 2                                                                      | 3                                                  | 4          |    |
|---|-----------------------------------------------------------------------------------------------------------|------------------------------------------------------------------------|----------------------------------------------------|------------|----|
| A | chain ten                                                                                                 | sioning optic                                                          | n                                                  |            |    |
|   | -                                                                                                         | rope                                                                   |                                                    |            |    |
| В |                                                                                                           |                                                                        |                                                    |            |    |
|   | shackle                                                                                                   |                                                                        |                                                    |            |    |
| С | chain                                                                                                     | pin 1                                                                  |                                                    | ,3         |    |
| D |                                                                                                           |                                                                        |                                                    |            |    |
| E |                                                                                                           | 2                                                                      |                                                    | 4          |    |
|   | UNLESS OTHERWISE SPECIFIED:<br>DIMENSIONS ARE IN MILLIMETERS<br>WEIGHT ARE IN KILOGRAMM<br>NAME SIGNATURE | DATE REVISION                                                          | PART NUMBER / DWG NO.:<br>RS1                      | 28         |    |
| F | DRAWN I.Agar                                                                                              | Tiptiptap OÜ                                                           | DESCRIPTION:<br>Climbing com<br>connecting balance |            | ł  |
|   | Tiptipt                                                                                                   | Tiptiptap OÜ<br>Veetorni 9,<br>Jüri alevik, Rae vald<br>75301 Harjumaa | , material: wood, metal, p                         |            | A4 |
|   |                                                                                                           | 753UT Harjumaa                                                         | WEIGHT:                                            | SCALE: 1:5 |    |