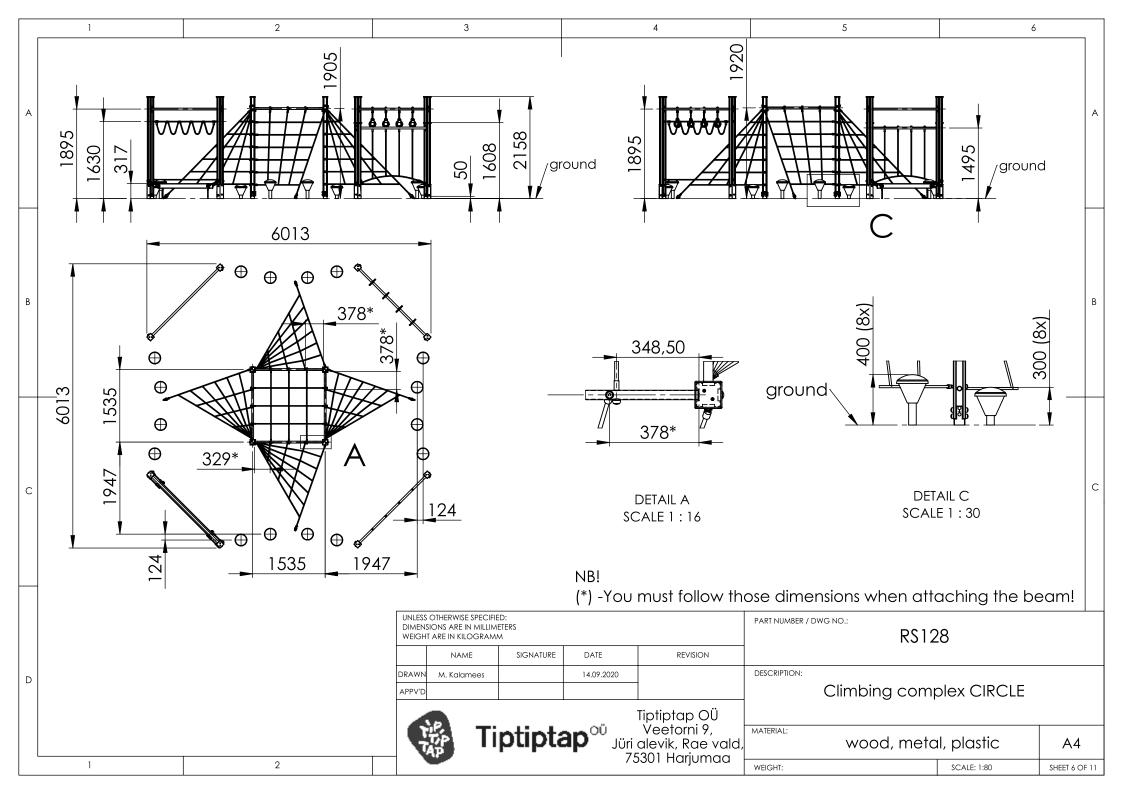

tand, L800     | rubber, metal                           | 8          |  |
|   | DIMENSIONS ARE IN MILLIMETERS<br>WEIGHT ARE IN KILOGRAMM<br>NAME SIGNATURE DATE REVISION |                         | PART NUMBER / DWG NO.:<br>RS128         |            |  |
| F | DRAWN I.Agar<br>APPV'D                                                                   | Tiptiptap OÜ            | DESCRIPTION:<br>Climbing complex CIRCLE |            |  |
|   | <b>Tiptiptap<sup>ou</sup></b> Veetorni 9,<br>Jüri alevik, Rae vald,                      |                         | MATERIAL: wood, metal, plastic A        | <u>\</u> 4 |  |
|   |                                                                                          | 75301 Harjumaa          | WEIGHT: SCALE: 1:65 SHEET               | 5 OF 11    |  |







|   | 1                                                        | 2                                                                    |                    | 3                 | 4                 |               |
|---|----------------------------------------------------------|----------------------------------------------------------------------|--------------------|-------------------|-------------------|---------------|
| A |                                                          |                                                                      |                    |                   |                   |               |
| В |                                                          |                                                                      | post