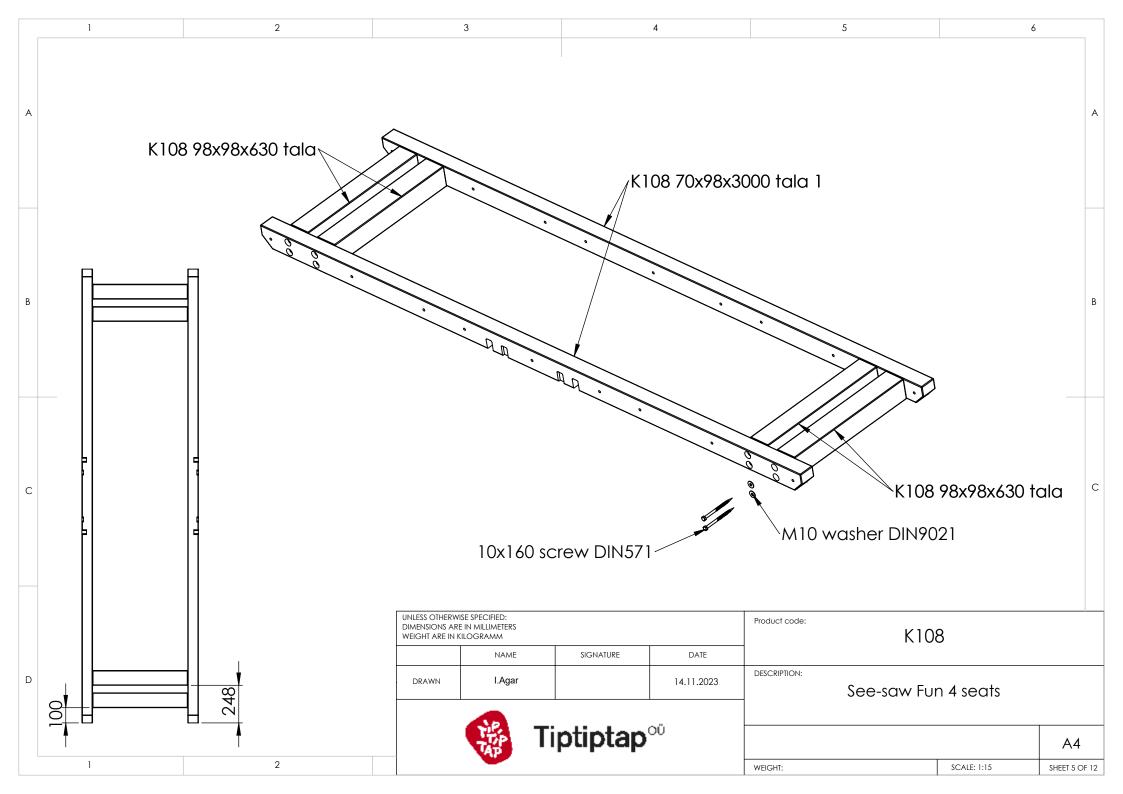

|   | 1                                                                                       |                | 2         |                    | 3                   |  | 4           |               |
|---|-----------------------------------------------------------------------------------------|----------------|-----------|--------------------|---------------------|--|-------------|---------------|
| A |                                                                                         |                |           |                    |                     |  |             |               |
| В |                                                                                         |                |           |                    |                     |  |             |               |
| С |                                                                                         | 0              |           |                    |                     |  |             |               |
| D |                                                                                         |                |           |                    |                     |  |             |               |
| E |                                                                                         |                |           |                    |                     |  |             |               |
|   | UNLESS OTHERWISE SPECIFIED:<br>DIMENSIONS ARE IN MILLIMETERS<br>WEIGHT ARE IN KILOGRAMM |                |           |                    | Product code: K108  |  |             |               |
| F | DRAWN                                                                                   | NAME<br>I.Agar | SIGNATURE | DATE<br>14.11.2023 | DESCRIPTION:        |  |             |               |
|   | Tiptiptap <sup>∞</sup>                                                                  |                |           |                    | See-saw Fun 4 seats |  |             |               |
|   |                                                                                         |                |           |                    |                     |  |             | A4            |
|   |                                                                                         | -              |           |                    | WEIGHT:             |  | SCALE: 1:15 | SHEET 1 OF 12 |