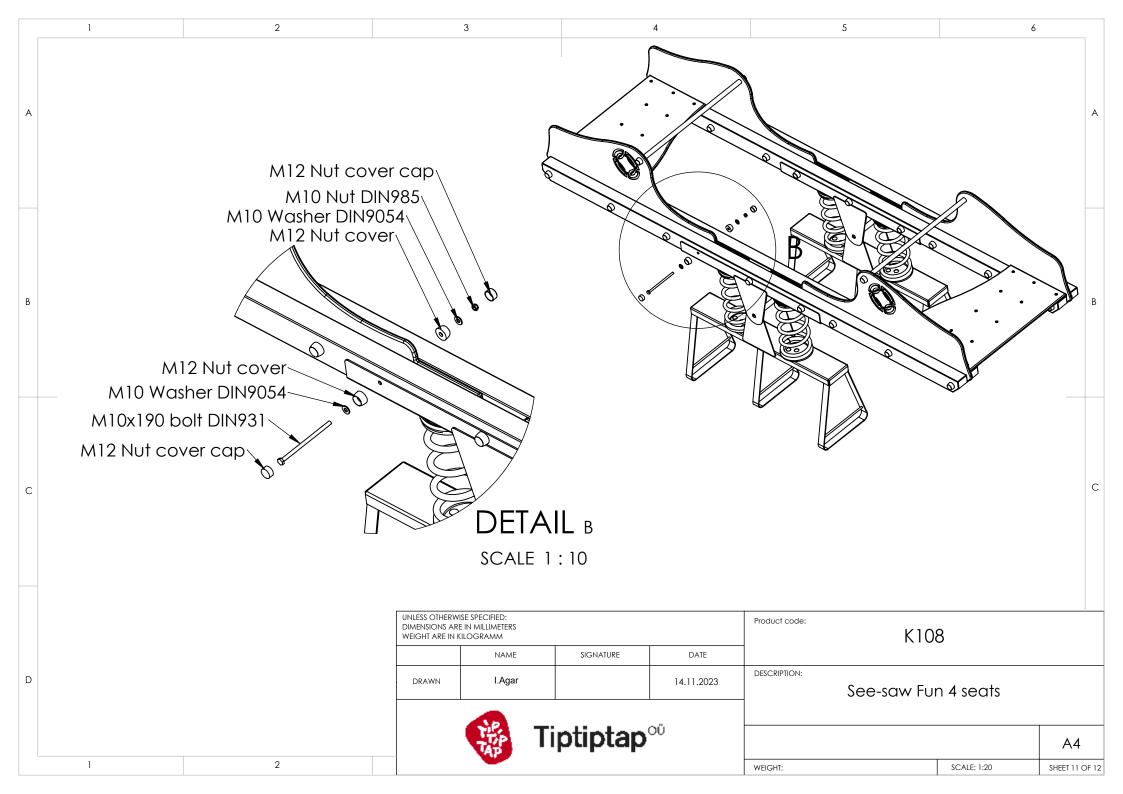

|   | 1                                                                                       |                | 2         |                    | 3                   |  | 4           |               |
|---|-----------------------------------------------------------------------------------------|----------------|-----------|--------------------|---------------------|--|-------------|---------------|
| A |                                                                                         |                |           |                    |                     |  |             |               |
| В |                                                                                         |                |           |                    |                     |  |             |               |
| С |                                                                                         | 0              |           |                    |                     |  |             |               |
| D |                                                                                         |                |           |                    |                     |  |             |               |
| E |                                                                                         |                |           |                    |                     |  |             |               |
|   | UNLESS OTHERWISE SPECIFIED:<br>DIMENSIONS ARE IN MILLIMETERS<br>WEIGHT ARE IN KILOGRAMM |                |           |                    | Product code: K108  |  |             |               |
| F | DRAWN                                                                                   | NAME<br>I.Agar | SIGNATURE | DATE<br>14.11.2023 | DESCRIPTION:        |  |             |               |
|   | Tiptiptap <sup>∞</sup>                                                                  |                |           |                    | See-saw Fun 4 seats |  |             |               |
|   |                                                                                         |                |           |                    |                     |  |             | A4            |
|   |                                                                                         | -              |           |                    | WEIGHT:             |  | SCALE: 1:15 | SHEET 1 OF 12 |