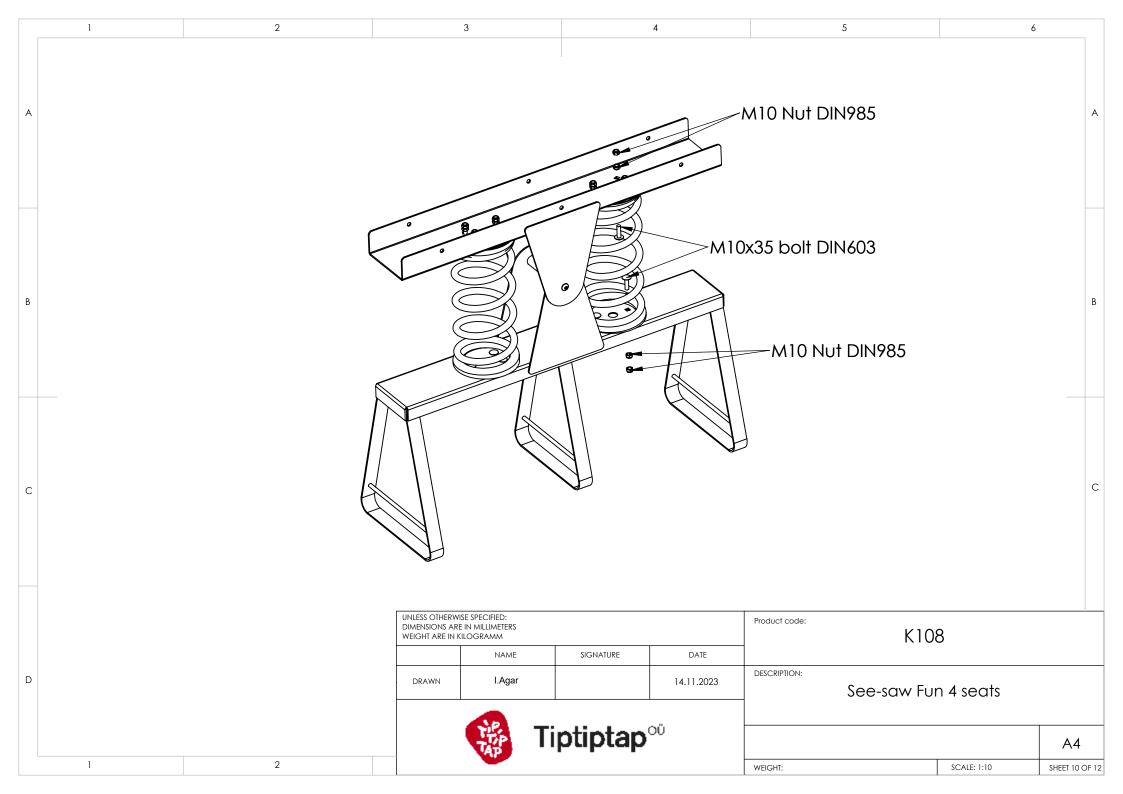

|   | 1                                                                                       |                | 2         |                    | 3                   |  | 4           |               |
|---|-----------------------------------------------------------------------------------------|----------------|-----------|--------------------|---------------------|--|-------------|---------------|
| A |                                                                                         |                |           |                    |                     |  |             |               |
| В |                                                                                         |                |           |                    |                     |  |             |               |
| С |                                                                                         | 0              |           |                    |                     |  |             |               |
| D |                                                                                         |                |           |                    |                     |  |             |               |
| E |                                                                                         |                |           |                    |                     |  |             |               |
|   | UNLESS OTHERWISE SPECIFIED:<br>DIMENSIONS ARE IN MILLIMETERS<br>WEIGHT ARE IN KILOGRAMM |                |           |                    | Product code: K108  |  |             |               |
| F | DRAWN                                                                                   | NAME<br>I.Agar | SIGNATURE | DATE<br>14.11.2023 | DESCRIPTION:        |  |             |               |
|   | Tiptiptap <sup>∞</sup>                                                                  |                |           |                    | See-saw Fun 4 seats |  |             |               |
|   |                                                                                         |                |           |                    |                     |  |             | A4            |
|   |                                                                                         | -              |           |                    | WEIGHT:             |  | SCALE: 1:15 | SHEET 1 OF 12 |