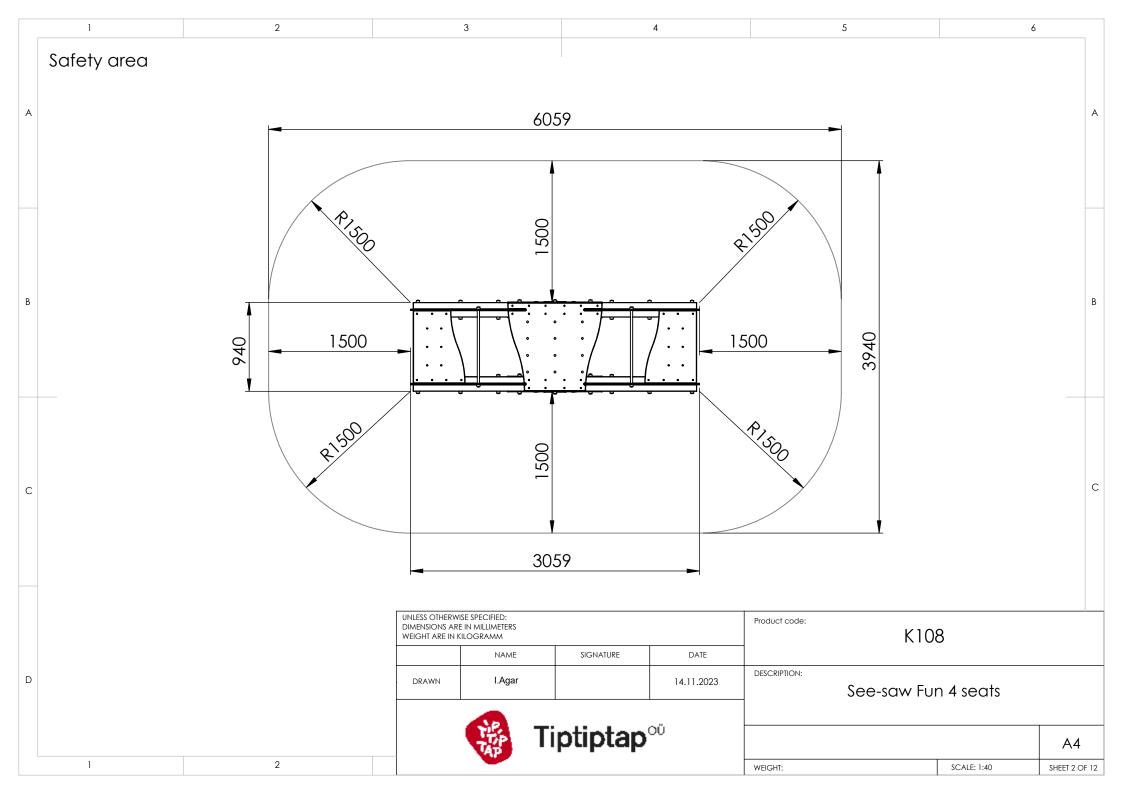

|   | 1                                                                                       |                | 2         |                    | 3                   |  | 4           |               |
|---|-----------------------------------------------------------------------------------------|----------------|-----------|--------------------|---------------------|--|-------------|---------------|
| A |                                                                                         |                |           |                    |                     |  |             |               |
| В |                                                                                         |                |           |                    |                     |  |             |               |
| С |                                                                                         | 0              |           |                    |                     |  |             |               |
| D |                                                                                         |                |           |                    |                     |  |             |               |
| E |                                                                                         |                |           |                    |                     |  |             |               |
|   | UNLESS OTHERWISE SPECIFIED:<br>DIMENSIONS ARE IN MILLIMETERS<br>WEIGHT ARE IN KILOGRAMM |                |           |                    | Product code: K108  |  |             |               |
| F | DRAWN                                                                                   | NAME<br>I.Agar | SIGNATURE | DATE<br>14.11.2023 | DESCRIPTION:        |  |             |               |
|   | Tiptiptap <sup>∞</sup>                                                                  |                |           |                    | See-saw Fun 4 seats |  |             |               |
|   |                                                                                         |                |           |                    |                     |  |             | A4            |
|   |                                                                                         | -              |           |                    | WEIGHT:             |  | SCALE: 1:15 | SHEET 1 OF 12 |