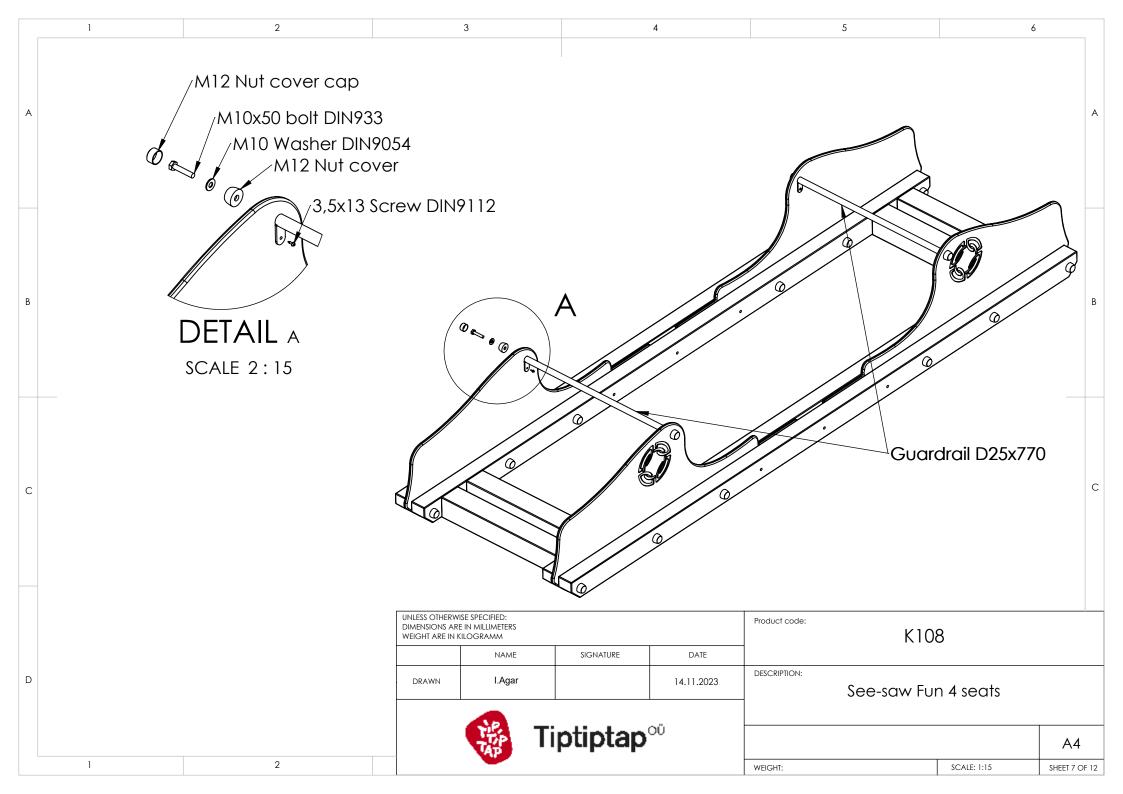

|   | 1                                                                                       |                | 2         |                    | 3                   |  | 4           |               |
|---|-----------------------------------------------------------------------------------------|----------------|-----------|--------------------|---------------------|--|-------------|---------------|
| A |                                                                                         |                |           |                    |                     |  |             |               |
| В |                                                                                         |                |           |                    |                     |  |             |               |
| С |                                                                                         | 0              |           |                    |                     |  |             |               |
| D |                                                                                         |                |           |                    |                     |  |             |               |
| E |                                                                                         |                |           |                    |                     |  |             |               |
|   | UNLESS OTHERWISE SPECIFIED:<br>DIMENSIONS ARE IN MILLIMETERS<br>WEIGHT ARE IN KILOGRAMM |                |           |                    | Product code: K108  |  |             |               |
| F | DRAWN                                                                                   | NAME<br>I.Agar | SIGNATURE | DATE<br>14.11.2023 | DESCRIPTION:        |  |             |               |
|   | Tiptiptap <sup>∞</sup>                                                                  |                |           |                    | See-saw Fun 4 seats |  |             |               |
|   |                                                                                         |                |           |                    |                     |  |             | A4            |
|   |                                                                                         | -              |           |                    | WEIGHT:             |  | SCALE: 1:15 | SHEET 1 OF 12 |