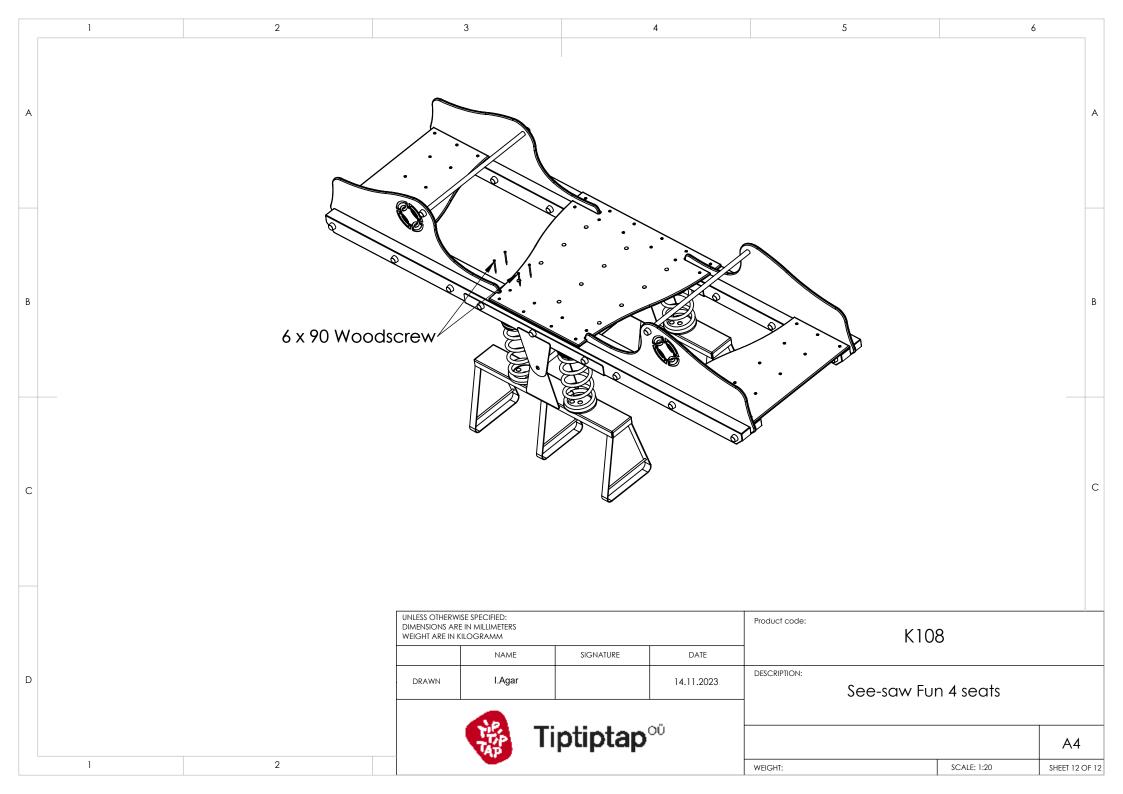

|   | 1                                                                                       |                | 2         |                    | 3                   |  | 4           |               |
|---|-----------------------------------------------------------------------------------------|----------------|-----------|--------------------|---------------------|--|-------------|---------------|
| A |                                                                                         |                |           |                    |                     |  |             |               |
| В |                                                                                         |                |           |                    |                     |  |             |               |
| С |                                                                                         | 0              |           |                    |                     |  |             |               |
| D |                                                                                         |                |           |                    |                     |  |             |               |
| E |                                                                                         |                |           |                    |                     |  |             |               |
|   | UNLESS OTHERWISE SPECIFIED:<br>DIMENSIONS ARE IN MILLIMETERS<br>WEIGHT ARE IN KILOGRAMM |                |           |                    | Product code: K108  |  |             |               |
| F | DRAWN                                                                                   | NAME<br>I.Agar | SIGNATURE | DATE<br>14.11.2023 | DESCRIPTION:        |  |             |               |
|   | Tiptiptap <sup>∞</sup>                                                                  |                |           |                    | See-saw Fun 4 seats |  |             |               |
|   |                                                                                         |                |           |                    |                     |  |             | A4            |
|   |                                                                                         | -              |           |                    | WEIGHT:             |  | SCALE: 1:15 | SHEET 1 OF 12 |