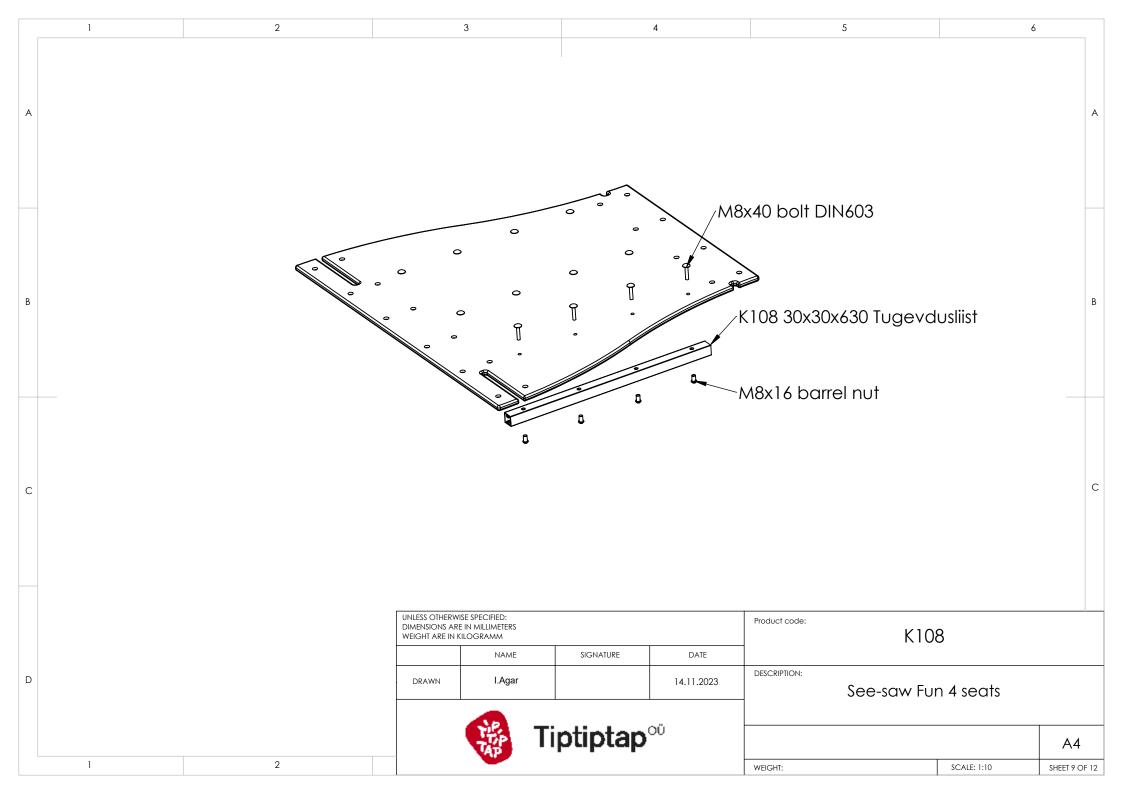

|   | 1                                                                                       |                | 2         |                    | 3                   |  | 4           |               |
|---|-----------------------------------------------------------------------------------------|----------------|-----------|--------------------|---------------------|--|-------------|---------------|
| A |                                                                                         |                |           |                    |                     |  |             |               |
| В |                                                                                         |                |           |                    |                     |  |             |               |
| С |                                                                                         | 0              |           |                    |                     |  |             |               |
| D |                                                                                         |                |           |                    |                     |  |             |               |
| E |                                                                                         |                |           |                    |                     |  |             |               |
|   | UNLESS OTHERWISE SPECIFIED:<br>DIMENSIONS ARE IN MILLIMETERS<br>WEIGHT ARE IN KILOGRAMM |                |           |                    | Product code: K108  |  |             |               |
| F | DRAWN                                                                                   | NAME<br>I.Agar | SIGNATURE | DATE<br>14.11.2023 | DESCRIPTION:        |  |             |               |
|   | Tiptiptap <sup>∞</sup>                                                                  |                |           |                    | See-saw Fun 4 seats |  |             |               |
|   |                                                                                         |                |           |                    |                     |  |             | A4            |
|   |                                                                                         | -              |           |                    | WEIGHT:             |  | SCALE: 1:15 | SHEET 1 OF 12 |