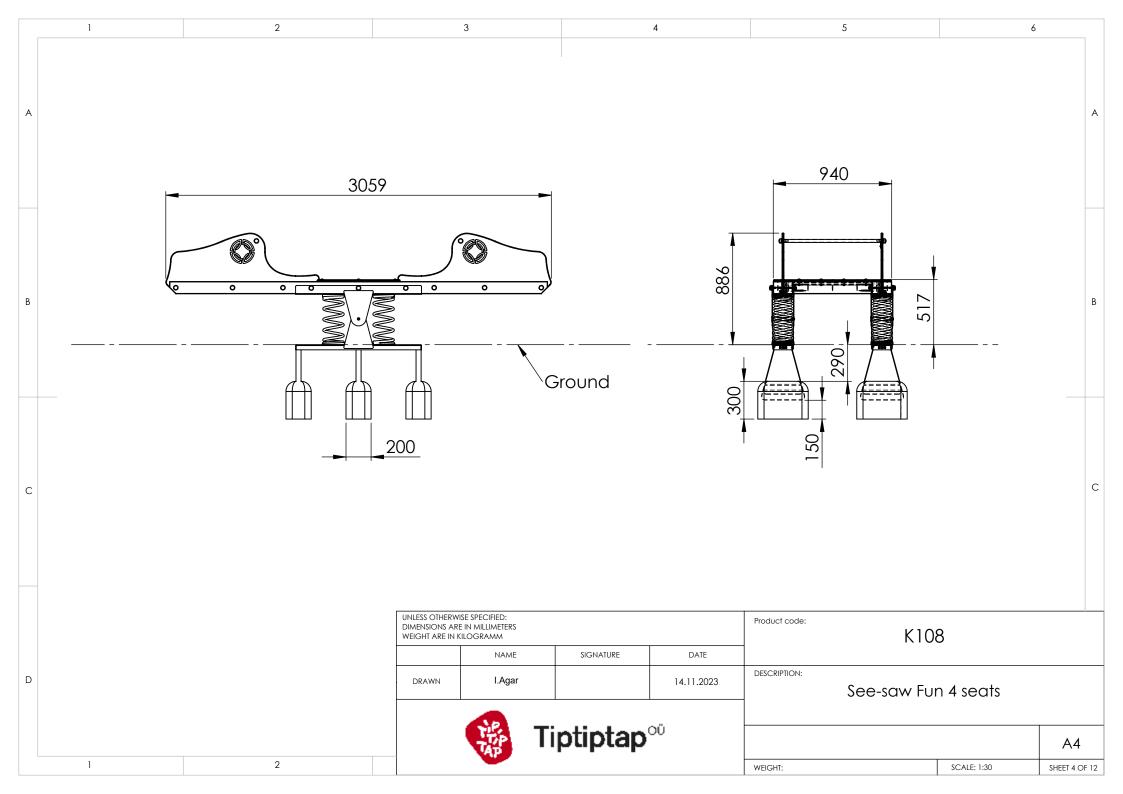

|   | 1                                                                                       |                | 2         |                    | 3                   |  | 4           |               |
|---|-----------------------------------------------------------------------------------------|----------------|-----------|--------------------|---------------------|--|-------------|---------------|
| A |                                                                                         |                |           |                    |                     |  |             |               |
| В |                                                                                         |                |           |                    |                     |  |             |               |
| С |                                                                                         | 0              |           |                    |                     |  |             |               |
| D |                                                                                         |                |           |                    |                     |  |             |               |
| E |                                                                                         |                |           |                    |                     |  |             |               |
|   | UNLESS OTHERWISE SPECIFIED:<br>DIMENSIONS ARE IN MILLIMETERS<br>WEIGHT ARE IN KILOGRAMM |                |           |                    | Product code: K108  |  |             |               |
| F | DRAWN                                                                                   | NAME<br>I.Agar | SIGNATURE | DATE<br>14.11.2023 | DESCRIPTION:        |  |             |               |
|   | Tiptiptap <sup>∞</sup>                                                                  |                |           |                    | See-saw Fun 4 seats |  |             |               |
|   |                                                                                         |                |           |                    |                     |  |             | A4            |
|   |                                                                                         | -              |           |                    | WEIGHT:             |  | SCALE: 1:15 | SHEET 1 OF 12 |