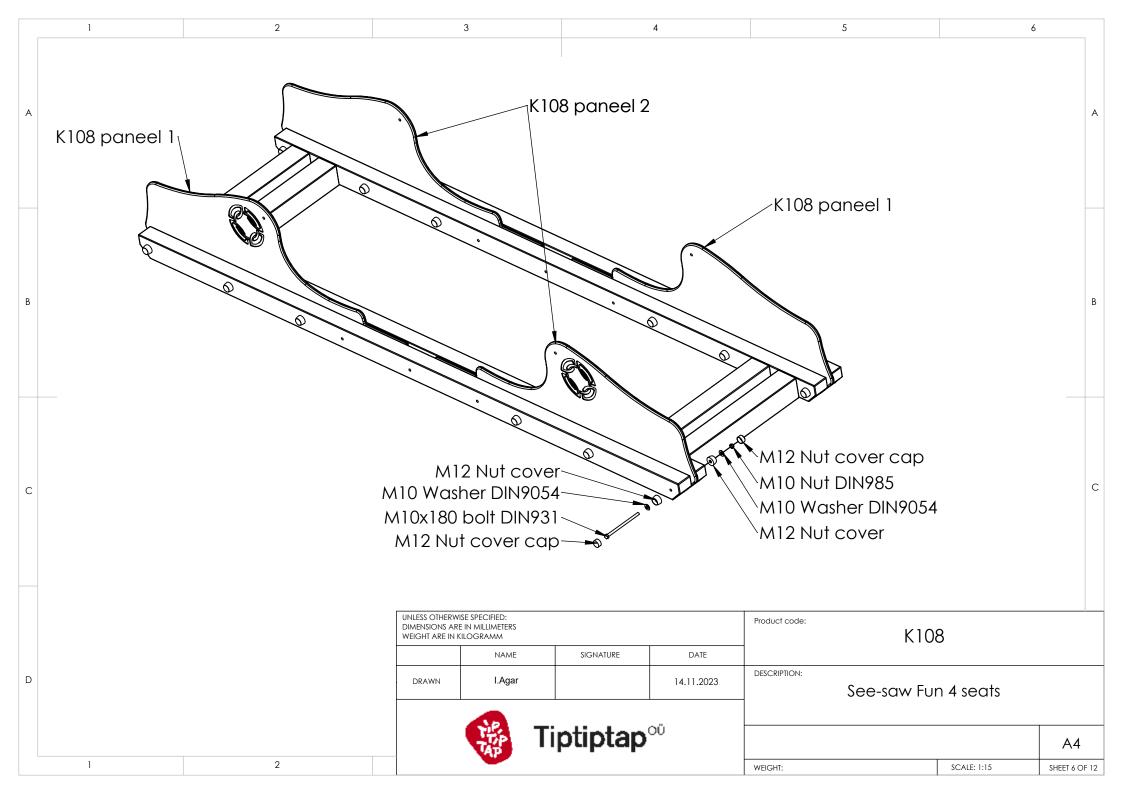

|   | 1                                                                                       |                | 2         |                    | 3                   |  | 4           |               |
|---|-----------------------------------------------------------------------------------------|----------------|-----------|--------------------|---------------------|--|-------------|---------------|
| A |                                                                                         |                |           |                    |                     |  |             |               |
| В |                                                                                         |                |           |                    |                     |  |             |               |
| С |                                                                                         | 0              |           |                    |                     |  |             |               |
| D |                                                                                         |                |           |                    |                     |  |             |               |
| E |                                                                                         |                |           |                    |                     |  |             |               |
|   | UNLESS OTHERWISE SPECIFIED:<br>DIMENSIONS ARE IN MILLIMETERS<br>WEIGHT ARE IN KILOGRAMM |                |           |                    | Product code: K108  |  |             |               |
| F | DRAWN                                                                                   | NAME<br>I.Agar | SIGNATURE | DATE<br>14.11.2023 | DESCRIPTION:        |  |             |               |
|   | Tiptiptap <sup>∞</sup>                                                                  |                |           |                    | See-saw Fun 4 seats |  |             |               |
|   |                                                                                         |                |           |                    |                     |  |             | A4            |
|   |                                                                                         | -              |           |                    | WEIGHT:             |  | SCALE: 1:15 | SHEET 1 OF 12 |