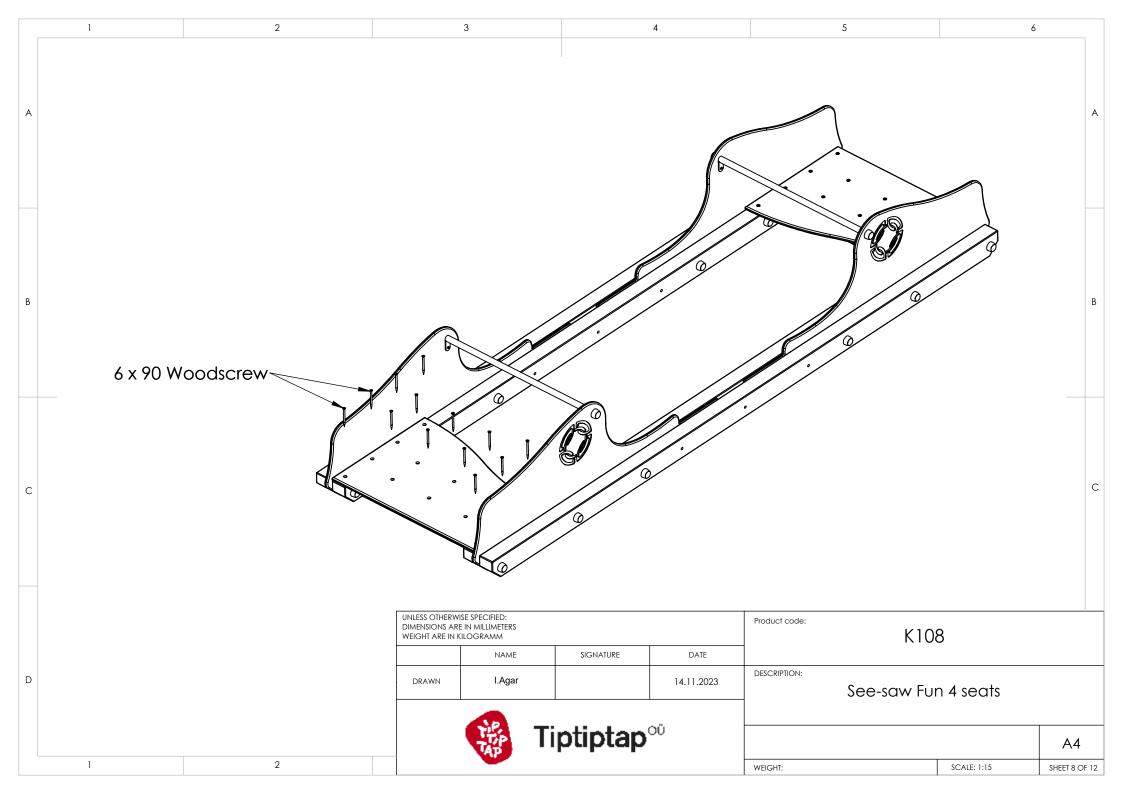

|   | 1                                                                                       |                | 2         |                    | 3                   |  | 4           |               |
|---|-----------------------------------------------------------------------------------------|----------------|-----------|--------------------|---------------------|--|-------------|---------------|
| A |                                                                                         |                |           |                    |                     |  |             |               |
| В |                                                                                         |                |           |                    |                     |  |             |               |
| С |                                                                                         | 0              |           |                    |                     |  |             |               |
| D |                                                                                         |                |           |                    |                     |  |             |               |
| E |                                                                                         |                |           |                    |                     |  |             |               |
|   | UNLESS OTHERWISE SPECIFIED:<br>DIMENSIONS ARE IN MILLIMETERS<br>WEIGHT ARE IN KILOGRAMM |                |           |                    | Product code: K108  |  |             |               |
| F | DRAWN                                                                                   | NAME<br>I.Agar | SIGNATURE | DATE<br>14.11.2023 | DESCRIPTION:        |  |             |               |
|   | Tiptiptap <sup>∞</sup>                                                                  |                |           |                    | See-saw Fun 4 seats |  |             |               |
|   |                                                                                         |                |           |                    |                     |  |             | A4            |
|   |                                                                                         | -              |           |                    | WEIGHT:             |  | SCALE: 1:15 | SHEET 1 OF 12 |