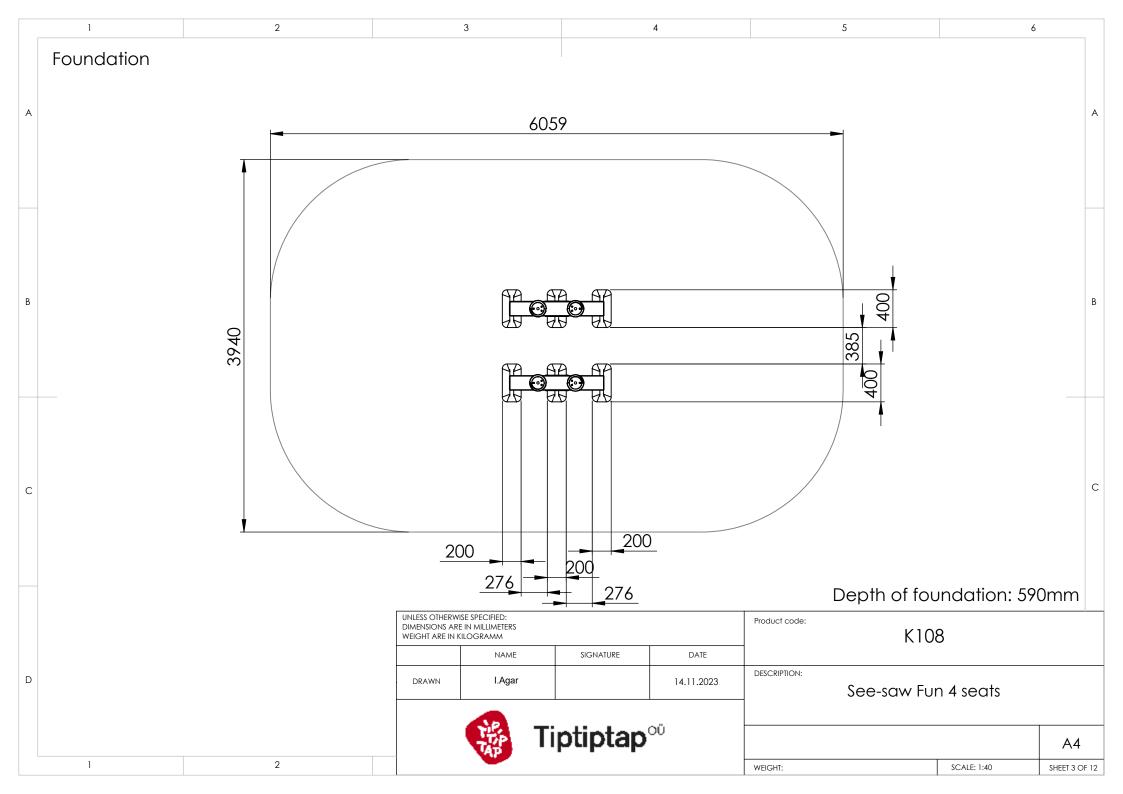

|   | 1                                                                                       |                | 2         |                    | 3                   |  | 4           |               |
|---|-----------------------------------------------------------------------------------------|----------------|-----------|--------------------|---------------------|--|-------------|---------------|
| A |                                                                                         |                |           |                    |                     |  |             |               |
| В |                                                                                         |                |           |                    |                     |  |             |               |
| С |                                                                                         | 0              |           |                    |                     |  |             |               |
| D |                                                                                         |                |           |                    |                     |  |             |               |
| E |                                                                                         |                |           |                    |                     |  |             |               |
|   | UNLESS OTHERWISE SPECIFIED:<br>DIMENSIONS ARE IN MILLIMETERS<br>WEIGHT ARE IN KILOGRAMM |                |           |                    | Product code: K108  |  |             |               |
| F | DRAWN                                                                                   | NAME<br>I.Agar | SIGNATURE | DATE<br>14.11.2023 | DESCRIPTION:        |  |             |               |
|   | Tiptiptap <sup>∞</sup>                                                                  |                |           |                    | See-saw Fun 4 seats |  |             |               |
|   |                                                                                         |                |           |                    |                     |  |             | A4            |
|   |                                                                                         | -              |           |                    | WEIGHT:             |  | SCALE: 1:15 | SHEET 1 OF 12 |