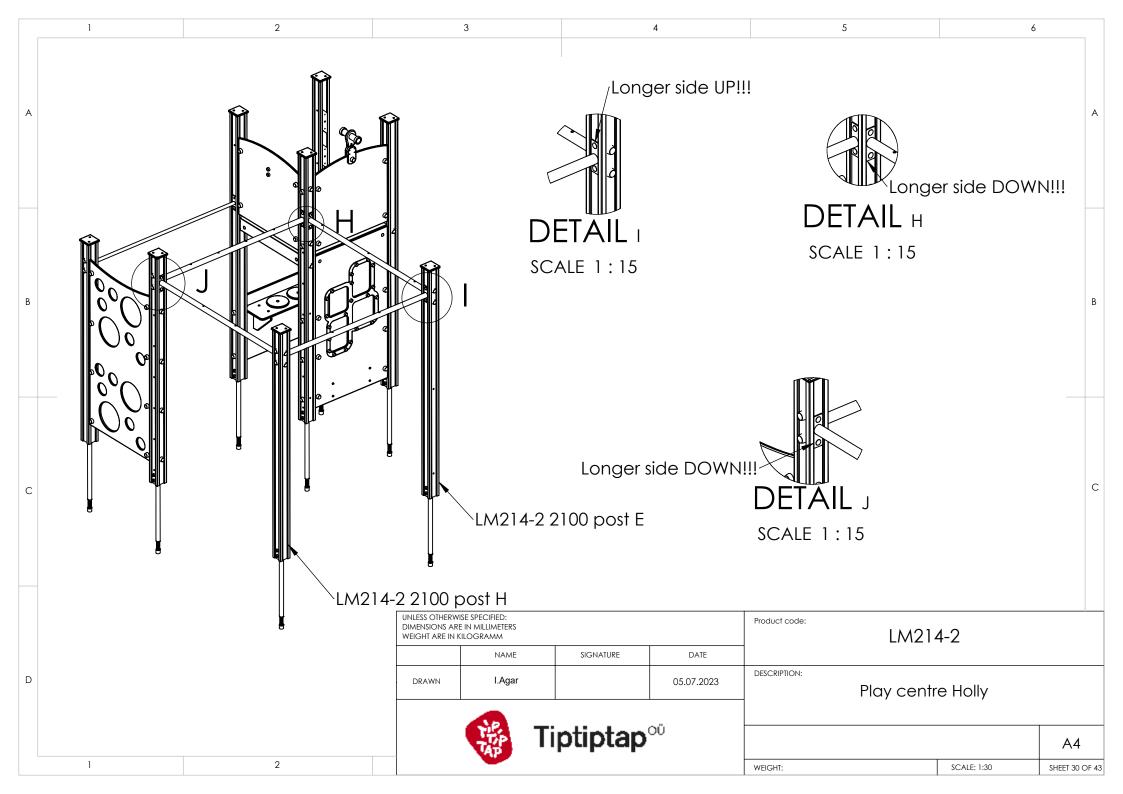

|   | 1                                                                 |                      | 2         |                                                                                                                                                                                                                                                                                                                                                                                                                                                                                                                                                                                                                                                                                                     | 3             |             | 4           |               |
|---|-------------------------------------------------------------------|----------------------|-----------|-----------------------------------------------------------------------------------------------------------------------------------------------------------------------------------------------------------------------------------------------------------------------------------------------------------------------------------------------------------------------------------------------------------------------------------------------------------------------------------------------------------------------------------------------------------------------------------------------------------------------------------------------------------------------------------------------------|---------------|-------------|-------------|---------------|
| A |                                                                   |                      |           |                                                                                                                                                                                                                                                                                                                                                                                                                                                                                                                                                                                                                                                                                                     |               | M214-2 P    | latform     |               |
| В |                                                                   |                      |           | , in the second s | <u>.</u>      | <i>[</i> ]. |             |               |
| С |                                                                   |                      |           |                                                                                                                                                                                                                                                                                                                                                                                                                                                                                                                                                                                                                                                                                                     |               | //.         |             |               |
| D |                                                                   |                      |           |                                                                                                                                                                                                                                                                                                                                                                                                                                                                                                                                                                                                                                                                                                     | H155          | 50 Stair    |             |               |
| E |                                                                   |                      | c, )      |                                                                                                                                                                                                                                                                                                                                                                                                                                                                                                                                                                                                                                                                                                     |               |             |             |               |
|   | UNLESS OTHERWISE SP<br>DIMENSIONS ARE IN M<br>WEIGHT ARE IN KILOG | AILLIMETERS<br>GRAMM |           |                                                                                                                                                                                                                                                                                                                                                                                                                                                                                                                                                                                                                                                                                                     | Product code: | LM21        | 4-2         |               |
| F | DRAWN                                                             | NAME                 | SIGNATURE | DATE<br>05.07.2023                                                                                                                                                                                                                                                                                                                                                                                                                                                                                                                                                                                                                                                                                  | DESCRIPTION:  | Play cent   | re Holly    |               |
|   | ™ Tiptiptap <sup>™</sup>                                          |                      |           |                                                                                                                                                                                                                                                                                                                                                                                                                                                                                                                                                                                                                                                                                                     |               |             |             | A4            |
|   |                                                                   |                      |           |                                                                                                                                                                                                                                                                                                                                                                                                                                                                                                                                                                                                                                                                                                     | WEIGHT:       |             | SCALE: 1:20 | SHEET 7 OF 43 |