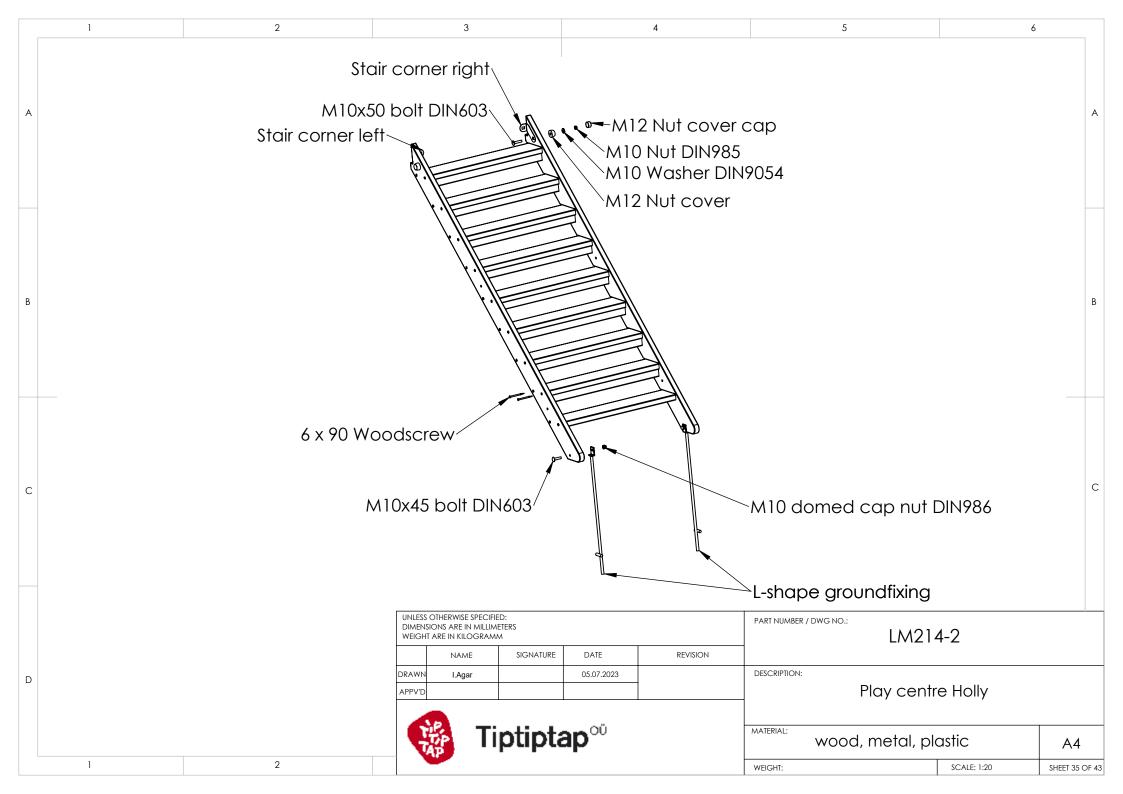

ION:<br>Play | centre Holly                                           |                |
|   |                                                                             | 👸 Tip       | otiptap <sup>ou</sup> |            |                      |                                                        | A4             |
|   |                                                                             |             |                       |            | WEIGHT:              | SCALE: 1:7                                             | SHEET 27 OF 43 |
|   |                                                                             |             |                       |            |                      |                                                        |                |



















|   | 1                                                                                               | 2           |            | 3             |           | 4                                                         |                |
|---|-------------------------------------------------------------------------------------------------|-------------|------------|---------------|-----------|-----------------------------------------------------------|----------------|
|   | Stair to post and pla                                                                           | tform assen | nbly       |               |           |                                                           |                |
| A |