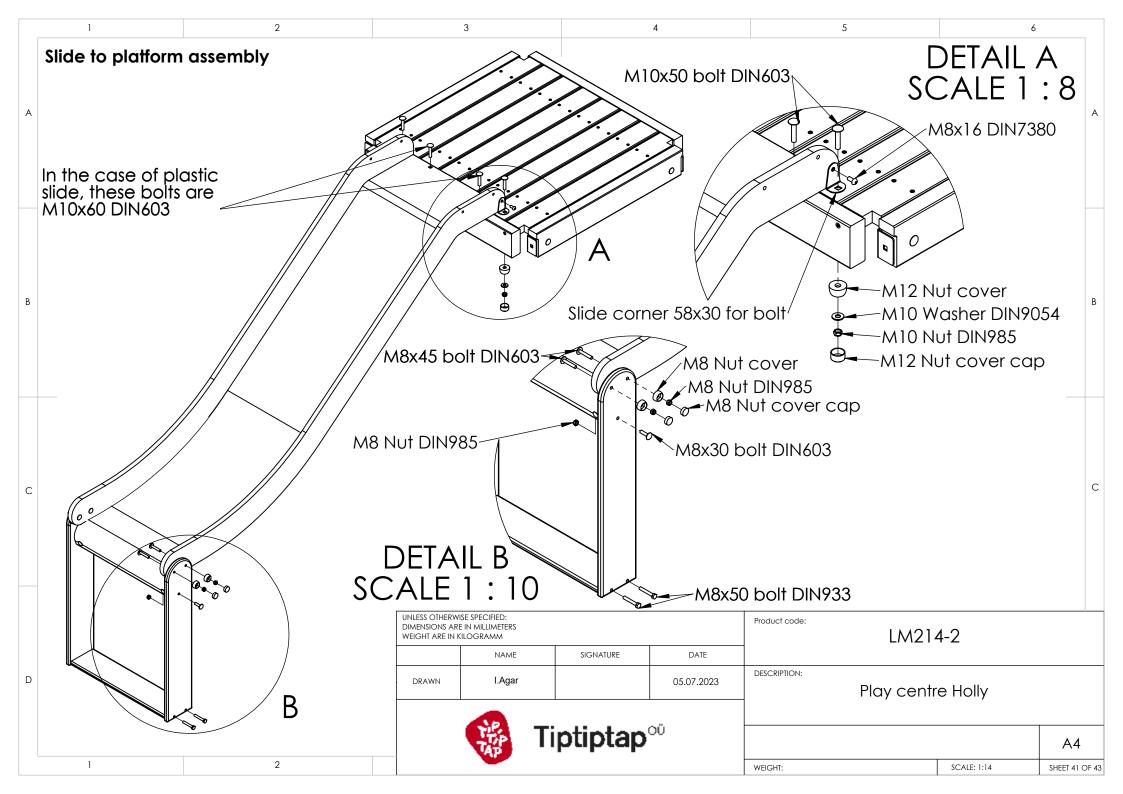

|                          |             |                |
|   | UNLESS OTHERWISE SPECIFIED:<br>DIMENSIONS ARE IN MILLIMETERS<br>WEIGHT ARE IN KILOGRAMM<br>NAME SIGNATURE DATE |                          | 14-2        |                |
| F | DRAWN I.Agar 05.07.2023                                                                                        | DESCRIPTION:<br>Play cen | tre Holly   |                |
|   | <b>Tiptiptap</b> ∞                                                                                             |                          |             | A4             |
| 1 | · · · · · · · · · · · · · · · · · · ·                                                                          | WEIGHT:                  | SCALE: 1:14 | SHEET 39 OF 43 |