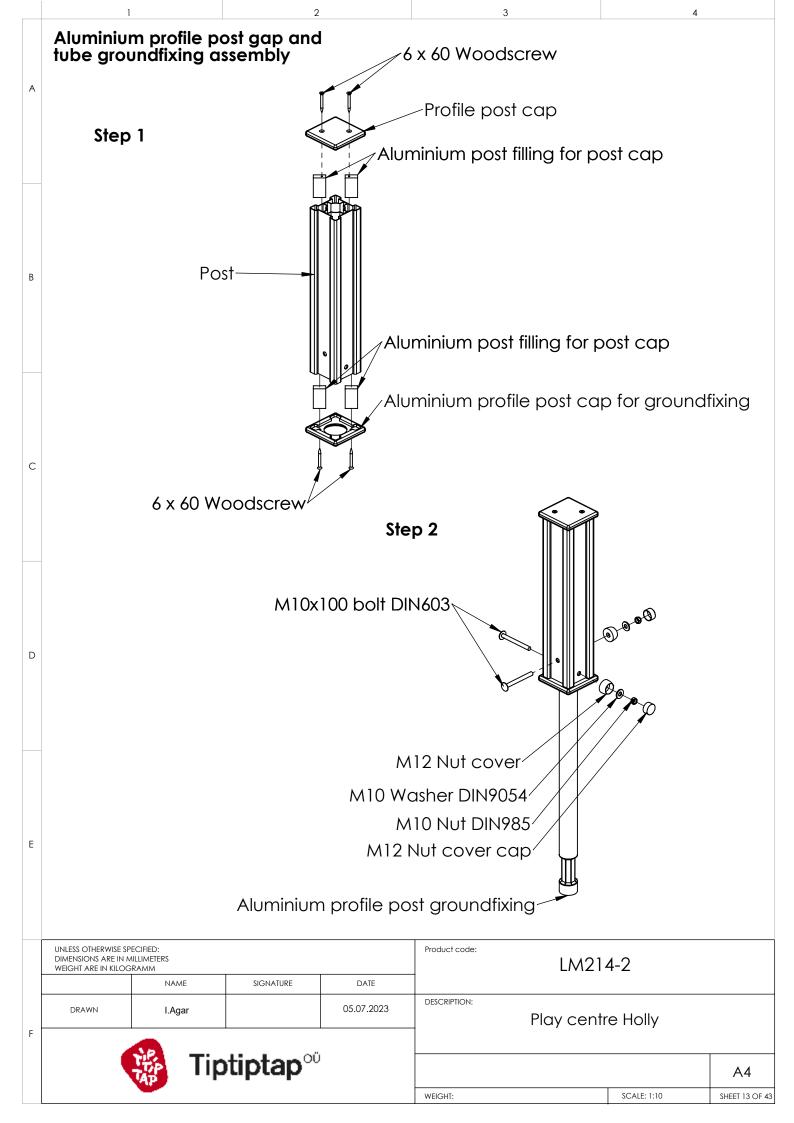

|   | 1                                                                              |                                         | 2                                      |                               | 3                                                                                        | 4             |                |
|---|--------------------------------------------------------------------------------|-----------------------------------------|----------------------------------------|-------------------------------|------------------------------------------------------------------------------------------|---------------|----------------|
|   | Panel to                                                                       | post asse                               | embly                                  |                               |                                                                                          |               |                |
| A |                                                                                |                                         |                                        |                               |                                                                                          |               |                |
|   |                                                                                |                                         |                                        |                               |                                                                                          |               |                |
|   |                                                                                |                                         | Nut cover                              |                               |                                                                                          |               |                |
| В |                                                                                |                                         | 10 Nut DIN9<br>A10 Washer<br>M12 Nut c | <sup>r</sup> DIN9054<br>cover | M12 Nut cover cap<br>M10 Nut DIN985<br>M10 Washer DIN9054<br>M12 Nut cover<br>M10x100 bo |               |                |
| С | M10x35 b                                                                       | Ø • • • • • • • • • • • • • • • • • • • | 3                                      |                               |                                                                                          |               |                |
| D |                                                                                |                                         |                                        |                               |                                                                                          | rner 40x45x60 | mm 90°         |
| E |                                                                                |                                         |                                        |                               | V                                                                                        |               |                |
|   | UNLESS OTHERWISE SPECIFI<br>DIMENSIONS ARE IN MILLIN<br>WEIGHT ARE IN KILOGRAM | <b>METERS</b>                           |                                        |                               | Product code:                                                                            | 14-2          |                |
|   | DRAWN                                                                          | NAME                                    | SIGNATURE                              | DATE<br>05.07.2023            | description:<br>Play cer                                                                 | tre Hollv     |                |
| F |                                                                                |                                         |                                        |                               | _ Play centre Holly                                                                      |               |                |
|   |                                                                                | g ip                                    | tiptap <sup>∞</sup>                    |                               |                                                                                          | SCALE-1-10    | A4             |
|   |                                                                                |                                         |                                        |                               | WEIGHT:                                                                                  | SCALE: 1:12   | SHEET 16 OF 43 |