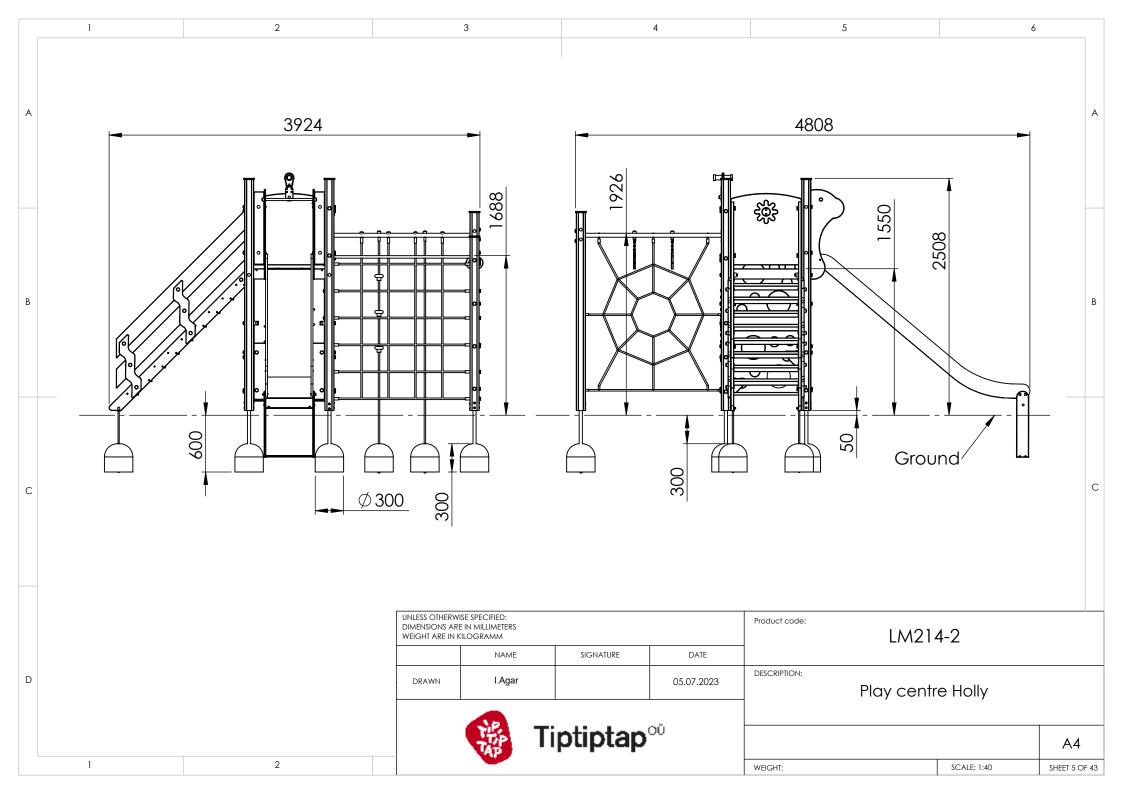

|   | 1                                                                 |                      | 2         |                                                                                                                                                                                                                                                                                                                                                                                                                                                                                                                                                                                                                                                                                                     | 3             |             | 4           |               |
|---|-------------------------------------------------------------------|----------------------|-----------|-----------------------------------------------------------------------------------------------------------------------------------------------------------------------------------------------------------------------------------------------------------------------------------------------------------------------------------------------------------------------------------------------------------------------------------------------------------------------------------------------------------------------------------------------------------------------------------------------------------------------------------------------------------------------------------------------------|---------------|-------------|-------------|---------------|
| A |                                                                   |                      |           |                                                                                                                                                                                                                                                                                                                                                                                                                                                                                                                                                                                                                                                                                                     |               | M214-2 P    | latform     |               |
| В |                                                                   |                      |           | , in the second s | <u>.</u>      | <i>[</i> ]. |             |               |
| С |                                                                   |                      |           |                                                                                                                                                                                                                                                                                                                                                                                                                                                                                                                                                                                                                                                                                                     |               | //.         |             |               |
| D |                                                                   |                      |           |                                                                                                                                                                                                                                                                                                                                                                                                                                                                                                                                                                                                                                                                                                     | H155          | 50 Stair    |             |               |
| E |                                                                   |                      | c, )      |                                                                                                                                                                                                                                                                                                                                                                                                                                                                                                                                                                                                                                                                                                     |               |             |             |               |
|   | UNLESS OTHERWISE SP<br>DIMENSIONS ARE IN M<br>WEIGHT ARE IN KILOG | AILLIMETERS<br>GRAMM |           |                                                                                                                                                                                                                                                                                                                                                                                                                                                                                                                                                                                                                                                                                                     | Product code: | LM21        | 4-2         |               |
| F | DRAWN                                                             | NAME                 | SIGNATURE | DATE<br>05.07.2023                                                                                                                                                                                                                                                                                                                                                                                                                                                                                                                                                                                                                                                                                  | DESCRIPTION:  | Play cent   | re Holly    |               |
|   | ™ Tiptiptap <sup>™</sup>                                          |                      |           |                                                                                                                                                                                                                                                                                                                                                                                                                                                                                                                                                                                                                                                                                                     |               |             |             | A4            |
|   |                                                                   |                      |           |                                                                                                                                                                                                                                                                                                                                                                                                                                                                                                                                                                                                                                                                                                     | WEIGHT:       |             | SCALE: 1:20 | SHEET 7 OF 43 |