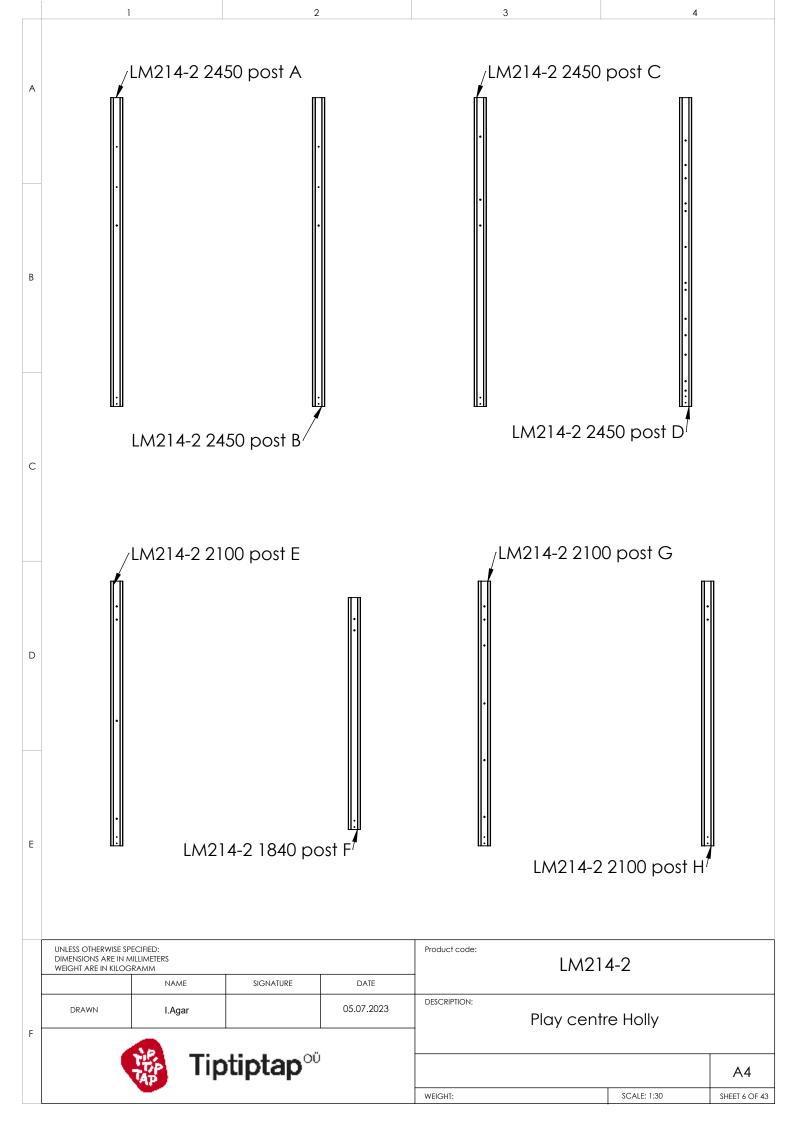

|            |                         |             |               |
|   | UNLESS OTHERWISE S<br>DIMENSIONS ARE IN<br>WEIGHT ARE IN KILC | MILLIMETERS | SIGNATURE             | DATE       | Product code:           | 214-2       |               |
| F | DRAWN                                                         | I.Agar      |                       | 05.07.2023 | DESCRIPTION:<br>Play ce | ntre Holly  |               |
|   |                                                               | 🥵 Tir       | otiptap <sup>or</sup> | )          |                         |             | A4            |
|   |                                                               |             | - •                   |            | WEIGHT:                 | SCALE: 1:25 | SHEET 2 OF 43 |









|   | 1                                                                 |                      | 2         |                                                                                                                                                                                                                                                                                                                                                                                                                                                                                                                                                                                                                                                                                                     | 3