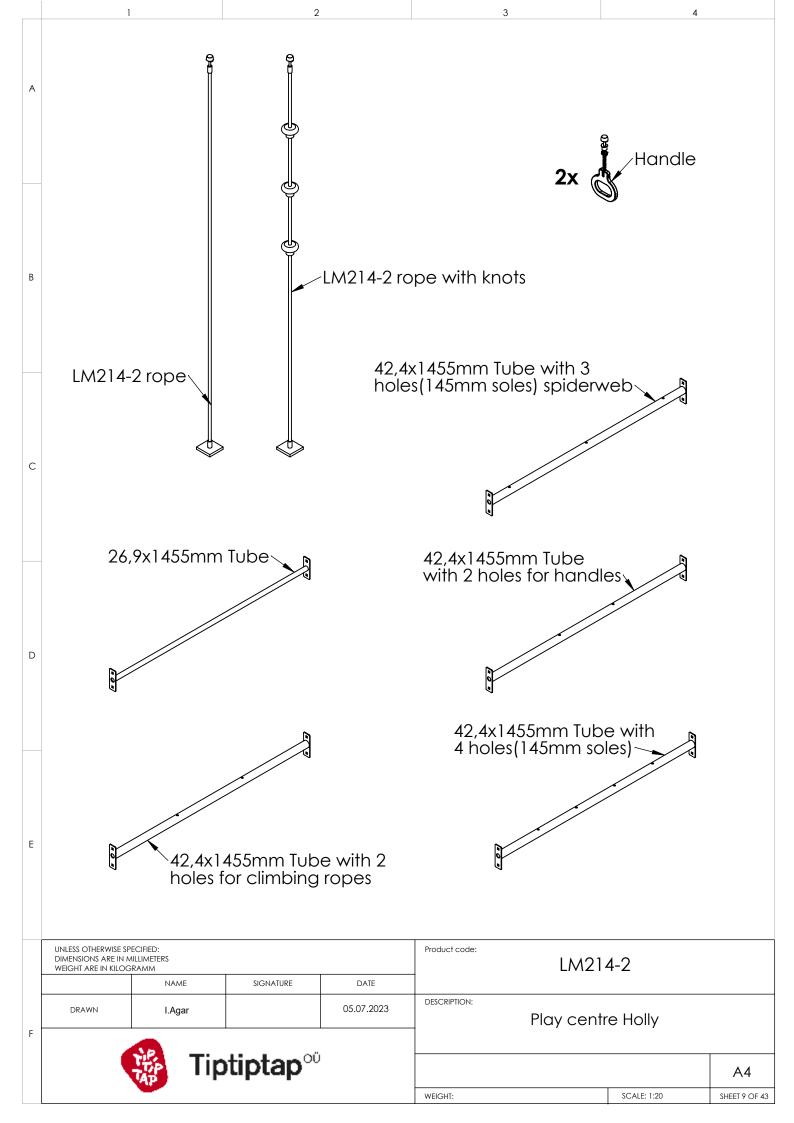

|                      |           |                                                                                                                                                                                                                                                                                                                                                                                                                                                                                                                                                                                                                                                                                                     | WEIGHT:       |             | SCALE: 1:20 | SHEET 7 OF 43 |







|   | 1                                                                 |             | 2           |            | 3                     |           | 4            |                |
|---|-------------------------------------------------------------------|-------------|-------------|------------|-----------------------|-----------|--------------|----------------|
| A |                                                                   | Playg       | round reta  | ngle panel | with stove, lowe      | er hole   | 100mm        |                |
| В |                                                                   | Playgrour   | nd upward o | curved par | nel with binoculo     | ars, Iowe | er hole 70mr | n              |
| С |