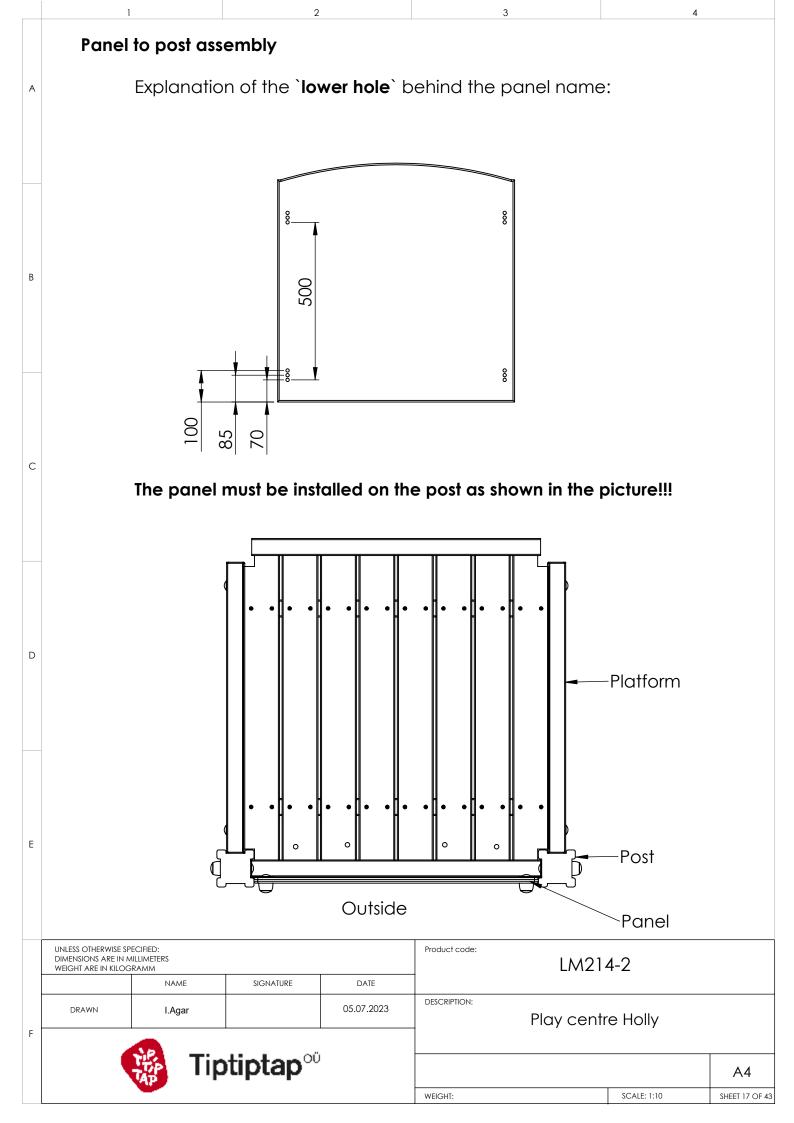

|   | 1                                                                 |             | 2           |            | 3                     |           | 4            |                |
|---|-------------------------------------------------------------------|-------------|-------------|------------|-----------------------|-----------|--------------|----------------|
| A |                                                                   | Playg       | round reta  | ngle panel | with stove, lowe      | er hole   | 100mm        |                |
| В |                                                                   | Playgrour   | nd upward o | curved par | nel with binoculo     | ars, Iowe | er hole 70mr | n              |
| С |                                                                   | Playgro     | ound upwar  | d curved p | oanel with wheel      | , lower   | hole 100mm   | ٦              |
| D | •                                                                 | :           | •           |            |                       |           |              |                |
| E |                                                                   |             |             |            |                       |           |              |                |
|   | UNLESS OTHERWISE SP<br>DIMENSIONS ARE IN N<br>WEIGHT ARE IN KILOG | NILLIMETERS | SIGNATURE   | DATE       | Product code: LM214-2 |           |              |                |
| F | DRAWN                                                             | l.Agar      |             | 05.07.2023 | DESCRIPTION:          | ay centr  | e Holly      |                |
|   | Tiptiptap <sup>∞</sup>                                            |             |             |            |                       |           |              | A4             |
|   |                                                                   |             | ••          |            | WEIGHT:               |           | SCALE: 1:20  | SHEET 11 OF 43 |