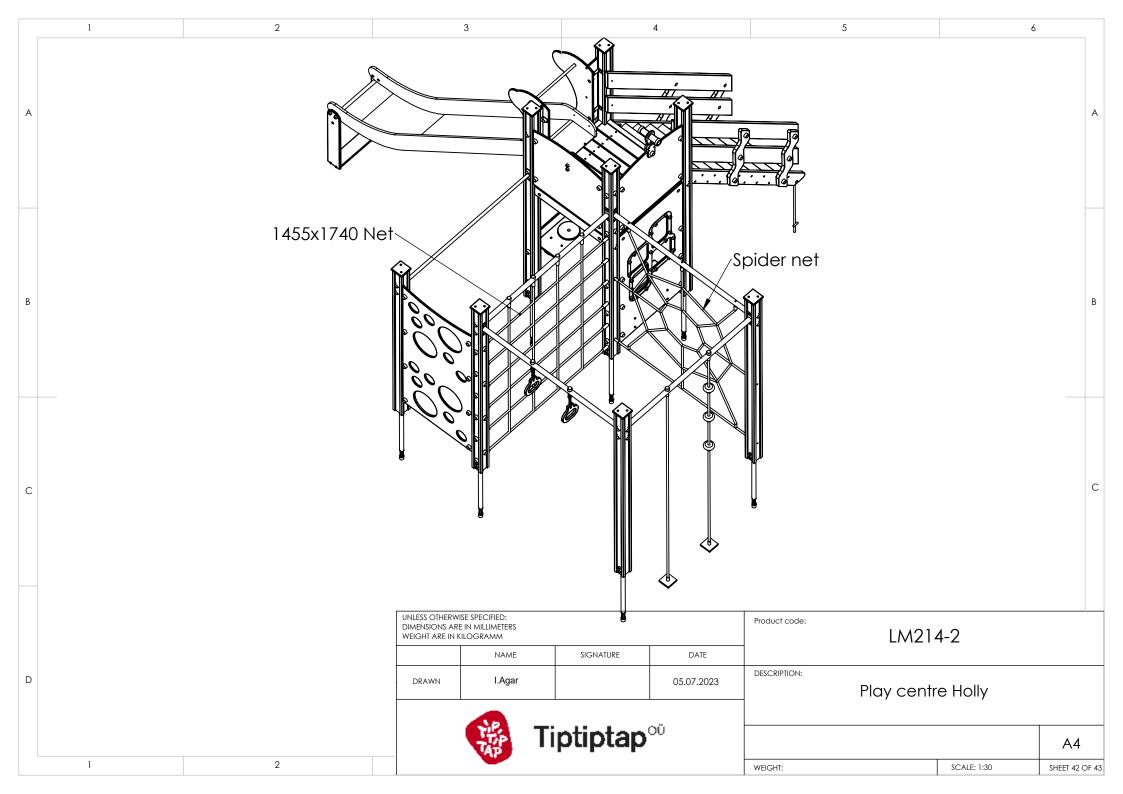

|                          |             |                |
|   | UNLESS OTHERWISE SPECIFIED:<br>DIMENSIONS ARE IN MILLIMETERS<br>WEIGHT ARE IN KILOGRAMM<br>NAME SIGNATURE DATE |                          | 14-2        |                |
| F | DRAWN I.Agar 05.07.2023                                                                                        | DESCRIPTION:<br>Play cen | tre Holly   |                |
|   | <b>Tiptiptap</b> ∞                                                                                             |                          |             | A4             |
| 1 | · · · · · · · · · · · · · · · · · · ·                                                                          | WEIGHT:                  | SCALE: 1:14 | SHEET 39 OF 43 |