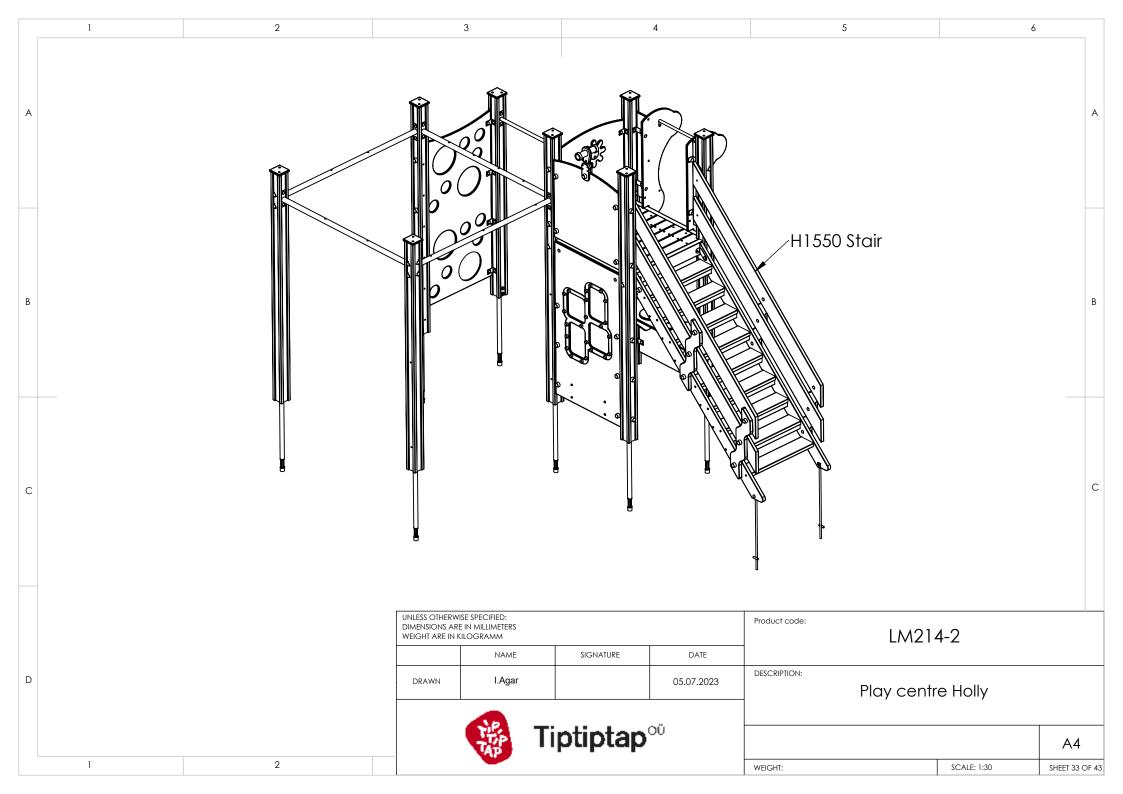

|   | 1                                                                 |                      | 2         |                                                                                                                                                                                                                                                                                                                                                                                                                                                                                                                                                                                                                                                                                                     | 3             |             | 4           |               |
|---|-------------------------------------------------------------------|----------------------|-----------|-----------------------------------------------------------------------------------------------------------------------------------------------------------------------------------------------------------------------------------------------------------------------------------------------------------------------------------------------------------------------------------------------------------------------------------------------------------------------------------------------------------------------------------------------------------------------------------------------------------------------------------------------------------------------------------------------------|---------------|-------------|-------------|---------------|
| A |                                                                   |                      |           |                                                                                                                                                                                                                                                                                                                                                                                                                                                                                                                                                                                                                                                                                                     |               | M214-2 P    | latform     |               |
| В |                                                                   |                      |           | , in the second s | <u>.</u>      | <i>[</i> ]. |             |               |
| С |                                                                   |                      |           |                                                                                                                                                                                                                                                                                                                                                                                                                                                                                                                                                                                                                                                                                                     |               | //.         |             |               |
| D |                                                                   |                      |           |                                                                                                                                                                                                                                                                                                                                                                                                                                                                                                                                                                                                                                                                                                     | H155          | 50 Stair    |             |               |
| E |                                                                   |                      | c, )      |                                                                                                                                                                                                                                                                                                                                                                                                                                                                                                                                                                                                                                                                                                     |               |             |             |               |
|   | UNLESS OTHERWISE SP<br>DIMENSIONS ARE IN M<br>WEIGHT ARE IN KILOG | AILLIMETERS<br>GRAMM |           |                                                                                                                                                                                                                                                                                                                                                                                                                                                                                                                                                                                                                                                                                                     | Product code: | LM21        | 4-2         |               |
| F | DRAWN                                                             | NAME                 | SIGNATURE | DATE<br>05.07.2023                                                                                                                                                                                                                                                                                                                                                                                                                                                                                                                                                                                                                                                                                  | DESCRIPTION:  | Play cent   | re Holly    |               |
|   | ™ Tiptiptap <sup>™</sup>                                          |                      |           |                                                                                                                                                                                                                                                                                                                                                                                                                                                                                                                                                                                                                                                                                                     |               |             |             | A4            |
|   |                                                                   |                      |           |                                                                                                                                                                                                                                                                                                                                                                                                                                                                                                                                                                                                                                                                                                     | WEIGHT:       |             | SCALE: 1:20 | SHEET 7 OF 43 |