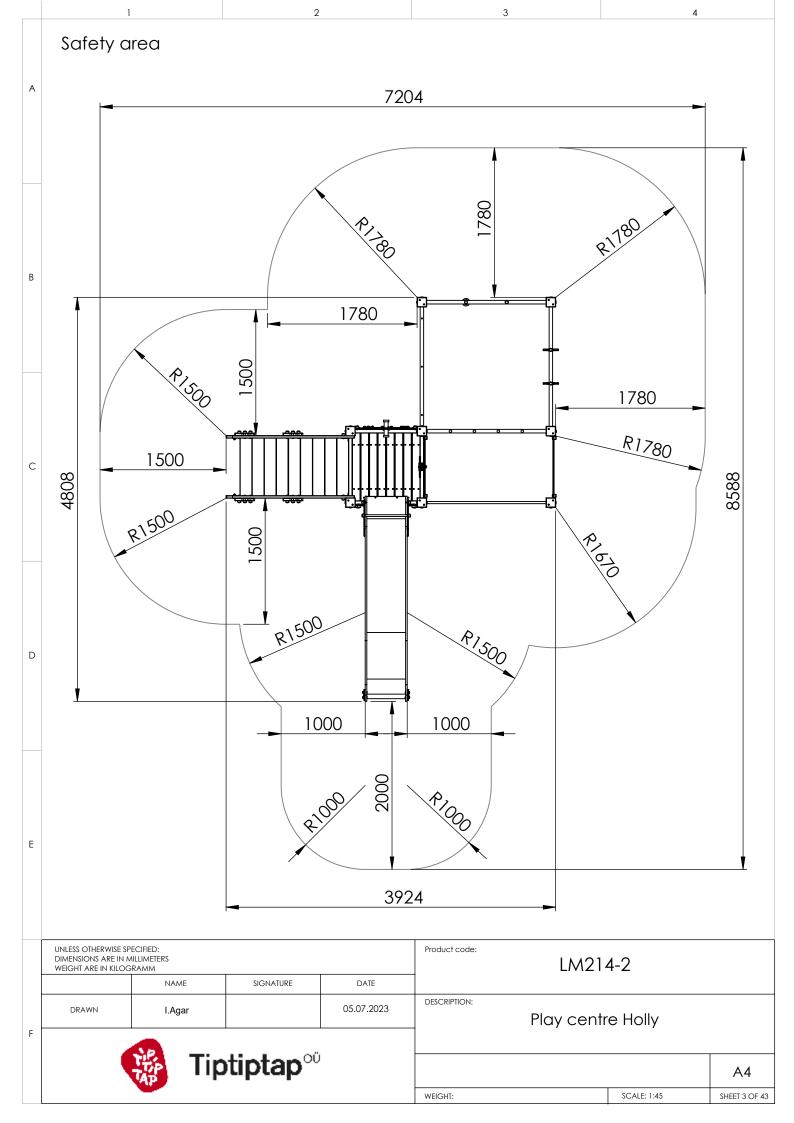

|   | 1                                                                 |                        | 2         |                    | 3                        | 4           |                     |
|---|-------------------------------------------------------------------|------------------------|-----------|--------------------|--------------------------|-------------|---------------------|
| A |                                                                   |                        |           |                    |                          |             |                     |
| В |                                                                   |                        |           |                    |                          |             |                     |
| С |                                                                   |                        |           |                    |                          | 0           |                     |
| D |                                                                   |                        |           |                    |                          | 00          |                     |
| E |                                                                   |                        |           |                    |                          |             |                     |
|   | UNLESS OTHERWISE SP<br>DIMENSIONS ARE IN M<br>WEIGHT ARE IN KILOG | <b>NILLIMETERS</b>     |           |                    | Product code:            | 14-2        |                     |
|   | DRAWN                                                             | NAME<br>I.Agar         | SIGNATURE | DATE<br>05.07.2023 | DESCRIPTION:<br>Play cen | tre Holly   |                     |
| F |                                                                   | Tiptiptap <sup>∞</sup> |           |                    |                          |             |                     |
|   |                                                                   |                        | uhiah     |                    | WEIGHT:                  | SCALE: 1:25 | A4<br>SHEET 1 OF 43 |
|   | L                                                                 |                        |           |                    | 1                        | - 1         | 1                   |