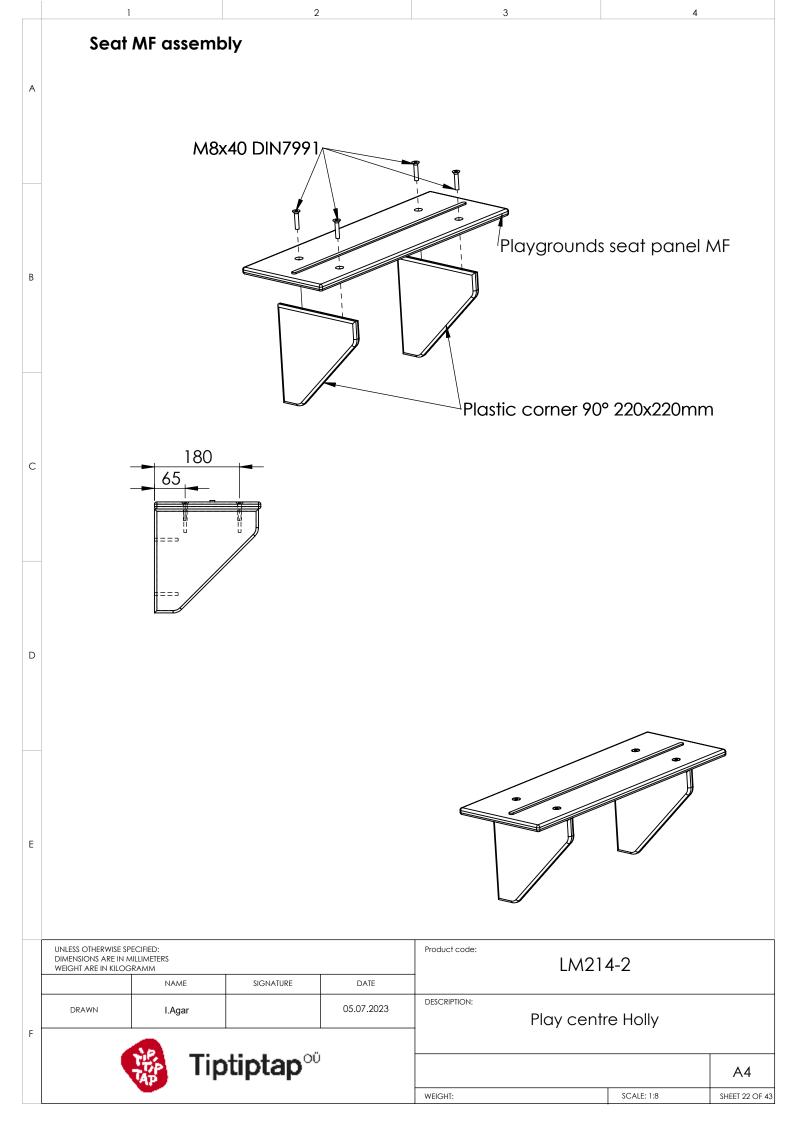

|   | 1                                                                                                                                                                                                                                                                                                                                                                                                                                                                                                                                                                                                                                                                                                                                                                                                                                                                                                                                                                                                                                                                                                                                                                            |             | 2         |            | 3                    |        | 4            |                |
|---|------------------------------------------------------------------------------------------------------------------------------------------------------------------------------------------------------------------------------------------------------------------------------------------------------------------------------------------------------------------------------------------------------------------------------------------------------------------------------------------------------------------------------------------------------------------------------------------------------------------------------------------------------------------------------------------------------------------------------------------------------------------------------------------------------------------------------------------------------------------------------------------------------------------------------------------------------------------------------------------------------------------------------------------------------------------------------------------------------------------------------------------------------------------------------|-------------|-----------|------------|----------------------|--------|--------------|----------------|
| A | Seat                                                                                                                                                                                                                                                                                                                                                                                                                                                                                                                                                                                                                                                                                                                                                                                                                                                                                                                                                                                                                                                                                                                                                                         | MF assemb   | ly        |            |                      |        |              |                |
| В |                                                                                                                                                                                                                                                                                                                                                                                                                                                                                                                                                                                                                                                                                                                                                                                                                                                                                                                                                                                                                                                                                                                                                                              |             | 6         |            |                      | M8x    | 40 Art. 9121 | TX-PIN         |
| С | \[     \] \[     \] \[     \] \[     \] \[     \] \[     \] \[     \] \[     \] \[     \] \[     \] \[     \] \[     \] \[     \] \[     \] \[     \] \[     \] \[     \] \[     \] \[     \] \[     \] \[     \] \[     \] \[     \] \[     \] \[     \] \[     \] \[     \] \[     \] \[     \] \[     \] \[     \] \[     \] \[     \] \[     \] \[     \] \[     \] \[     \] \[     \] \[     \] \[     \] \[     \] \[     \] \[     \] \[     \] \[     \] \[     \] \[     \] \[     \] \[     \] \[     \] \[     \] \[     \] \[     \] \[     \] \[     \] \[     \] \[     \] \[     \] \[     \] \[     \] \[     \] \[     \] \[     \] \[     \] \[     \] \[     \] \[     \] \[     \] \[     \] \[     \] \[     \] \[     \] \[     \] \[     \] \[     \] \[     \] \[     \] \[     \] \[     \] \[     \] \[     \] \[     \] \[     \] \[     \] \[     \] \[     \] \[     \] \[     \] \[     \] \[     \] \[     \] \[     \] \[     \] \[     \] \[     \] \[     \] \[     \] \[     \] \[     \] \[     \] \[     \] \[     \] \[     \] \[     \] \[     \] \[     \] \[     \] \[     \] \[     \] \[     \] \[     \] \[     \] \[     \] \[ | 0           |           |            |                      |        |              |                |
| D |                                                                                                                                                                                                                                                                                                                                                                                                                                                                                                                                                                                                                                                                                                                                                                                                                                                                                                                                                                                                                                                                                                                                                                              |             | •         |            |                      |        |              |                |
| E |                                                                                                                                                                                                                                                                                                                                                                                                                                                                                                                                                                                                                                                                                                                                                                                                                                                                                                                                                                                                                                                                                                                                                                              |             |           |            |                      |        |              |                |
|   | UNLESS OTHERWISE SP<br>DIMENSIONS ARE IN M<br>WEIGHT ARE IN KILOG                                                                                                                                                                                                                                                                                                                                                                                                                                                                                                                                                                                                                                                                                                                                                                                                                                                                                                                                                                                                                                                                                                            | AILLIMETERS | SIGNATURE | DATE       | Product code:        | _M214  | 1-2          |                |
| F | DRAWN                                                                                                                                                                                                                                                                                                                                                                                                                                                                                                                                                                                                                                                                                                                                                                                                                                                                                                                                                                                                                                                                                                                                                                        | I.Agar      |           | 05.07.2023 | DESCRIPTION:<br>Play | centre | e Holly      |                |
|   | 🙀 Tiptiptap <sup>oo</sup>                                                                                                                                                                                                                                                                                                                                                                                                                                                                                                                                                                                                                                                                                                                                                                                                                                                                                                                                                                                                                                                                                                                                                    |             |           |            |                      |        |              | A4             |
|   |                                                                                                                                                                                                                                                                                                                                                                                                                                                                                                                                                                                                                                                                                                                                                                                                                                                                                                                                                                                                                                                                                                                                                                              | <b>W</b>    |           |            | WEIGHT:              |        | SCALE: 1:8   | Sheet 23 of 43 |