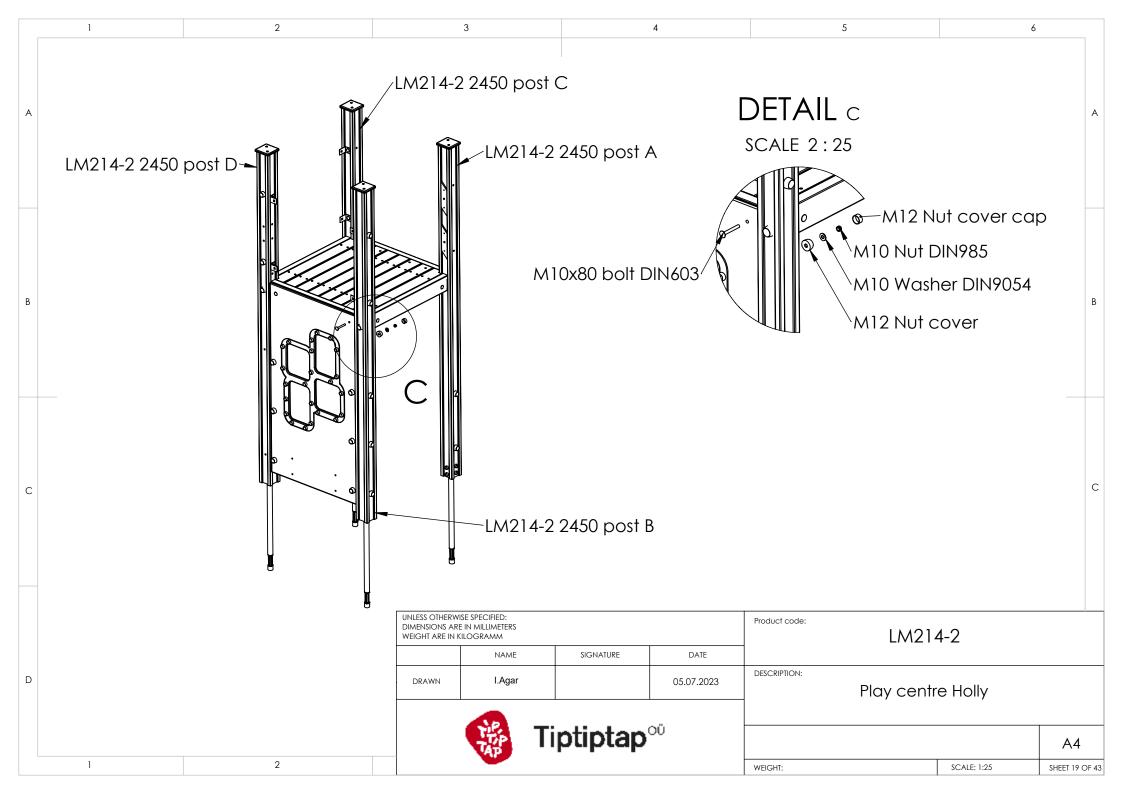

| _ Play centre Holly                                                                      |               |                |
|   |                                                                                | g ip                                    | tiptap <sup>∞</sup>                    |                               |                                                                                          | SCALE-1-10    | A4             |
|   |                                                                                |                                         |                                        |                               | WEIGHT:                                                                                  | SCALE: 1:12   | SHEET 16 OF 43 |













|   | 1