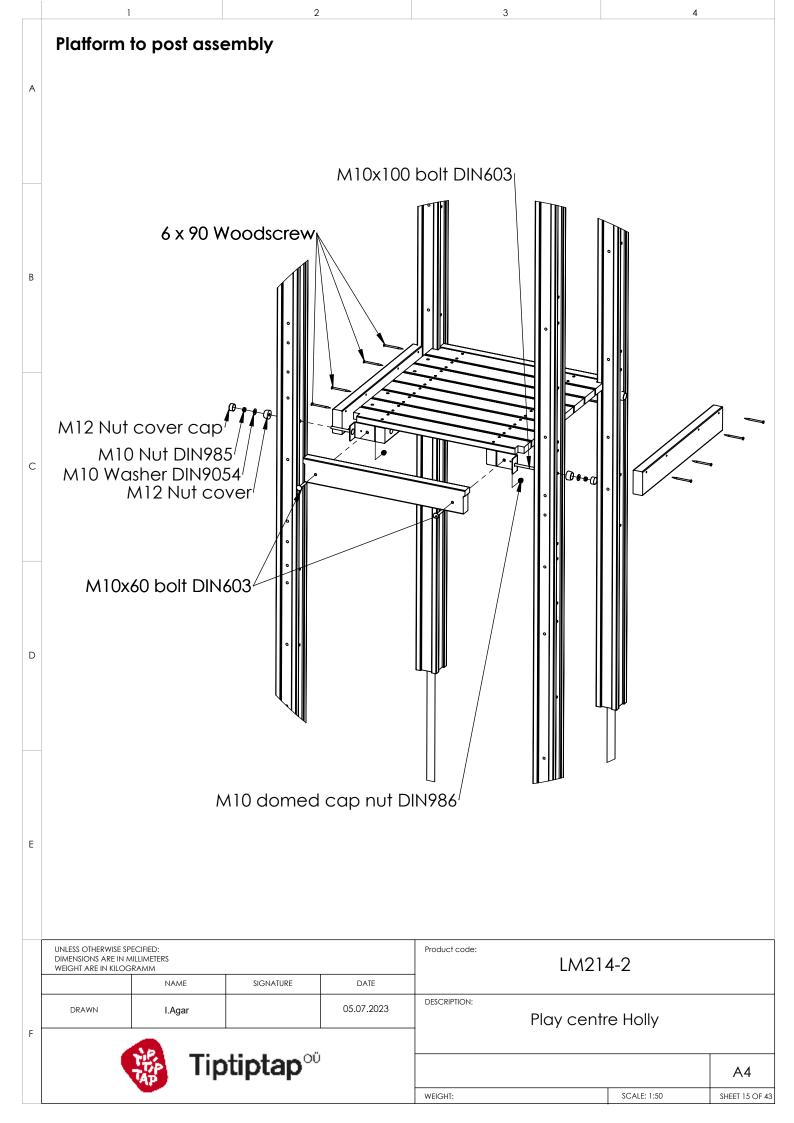

|   | 1                                                                              |                                         | 2                                      |                               | 3                                                                                        | 4             |                |
|---|--------------------------------------------------------------------------------|-----------------------------------------|----------------------------------------|-------------------------------|------------------------------------------------------------------------------------------|---------------|----------------|
|   | Panel to                                                                       | post asse                               | embly                                  |                               |                                                                                          |               |                |
| A |                                                                                |                                         |                                        |                               |                                                                                          |               |                |
|   |                                                                                |                                         |                                        |                               |                                                                                          |               |                |
|   |                                                                                |                                         | Nut cover                              |                               |                                                                                          |               |                |
| В |                                                                                |                                         | 10 Nut DIN9<br>A10 Washer<br>M12 Nut c | <sup>r</sup> DIN9054<br>cover | M12 Nut cover cap<br>M10 Nut DIN985<br>M10 Washer DIN9054<br>M12 Nut cover<br>M10x100 bo |               |                |
| С | M10x35 b                                                                       | Ø • • • • • • • • • • • • • • • • • • • | 3                                      |                               |                                                                                          |               |                |
| D |                                                                                |                                         |                                        |                               |                                                                                          | rner 40x45x60 | mm 90°         |
| E |                                                                                |                                         |                                        |                               | V                                                                                        |               |                |
|   | UNLESS OTHERWISE SPECIFI<br>DIMENSIONS ARE IN MILLIN<br>WEIGHT ARE IN KILOGRAM | <b>METERS</b>                           |                                        |                               | Product code:                                                                            | 14-2          |                |
|   | DRAWN                                                                          | NAME                                    | SIGNATURE                              | DATE<br>05.07.2023            | description:<br>Play cer                                                                 | tre Hollv     |                |
| F |                                                                                |                                         |                                        |                               | _ Play centre Holly                                                                      |               |                |
|   |                                                                                | g ip                                    | tiptap <sup>∞</sup>                    |                               |                                                                                          | SCALE-1-10    | A4             |
|   |                                                                                |                                         |                                        |                               | WEIGHT:                                                                                  | SCALE: 1:12   | SHEET 16 OF 43 |