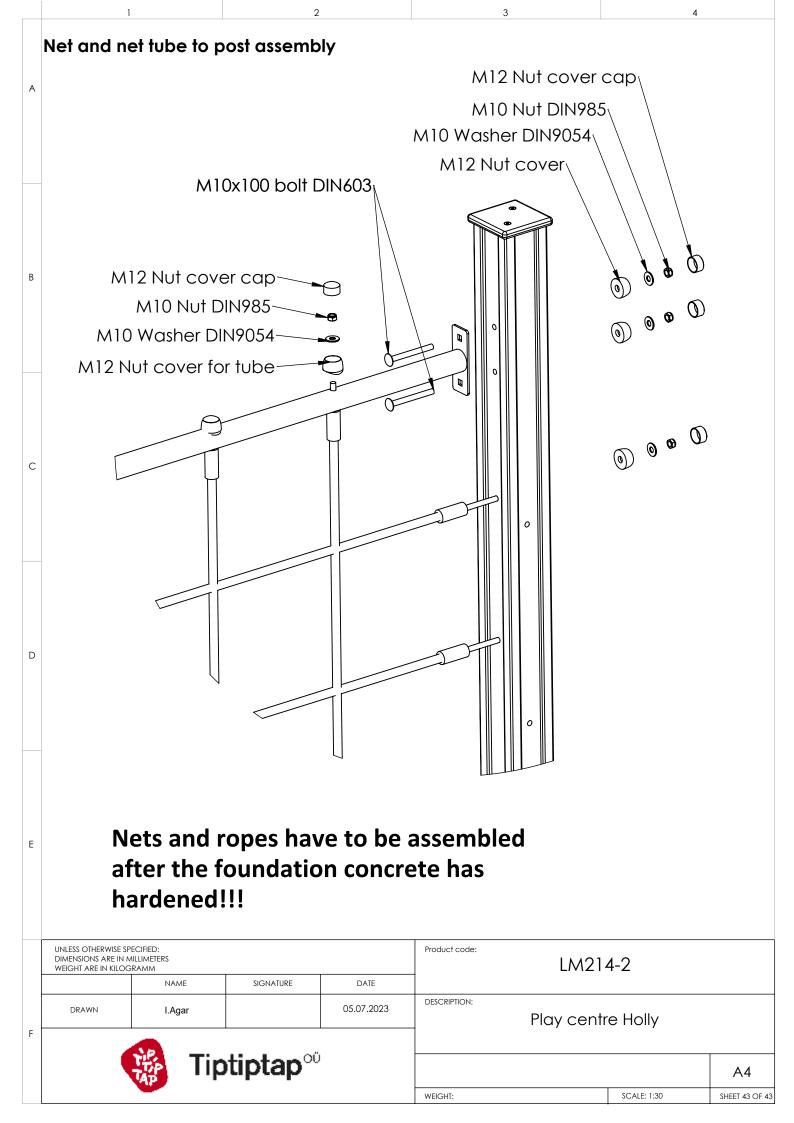

|                          |             |                |
|   | UNLESS OTHERWISE SPECIFIED:<br>DIMENSIONS ARE IN MILLIMETERS<br>WEIGHT ARE IN KILOGRAMM<br>NAME SIGNATURE DATE |                          | 14-2        |                |
| F | DRAWN I.Agar 05.07.2023                                                                                        | DESCRIPTION:<br>Play cen | tre Holly   |                |
|   | <b>Tiptiptap</b> ∞                                                                                             |                          |             | A4             |
| 1 | · · · · · · · · · · · · · · · · · · ·                                                                          | WEIGHT:                  | SCALE: 1:14 | SHEET 39 OF 43 |