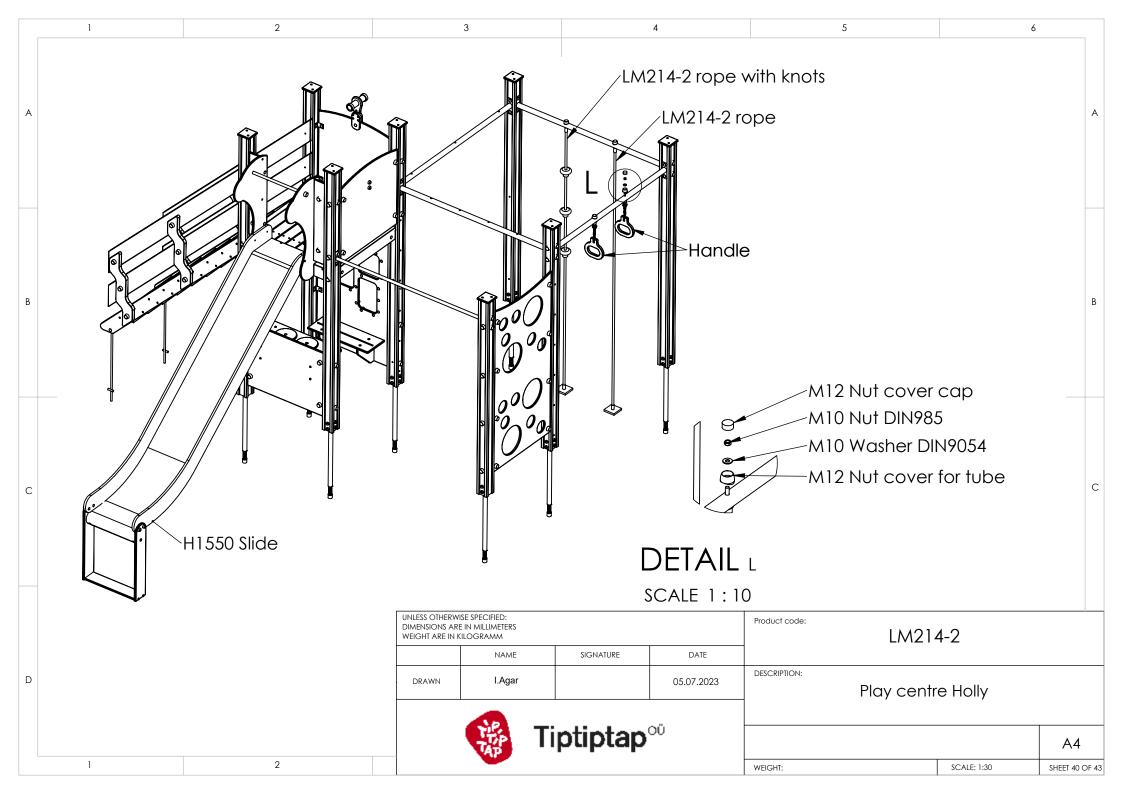

|                          |             |                |
|   | UNLESS OTHERWISE SPECIFIED:<br>DIMENSIONS ARE IN MILLIMETERS<br>WEIGHT ARE IN KILOGRAMM<br>NAME SIGNATURE DATE |                          | 14-2        |                |
| F | DRAWN I.Agar 05.07.2023                                                                                        | DESCRIPTION:<br>Play cen | tre Holly   |                |
|   | <b>Tiptiptap</b> ∞                                                                                             |                          |             | A4             |
| 1 | · · · · · · · · · · · · · · · · · · ·                                                                          | WEIGHT:                  | SCALE: 1:14 | SHEET 39 OF 43 |