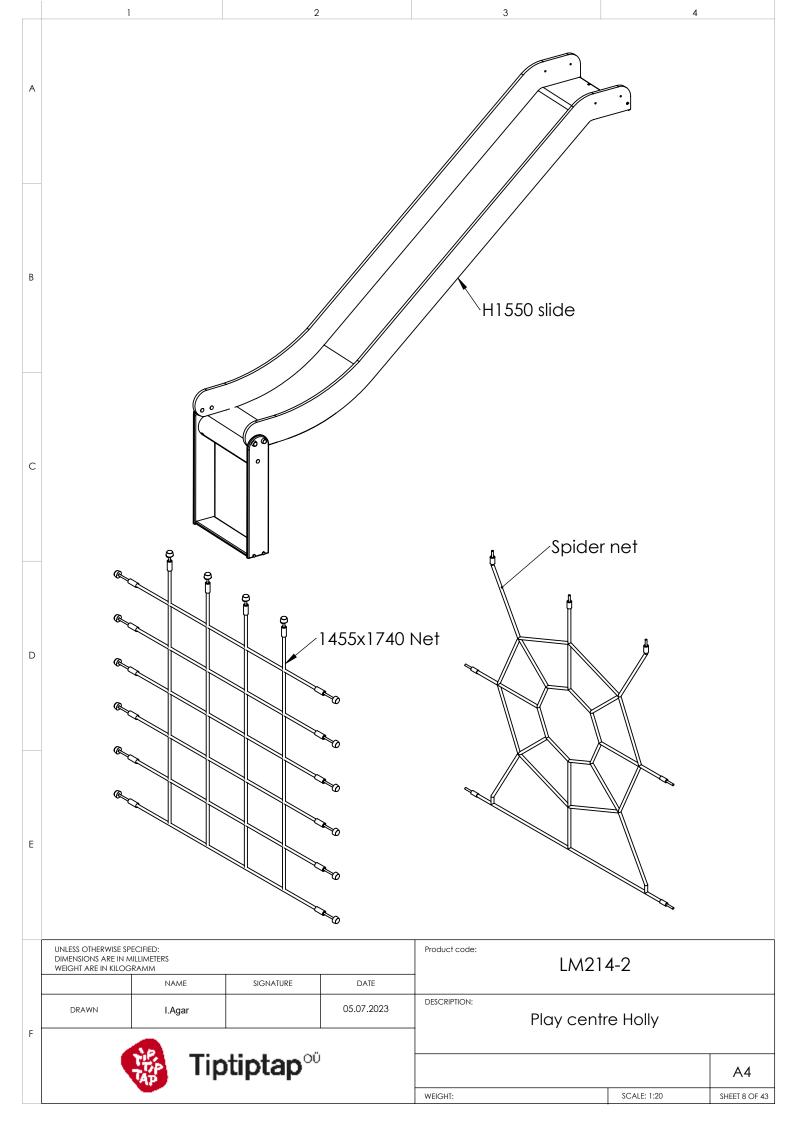

|   | 1                                                                 |                      | 2         |                                                                                                                                                                                                                                                                                                                                                                                                                                                                                                                                                                                                                                                                                                     | 3             |             | 4           |               |
|---|-------------------------------------------------------------------|----------------------|-----------|-----------------------------------------------------------------------------------------------------------------------------------------------------------------------------------------------------------------------------------------------------------------------------------------------------------------------------------------------------------------------------------------------------------------------------------------------------------------------------------------------------------------------------------------------------------------------------------------------------------------------------------------------------------------------------------------------------|---------------|-------------|-------------|---------------|
| A |                                                                   |                      |           |                                                                                                                                                                                                                                                                                                                                                                                                                                                                                                                                                                                                                                                                                                     |               | M214-2 P    | latform     |               |
| В |                                                                   |                      |           | , in the second s | <u>.</u>      | <i>[</i> ]. |             |               |
| С |                                                                   |                      |           |                                                                                                                                                                                                                                                                                                                                                                                                                                                                                                                                                                                                                                                                                                     |               | //.         |             |               |
| D |                                                                   |                      |           |                                                                                                                                                                                                                                                                                                                                                                                                                                                                                                                                                                                                                                                                                                     | H155          | 50 Stair    |             |               |
| E |                                                                   |                      | c, )      |                                                                                                                                                                                                                                                                                                                                                                                                                                                                                                                                                                                                                                                                                                     |               |             |             |               |
|   | UNLESS OTHERWISE SP<br>DIMENSIONS ARE IN M<br>WEIGHT ARE IN KILOG | AILLIMETERS<br>GRAMM |           |                                                                                                                                                                                                                                                                                                                                                                                                                                                                                                                                                                                                                                                                                                     | Product code: | LM21        | 4-2         |               |
| F | DRAWN                                                             | NAME                 | SIGNATURE | DATE<br>05.07.2023                                                                                                                                                                                                                                                                                                                                                                                                                                                                                                                                                                                                                                                                                  | DESCRIPTION:  | Play cent   | re Holly    |               |
|   | ™ Tiptiptap <sup>™</sup>                                          |                      |           |                                                                                                                                                                                                                                                                                                                                                                                                                                                                                                                                                                                                                                                                                                     |               |             |             | A4            |
|   |                                                                   |                      |           |                                                                                                                                                                                                                                                                                                                                                                                                                                                                                                                                                                                                                                                                                                     | WEIGHT:       |             | SCALE: 1:20 | SHEET 7 OF 43 |