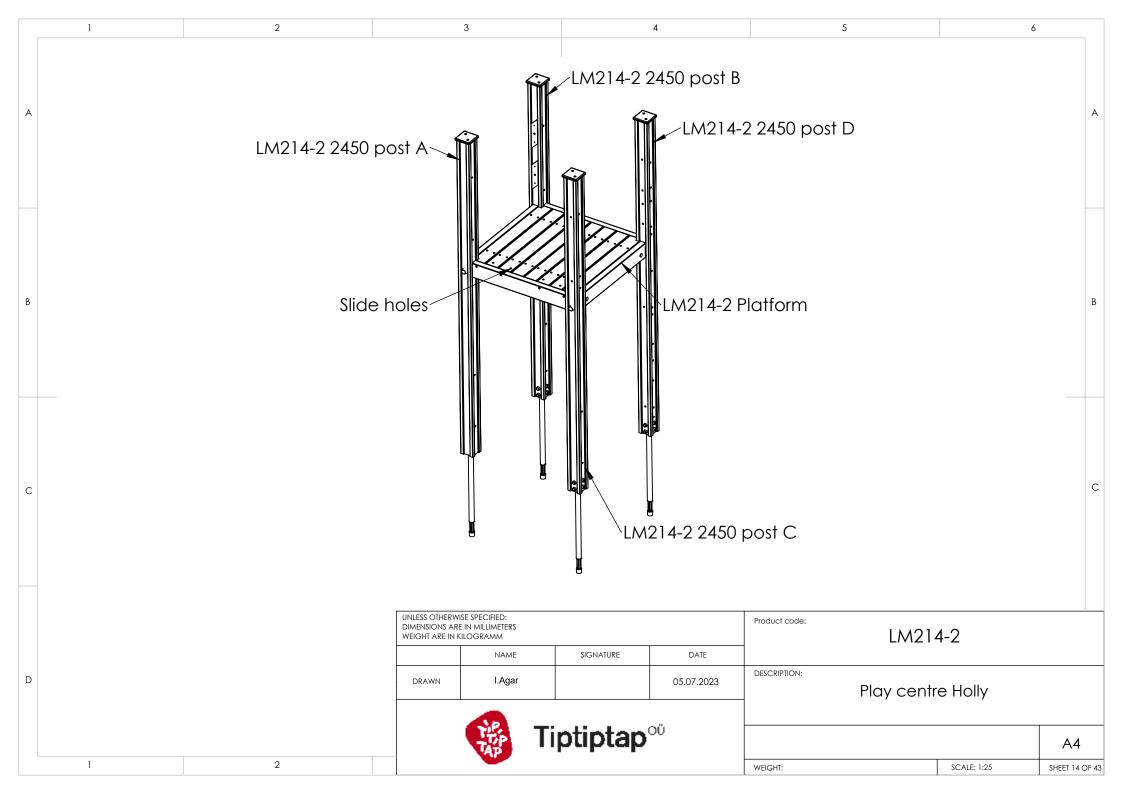

|   | 1                                                                 |                      | 2         |                                                                                                                                                                                                                                                                                                                                                                                                                                                                                                                                                                                                                                                                                                     | 3             |             | 4           |               |
|---|-------------------------------------------------------------------|----------------------|-----------|-----------------------------------------------------------------------------------------------------------------------------------------------------------------------------------------------------------------------------------------------------------------------------------------------------------------------------------------------------------------------------------------------------------------------------------------------------------------------------------------------------------------------------------------------------------------------------------------------------------------------------------------------------------------------------------------------------|---------------|-------------|-------------|---------------|
| A |                                                                   |                      |           |                                                                                                                                                                                                                                                                                                                                                                                                                                                                                                                                                                                                                                                                                                     |               | M214-2 P    | latform     |               |
| В |                                                                   |                      |           | , in the second s | <u>.</u>      | <i>[</i> ]. |             |               |
| С |                                                                   |                      |           |                                                                                                                                                                                                                                                                                                                                                                                                                                                                                                                                                                                                                                                                                                     |               | //.         |             |               |
| D |                                                                   |                      |           |                                                                                                                                                                                                                                                                                                                                                                                                                                                                                                                                                                                                                                                                                                     | H155          | 50 Stair    |             |               |
| E |                                                                   |                      | c, )      |                                                                                                                                                                                                                                                                                                                                                                                                                                                                                                                                                                                                                                                                                                     |               |             |             |               |
|   | UNLESS OTHERWISE SP<br>DIMENSIONS ARE IN M<br>WEIGHT ARE IN KILOG | AILLIMETERS<br>GRAMM |           |                                                                                                                                                                                                                                                                                                                                                                                                                                                                                                                                                                                                                                                                                                     | Product code: | LM21        | 4-2         |               |
| F | DRAWN                                                             | NAME                 | SIGNATURE | DATE<br>05.07.2023                                                                                                                                                                                                                                                                                                                                                                                                                                                                                                                                                                                                                                                                                  | DESCRIPTION:  | Play cent   | re Holly    |               |
|   | ™ Tiptiptap <sup>™</sup>                                          |                      |           |                                                                                                                                                                                                                                                                                                                                                                                                                                                                                                                                                                                                                                                                                                     |               |             |             | A4            |
|   |                                                                   |                      |           |                                                                                                                                                                                                                                                                                                                                                                                                                                                                                                                                                                                                                                                                                                     | WEIGHT:       |             | SCALE: 1:20 | SHEET 7 OF 43 |