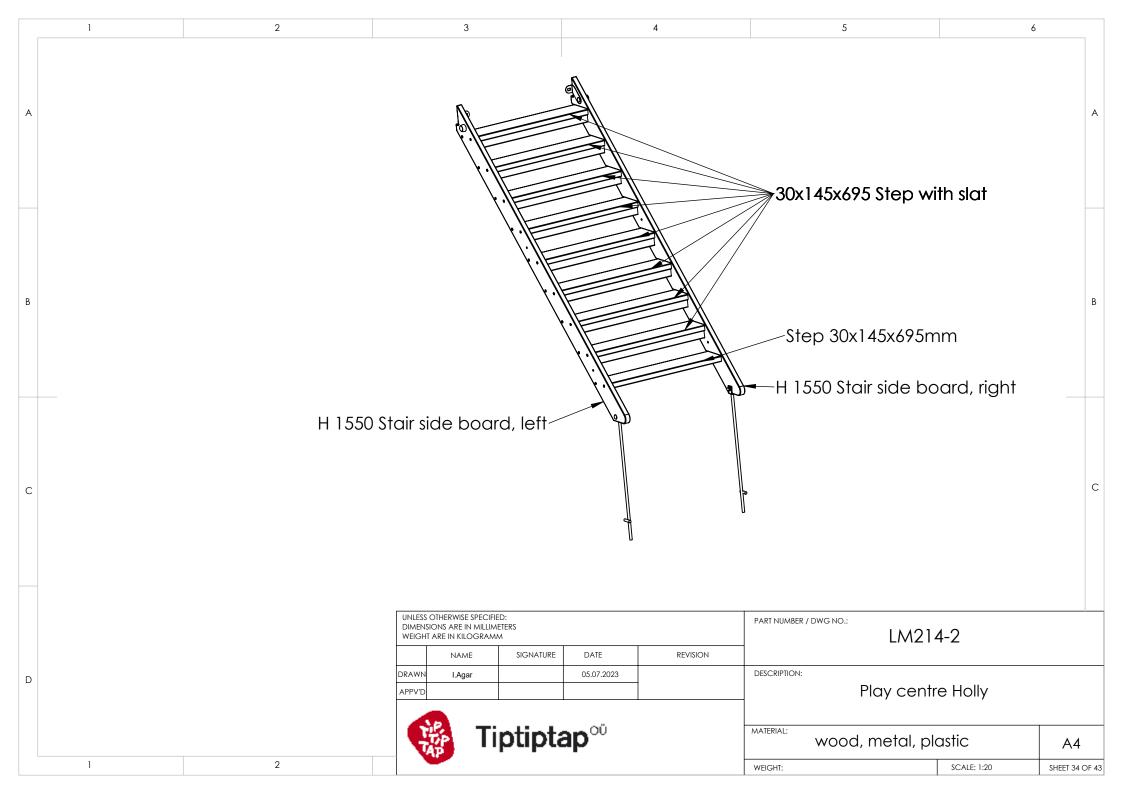

PTION:<br>Play | centre Holly                                           |                |
|   |                                                                             | 👸 Tip       | otiptap <sup>ou</sup> |            |                      |                                                        | A4             |
|   |                                                                             |             |                       |            | WEIGHT:              | SCALE: 1:7                                             | SHEET 27 OF 43 |
|   |                                                                             |             |                       |            |                      |                                                        |                |



















|   | 1                                                                                               | 2           |            | 3             |           | 4                                                         |                |
|---|-------------------------------------------------------------------------------------------------|-------------|------------|---------------|-----------|-----------------------------------------------------------|----------------|
|   | Stair to post and pla                                                                           | tform assen | nbly       |               |           |                                                           |                |
| A |