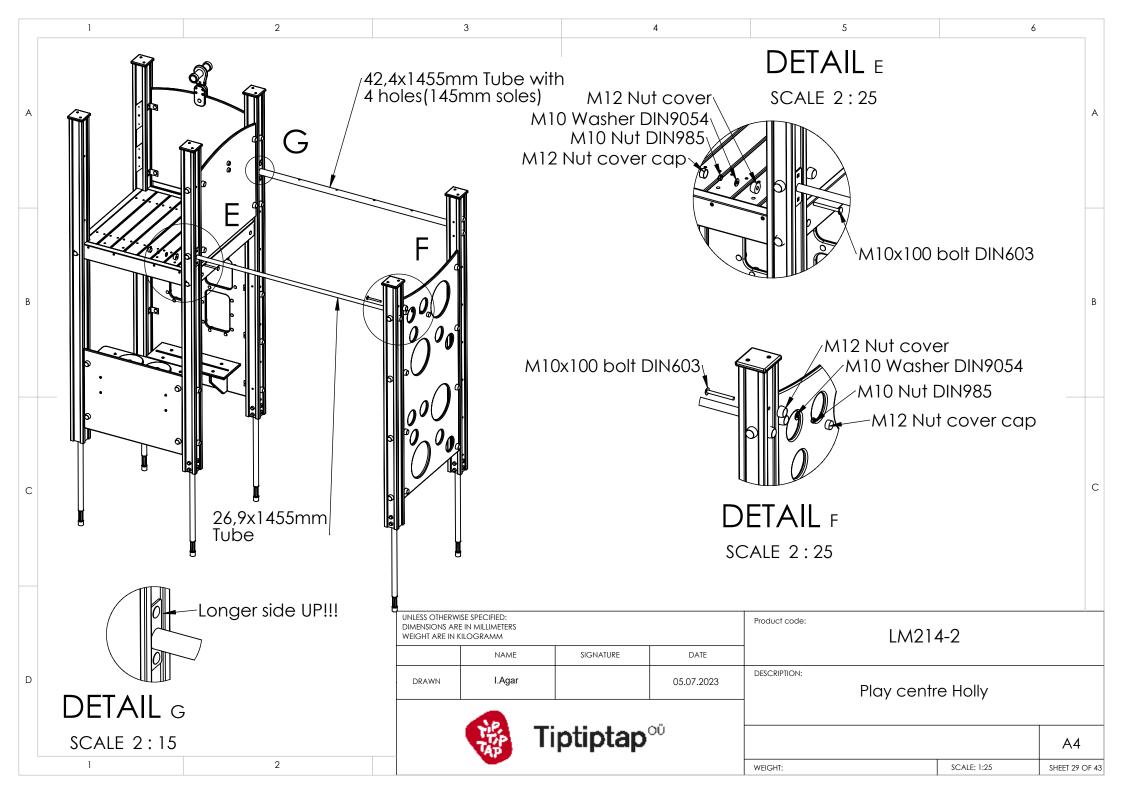

3 | DESCRIPTION:<br>Play | centre Holly                                           |                |
|   |                                                                             | 👸 Tip       | otiptap <sup>ou</sup> |            |                      |                                                        | A4             |
|   |                                                                             |             |                       |            | WEIGHT:              | SCALE: 1:7                                             | SHEET 27 OF 43 |
|   |                                                                             |             |                       |            |                      |                                                        |                |



















|   | 1                                                                                               | 2           |            | 3             |           | 4                                                         |                |
|---|-------------------------------------------------------------------------------------------------|-------------|------------|---------------|-----------|-----------------------------------------------------------|----------------|
|   | Stair to post and pla                                                                           | tform assen | nbly       |               |           |                                                           |                |
| A |