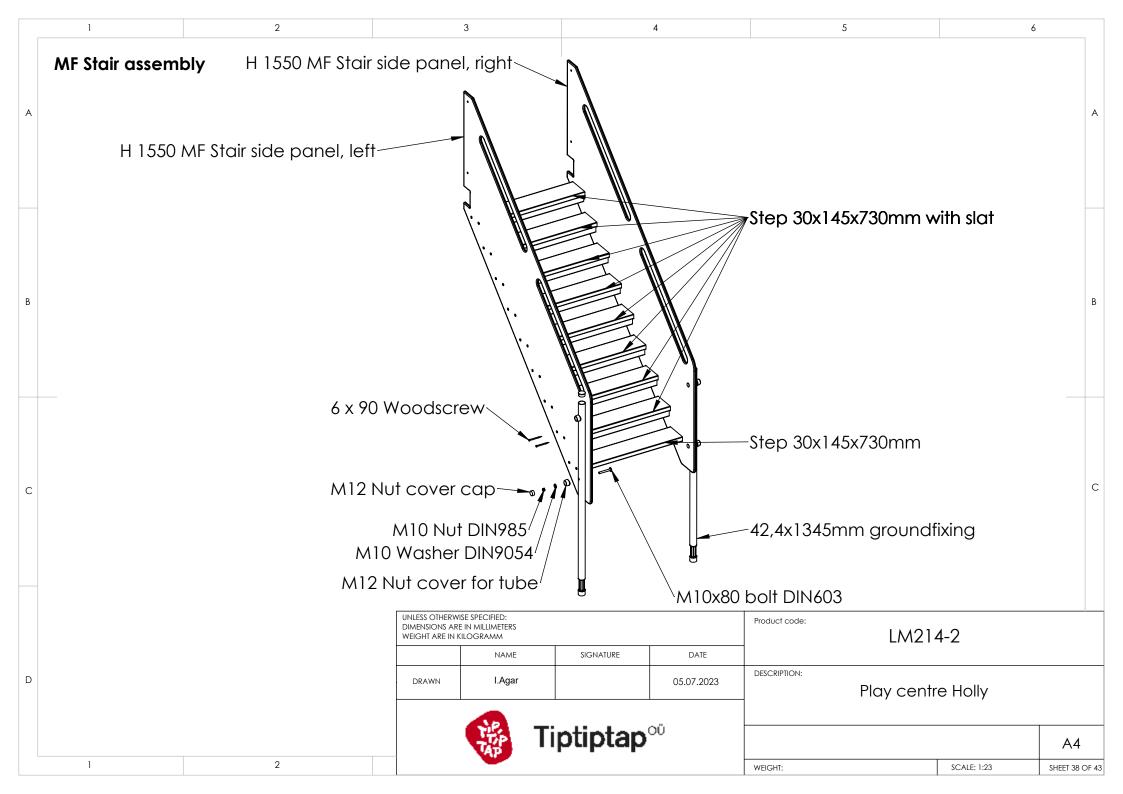

| LM21      | 4-2                                                       |                |
| F | DRAWN I.Agar                                                                                    |             | 05.07.2023 | DESCRIPTION:  | Play cent | re Holly                                                  |                |
|   | Tiptiptap <sup>∞</sup>                                                                          |             |            |               |           |                                                           | A4             |
|   |                                                                                                 |             |            | WEIGHT:       |           | SCALE: 1:12                                               | Sheet 37 of 43 |



|   | 1 2                                                                                                            | 3                        | 4           |                |
|---|----------------------------------------------------------------------------------------------------------------|--------------------------|-------------|----------------|
|   | MF Stair to post assembly                                                                                      |                          |             |                |
| A | M12 Nut cover                                                                                                  | M10x120 bolt DIN603      |             |                |
|   | M10 Washer DIN9054<br>M10 Nut DIN985