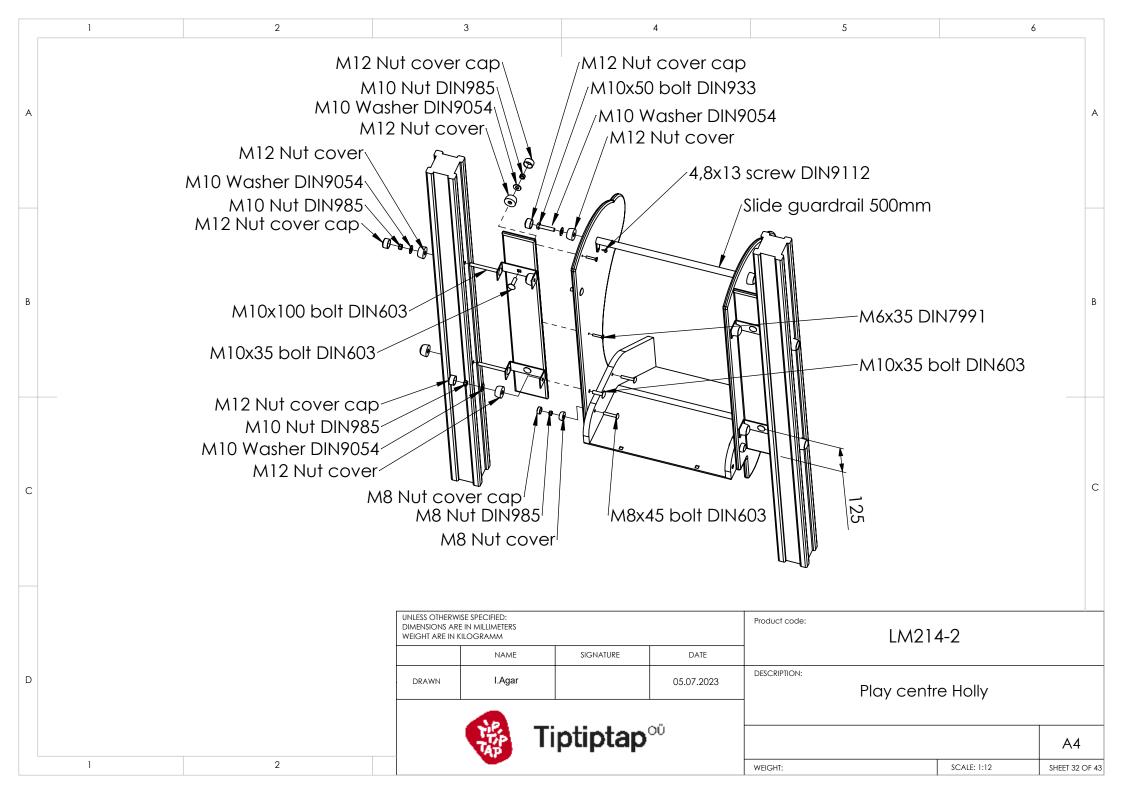

|   | 1                                                                              |                                         | 2                                      |                               | 3                                                                                        | 4             |                |
|---|--------------------------------------------------------------------------------|-----------------------------------------|----------------------------------------|-------------------------------|------------------------------------------------------------------------------------------|---------------|----------------|
|   | Panel to                                                                       | post asse                               | embly                                  |                               |                                                                                          |               |                |
| A |                                                                                |                                         |                                        |                               |                                                                                          |               |                |
|   |                                                                                |                                         |                                        |                               |                                                                                          |               |                |
|   |                                                                                |                                         | Nut cover                              |                               |                                                                                          |               |                |
| В |                                                                                |                                         | 10 Nut DIN9<br>A10 Washer<br>M12 Nut c | <sup>r</sup> DIN9054<br>cover | M12 Nut cover cap<br>M10 Nut DIN985<br>M10 Washer DIN9054<br>M12 Nut cover<br>M10x100 bo |               |                |
| С | M10x35 b                                                                       | Ø • • • • • • • • • • • • • • • • • • • | 3                                      |                               |                                                                                          |               |                |
| D |                                                                                |                                         |                                        |                               |                                                                                          | rner 40x45x60 | mm 90°         |
| E |                                                                                |                                         |                                        |                               | V                                                                                        |               |                |
|   | UNLESS OTHERWISE SPECIFI<br>DIMENSIONS ARE IN MILLIN<br>WEIGHT ARE IN KILOGRAM | <b>METERS</b>                           |                                        |                               | Product code:                                                                            | 14-2          |                |
|   | DRAWN                                                                          | NAME                                    | SIGNATURE                              | DATE<br>05.07.2023            | description:<br>Play cer                                                                 | tre Hollv     |                |
| F |                                                                                |                                         |                                        |                               | _ Play centre Holly                                                                      |               |                |
|   |                                                                                | g ip                                    | tiptap <sup>∞</sup>                    |                               |                                                                                          | SCALE-1-10    | A4             |
|   |                                                                                |                                         |                                        |                               | WEIGHT:                                                                                  | SCALE: 1:12   | SHEET 16 OF 43 |