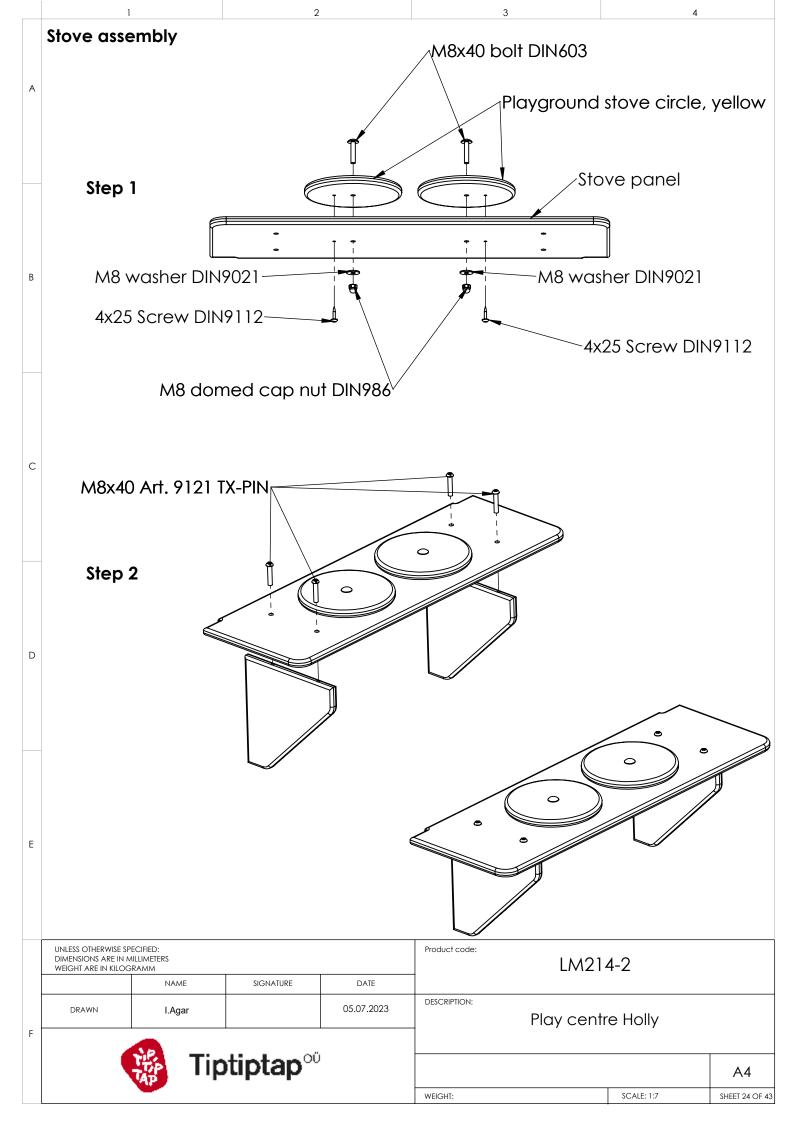

|   | 1                                                                                       | 2                         | 3                         | 4                         |
|---|-----------------------------------------------------------------------------------------|---------------------------|---------------------------|---------------------------|
| A | Stove assembly                                                                          |                           |                           |                           |
| В |                                                                                         |                           | BM                        | x40 Art. 9121 TX-PIN      |
| С |                                                                                         |                           |                           |                           |
| D |                                                                                         |                           |                           |                           |
| E |                                                                                         |                           |                           |                           |
|   | UNLESS OTHERWISE SPECIFIED:<br>DIMENSIONS ARE IN MILLIMETERS<br>WEIGHT ARE IN KILOGRAMM | 1                         | Product code:             | 4-2                       |
| _ | DRAWN I.Agar                                                                            | SIGNATURE DATE 05.07.2023 | DESCRIPTION:<br>Play cent | re Holly                  |
| F | 🥵 Tir                                                                                   | ntiptap∞                  |                           | A4                        |
|   | AP                                                                                      |                           | WEIGHT:                   | SCALE: 1:7 SHEET 25 OF 43 |