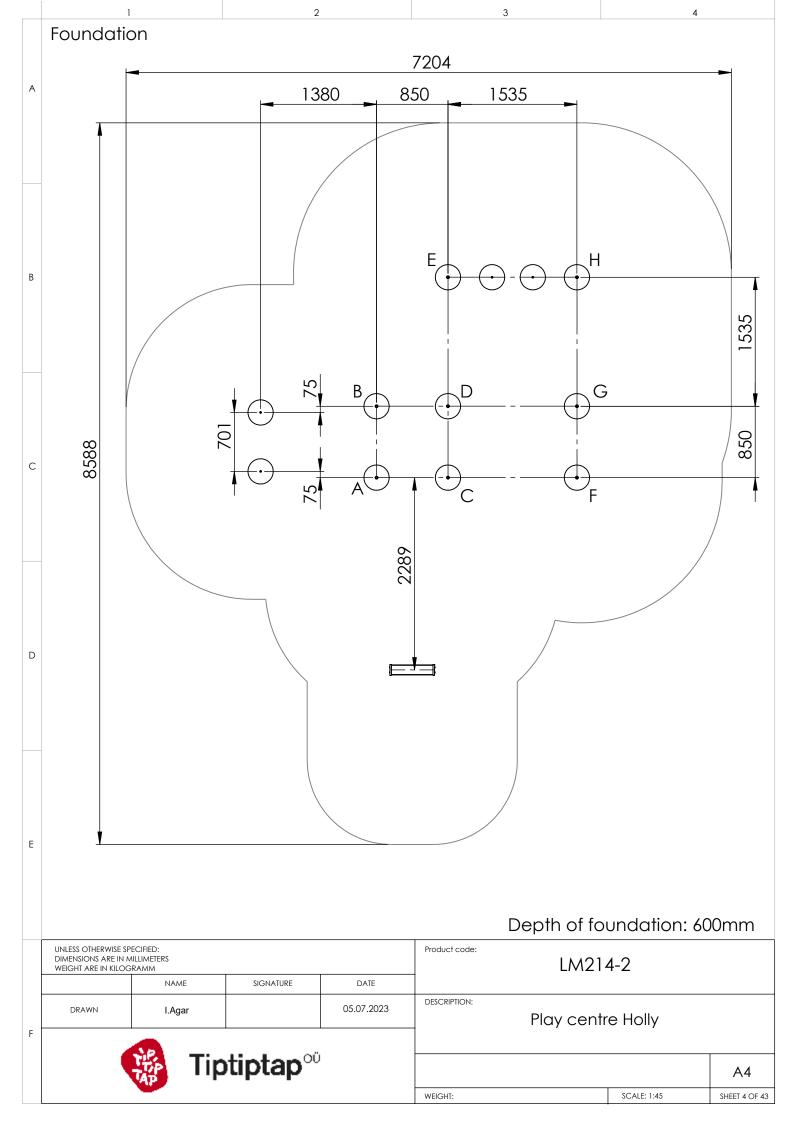

| A |                                                               | 1           | 2                     | 2          | 3                       | 4           |               |
|---|---------------------------------------------------------------|-------------|-----------------------|------------|-------------------------|-------------|---------------|
| B |                                                               |             |                       |            |                         |             |               |
| E |                                                               |             |                       |            |                         |             |               |
|   | UNLESS OTHERWISE S<br>DIMENSIONS ARE IN<br>WEIGHT ARE IN KILC | MILLIMETERS | SIGNATURE             | DATE       | Product code:           | 214-2       |               |
| F | DRAWN                                                         | I.Agar      |                       | 05.07.2023 | DESCRIPTION:<br>Play ce | ntre Holly  |               |
|   |                                                               | 🥵 Tir       | otiptap <sup>or</sup> | )          |                         |             | A4            |
|   |                                                               |             | - •                   |            | WEIGHT:                 | SCALE: 1:25 | SHEET 2 OF 43 |