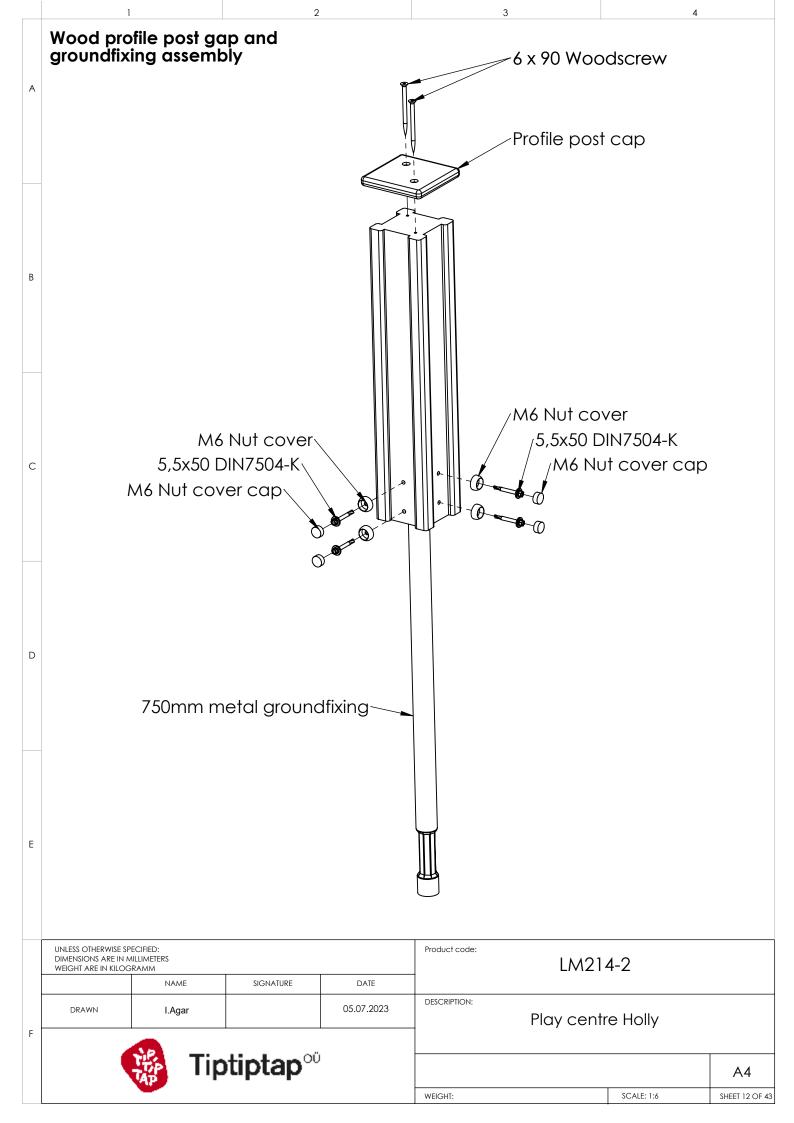

|           |              |                |
|   | UNLESS OTHERWISE SP<br>DIMENSIONS ARE IN N<br>WEIGHT ARE IN KILOG | NILLIMETERS | SIGNATURE   | DATE       | Product code: LM214-2 |           |              |                |
| F | DRAWN                                                             | l.Agar      |             | 05.07.2023 | DESCRIPTION:          | ay centr  | e Holly      |                |
|   | Tiptiptap <sup>∞</sup>                                            |             |             |            |                       |           |              | A4             |
|   |                                                                   |             | ••          |            | WEIGHT:               |           | SCALE: 1:20  | SHEET 11 OF 43 |









|   | 1                                                                              |                                         | 2                                      |                               | 3                                                                                        | 4             |                |
|---|--------------------------------------------------------------------------------|-----------------------------------------|----------------------------------------|-------------------------------|------------------------------------------------------------------------------------------|---------------|----------------|
|   | Panel to                                                                       | post asse                               | embly