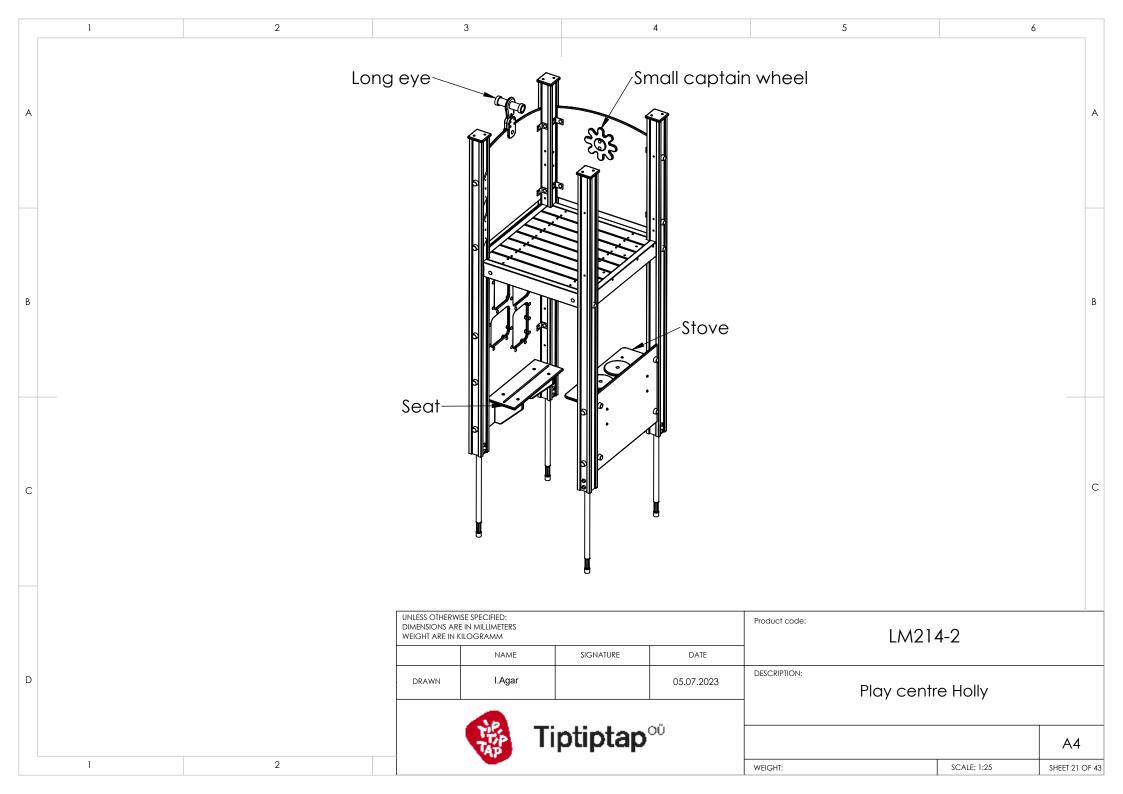

| _ Play centre Holly                                                                      |               |                |
|   |                                                                                | g ip                                    | tiptap <sup>∞</sup>                    |                               |                                                                                          | SCALE-1-10    | A4             |
|   |                                                                                |                                         |                                        |                               | WEIGHT:                                                                                  | SCALE: 1:12   | SHEET 16 OF 43 |













|   | 1