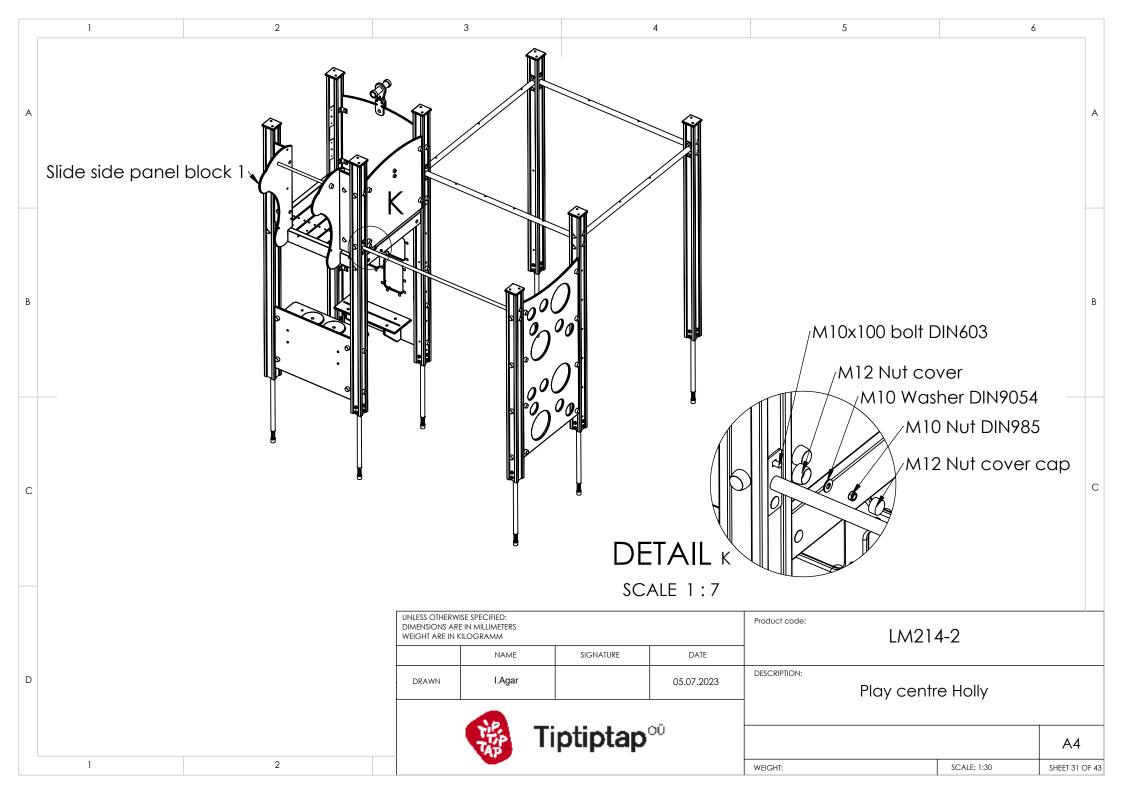

|   | 1                                                                              |                                         | 2                                      |                               | 3                                                                                        | 4             |                |
|---|--------------------------------------------------------------------------------|-----------------------------------------|----------------------------------------|-------------------------------|------------------------------------------------------------------------------------------|---------------|----------------|
|   | Panel to                                                                       | post asse                               | embly                                  |                               |                                                                                          |               |                |
| A |                                                                                |                                         |                                        |                               |                                                                                          |               |                |
|   |                                                                                |                                         |                                        |                               |                                                                                          |               |                |
|   |                                                                                |                                         | Nut cover                              |                               |                                                                                          |               |                |
| В |                                                                                |                                         | 10 Nut DIN9<br>A10 Washer<br>M12 Nut c | <sup>r</sup> DIN9054<br>cover | M12 Nut cover cap<br>M10 Nut DIN985<br>M10 Washer DIN9054<br>M12 Nut cover<br>M10x100 bo |               |                |
| С | M10x35 b                                                                       | Ø • • • • • • • • • • • • • • • • • • • | 3                                      |                               |                                                                                          |               |                |
| D |                                                                                |                                         |                                        |                               |                                                                                          | rner 40x45x60 | mm 90°         |
| E |                                                                                |                                         |                                        |                               | V                                                                                        |               |                |
|   | UNLESS OTHERWISE SPECIFI<br>DIMENSIONS ARE IN MILLIN<br>WEIGHT ARE IN KILOGRAM | <b>METERS</b>                           |                                        |                               | Product code:                                                                            | 14-2          |                |
|   | DRAWN                                                                          | NAME                                    | SIGNATURE                              | DATE<br>05.07.2023            | description:<br>Play cer                                                                 | tre Hollv     |                |
| F |                                                                                |                                         |                                        |                               | _ Play centre Holly                                                                      |               |                |
|   |                                                                                | g ip                                    | tiptap <sup>∞</sup>                    |                               |                                                                                          | SCALE-1-10    | A4             |
|   |                                                                                |                                         |                                        |                               | WEIGHT:                                                                                  | SCALE: 1:12   | SHEET 16 OF 43 |