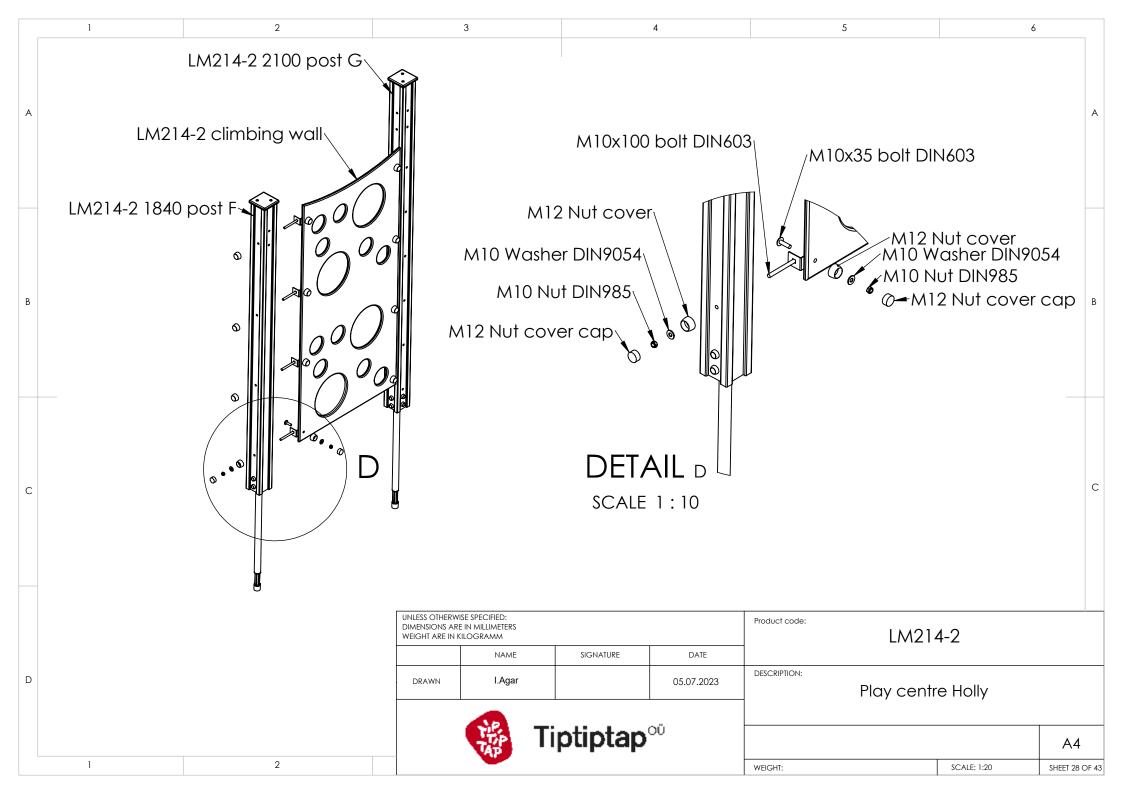

023 | DESCRIPTION:<br>Play | centre Holly                                           |                |
|   |                                                                             | 👸 Tip       | otiptap <sup>ou</sup> |            |                      |                                                        | A4             |
|   |                                                                             |             |                       |            | WEIGHT:              | SCALE: 1:7                                             | SHEET 27 OF 43 |
|   |                                                                             |             |                       |            |                      |                                                        |                |



















|   | 1                                                                                               | 2           |            | 3             |           | 4                                                         |                |
|---|-------------------------------------------------------------------------------------------------|-------------|------------|---------------|-----------|-----------------------------------------------------------|----------------|
|   | Stair to post and pla                                                                           | tform assen | nbly       |               |           |                                                           |                |
| A |