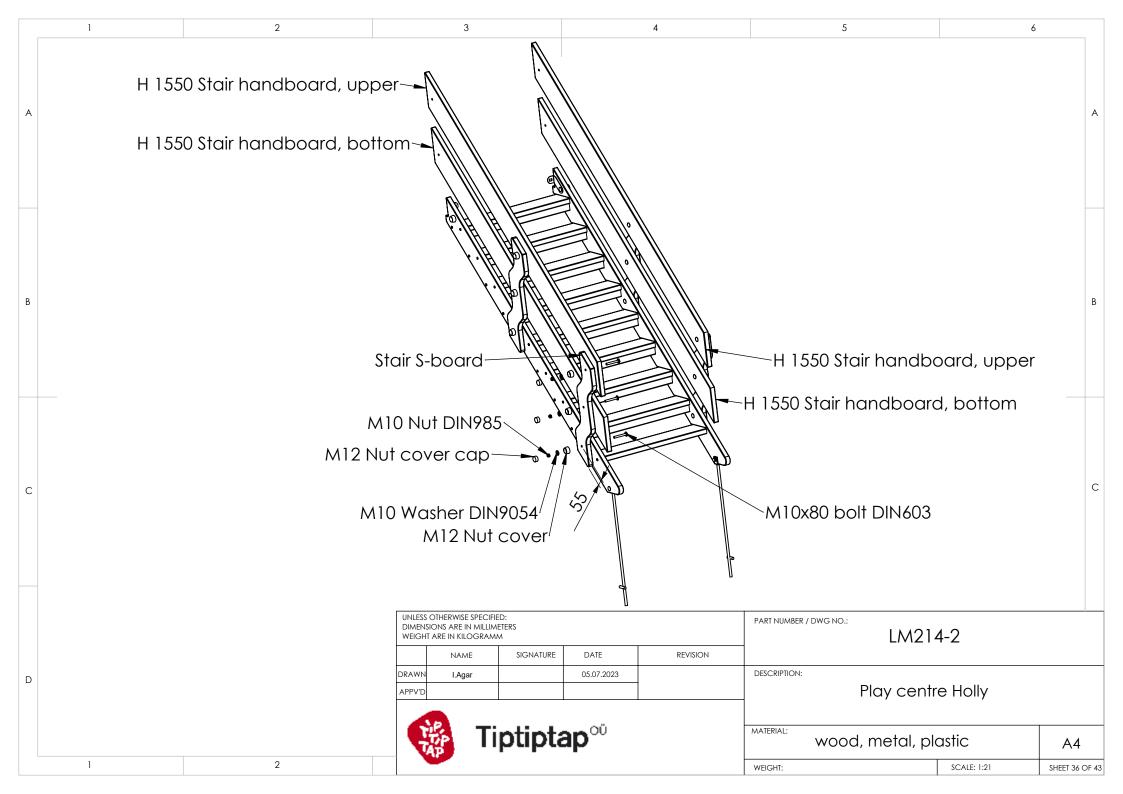

|   | 1                                                                                               | 2           |            | 3             |           | 4                                                         |                |
|---|-------------------------------------------------------------------------------------------------|-------------|------------|---------------|-----------|-----------------------------------------------------------|----------------|
|   | Stair to post and pla                                                                           | tform assen | nbly       |               |           |                                                           |                |
| A |                                                                                                 |             |            |               | 10x100 s  | cover<br>sher DIN9054<br>crew DIN571<br>cover cap         |                |
| В |                                                                                                 |             |            |               |           |                                                           |                |
| С |                                                                                                 |             |            |               | M1        | A12 Nut cove<br>0 Nut DIN985<br>) Washer DIN<br>Nut cover | 5              |
| D |                                                                                                 |             |            | •             | M10x65    | bolt DIN603                                               |                |
| E | C þ                                                                                             |             |            |               |           |                                                           |                |
|   | UNLESS OTHERWISE SPECIFIED:<br>DIMENSIONS ARE IN MILLIMETERS<br>WEIGHT ARE IN KILOGRAMM<br>NAME | SIGNATURE   | DATE       | Product code: | LM21      | 4-2                                                       |                |
| F | DRAWN I.Agar                                                                                    |             | 05.07.2023 | DESCRIPTION:  | Play cent | re Holly                                                  |                |
|   | Tiptiptap <sup>∞</sup>                                                                          |             |            |               |           |                                                           | A4             |
|   |                                                                                                 |             |            | WEIGHT:       |           | SCALE: 1:12                                               | Sheet 37 of 43 |