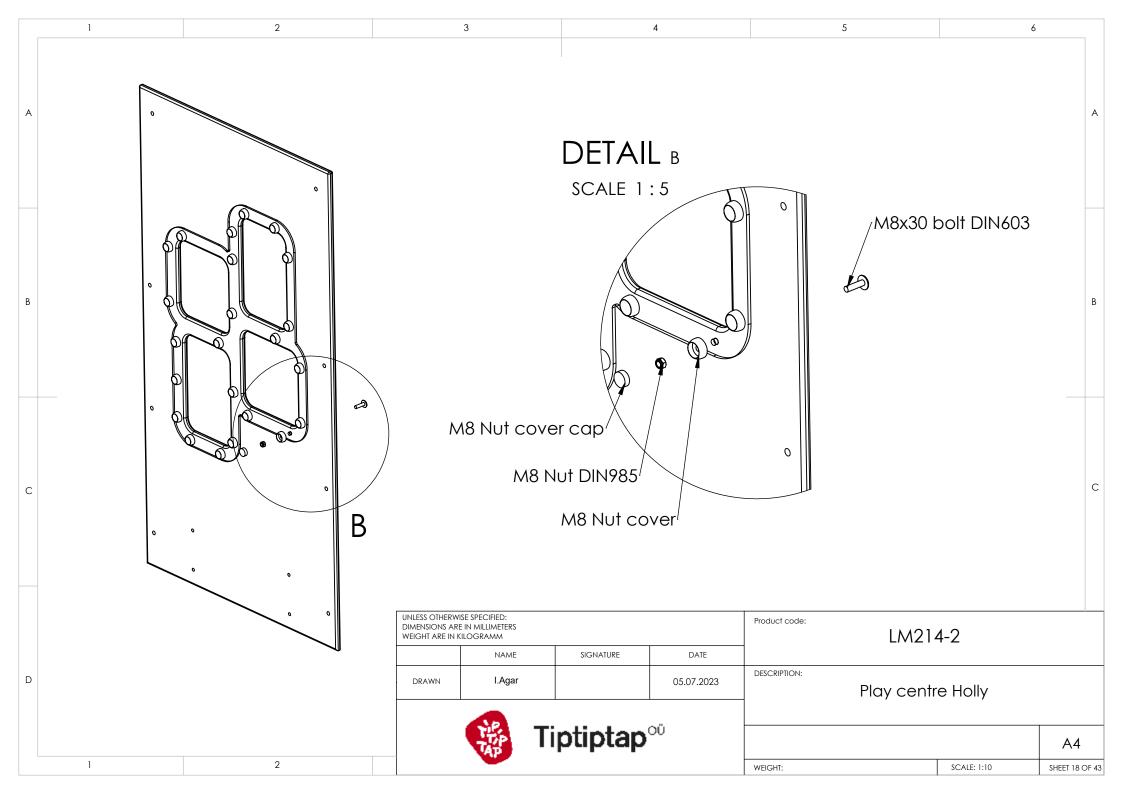

| _ Play centre Holly                                                                      |               |                |
|   |                                                                                | g ip                                    | tiptap <sup>∞</sup>                    |                               |                                                                                          | SCALE-1-10    | A4             |
|   |                                                                                |                                         |                                        |                               | WEIGHT:                                                                                  | SCALE: 1:12   | SHEET 16 OF 43 |













|   | 1