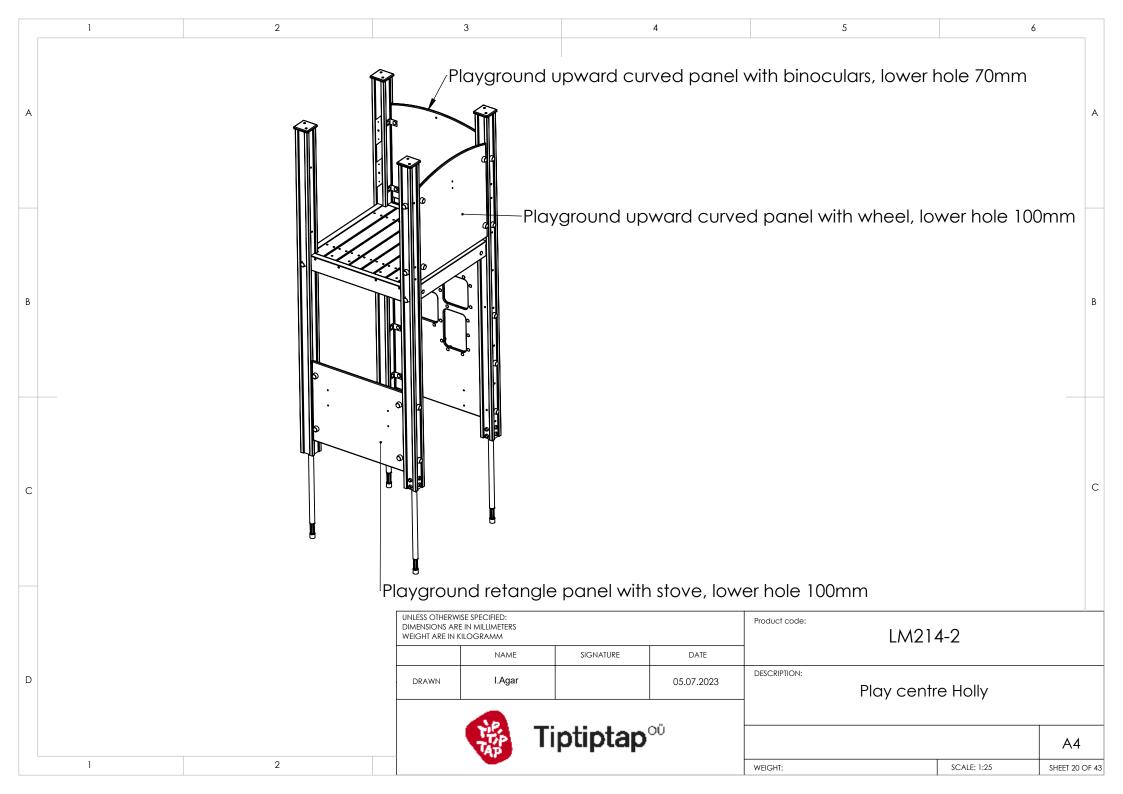

|   | 1                                                                 |             | 2           |            | 3                     |           | 4            |                |
|---|-------------------------------------------------------------------|-------------|-------------|------------|-----------------------|-----------|--------------|----------------|
| A |                                                                   | Playg       | round reta  | ngle panel | with stove, lowe      | er hole   | 100mm        |                |
| В |                                                                   | Playgrour   | nd upward o | curved par | nel with binoculo     | ars, Iowe | er hole 70mr | n              |
| С |                                                                   | Playgro     | ound upwar  | d curved p | oanel with wheel      | , lower   | hole 100mm   | ٦              |
| D | •                                                                 | :           | •           |            |                       |           |              |                |
| E |                                                                   |             |             |            |                       |           |              |                |
|   | UNLESS OTHERWISE SP<br>DIMENSIONS ARE IN N<br>WEIGHT ARE IN KILOG | NILLIMETERS | SIGNATURE   | DATE       | Product code: LM214-2 |           |              |                |
| F | DRAWN                                                             | l.Agar      |             | 05.07.2023 | DESCRIPTION:          | ay centr  | e Holly      |                |
|   | Tiptiptap <sup>∞</sup>                                            |             |             |            |                       |           |              | A4             |
|   |                                                                   |             | ••          |            | WEIGHT:               |           | SCALE: 1:20  | SHEET 11 OF 43 |