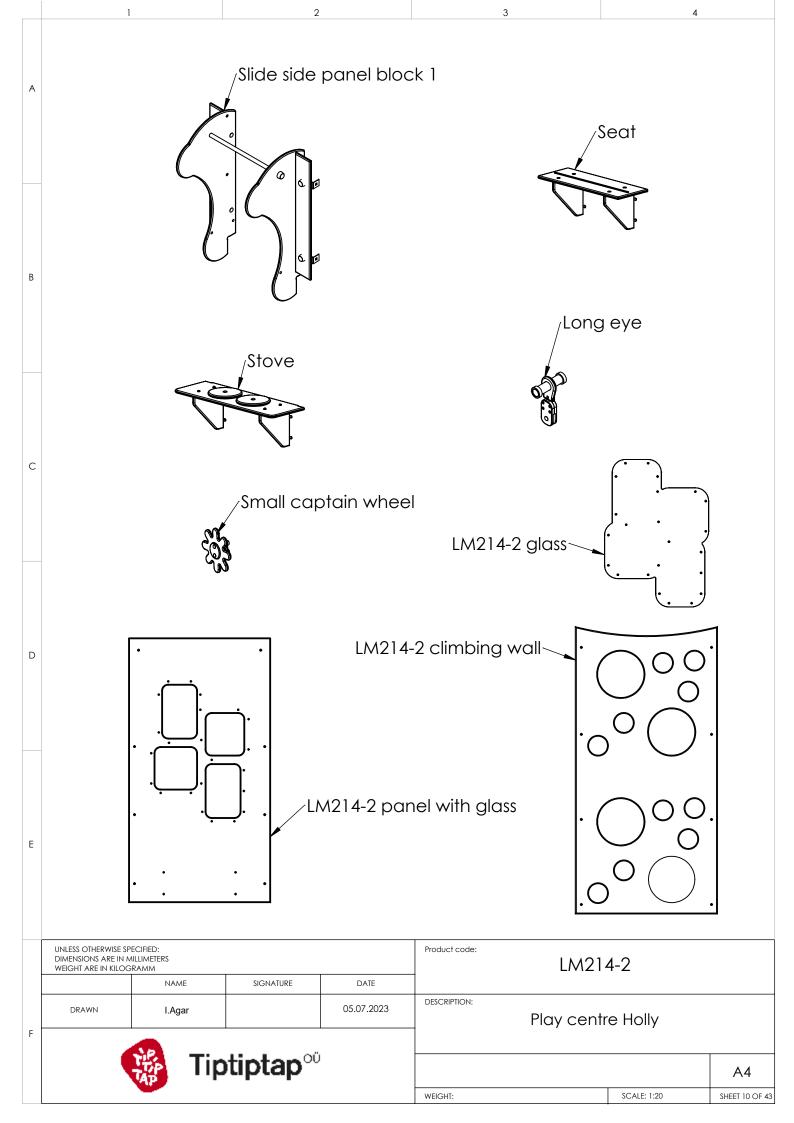

|   | 1                                                                 |             | 2           |            | 3                     |           | 4            |                |
|---|-------------------------------------------------------------------|-------------|-------------|------------|-----------------------|-----------|--------------|----------------|
| A |                                                                   | Playg       | round reta  | ngle panel | with stove, lowe      | er hole   | 100mm        |                |
| В |                                                                   | Playgrour   | nd upward o | curved par | nel with binoculo     | ars, Iowe | er hole 70mr | n              |
| С |                                                                   | Playgro     | ound upwar  | d curved p | oanel with wheel      | , lower   | hole 100mm   | ٦              |
| D | •                                                                 | :           | •           |            |                       |           |              |                |
| E |                                                                   |             |             |            |                       |           |              |                |
|   | UNLESS OTHERWISE SP<br>DIMENSIONS ARE IN N<br>WEIGHT ARE IN KILOG | NILLIMETERS | SIGNATURE   | DATE       | Product code: LM214-2 |           |              |                |
| F | DRAWN                                                             | l.Agar      |             | 05.07.2023 | DESCRIPTION:          | ay centr  | e Holly      |                |
|   | Tiptiptap <sup>∞</sup>                                            |             |             |            |                       |           |              | A4             |
|   |                                                                   |             | ••          |            | WEIGHT:               |           | SCALE: 1:20  | SHEET 11 OF 43 |