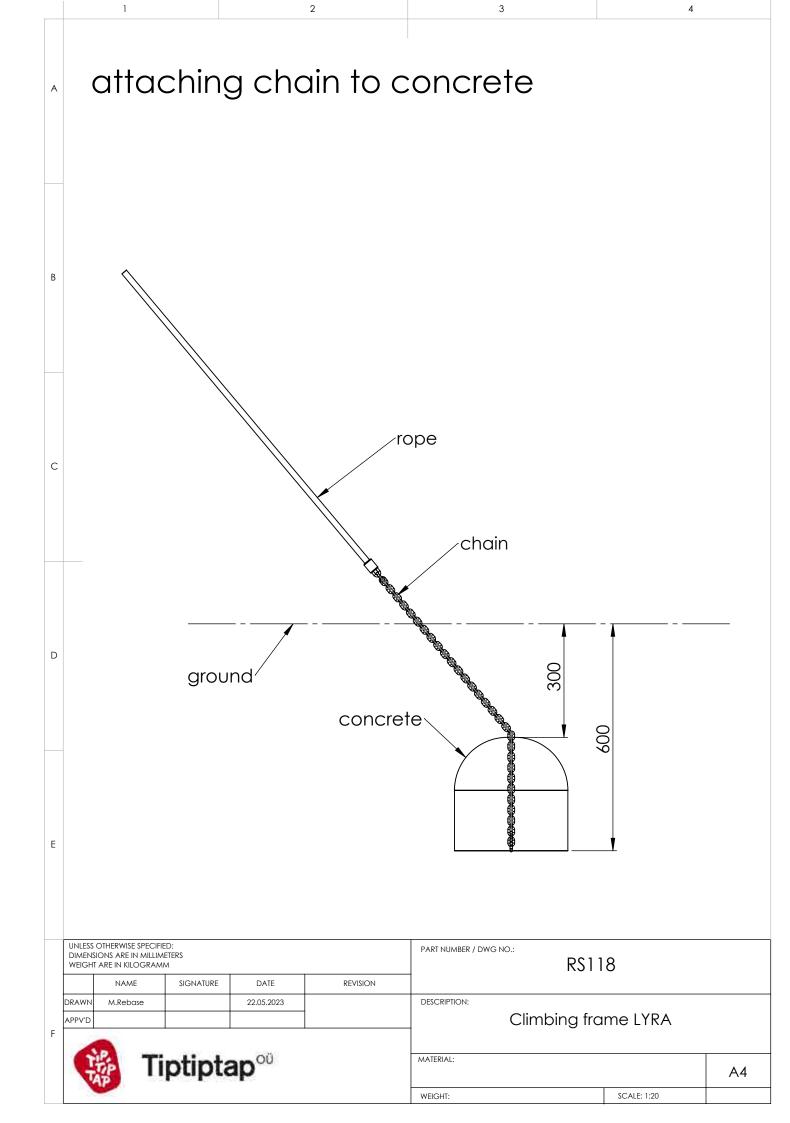

| ı frame                   | LYRA               |                |
| F |                 |                                                             | SHELL FRANK |            |            |            | connecting beam                |                           |                    | o post         |
|   | Ģ               | 🥻 Ti                                                        | ptipta      | apoo       |            | MATERIA    | L:                             |                           |                    | A4             |
|   |                 |                                                             |             |            |            | WEIGH      | :                              | SCA                       | ALE: 1:8           | SHEET 10 OF 11 |





|   | 1                                                                                                         | 2          |             | 3                       | 4           |    |
|---|-----------------------------------------------------------------------------------------------------------|------------|-------------|-------------------------|-------------|----|
| А | chain ten                                                                                                 | sioning o  | ption       |                         |             |    |
|   |                                                                                                           | rope       |             |                         |             |    |
| В | shackle