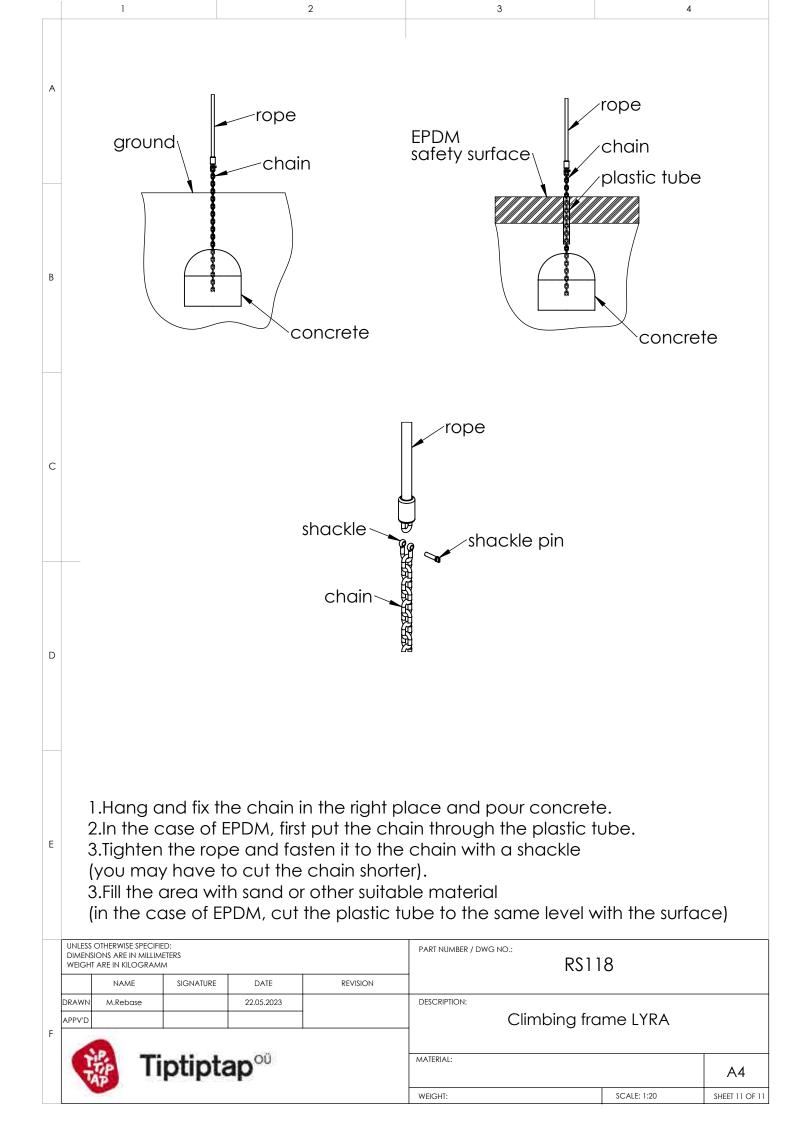

| ı frame                   | LYRA               |                |
| F |                 |                                                             | SHELL FRANK |            |            |            | connecting beam                |                           |                    | o post         |
|   | Ģ               | 🥻 Ti                                                        | ptipta      | apoo       |            | MATERIA    | L:                             |                           |                    | A4             |
|   |                 |                                                             |             |            |            | WEIGH      | :                              | SCA                       | ALE: 1:8           | SHEET 10 OF 11 |





|   | 1                                                                                                         | 2          |             | 3                       | 4           |    |
|---|-----------------------------------------------------------------------------------------------------------|------------|-------------|-------------------------|-------------|----|
| А | chain ten                                                                                                 | sioning o  | ption       |                         |             |    |
|   |                                                                                                           | rope       |             |                         |             |    |
| В | shackle