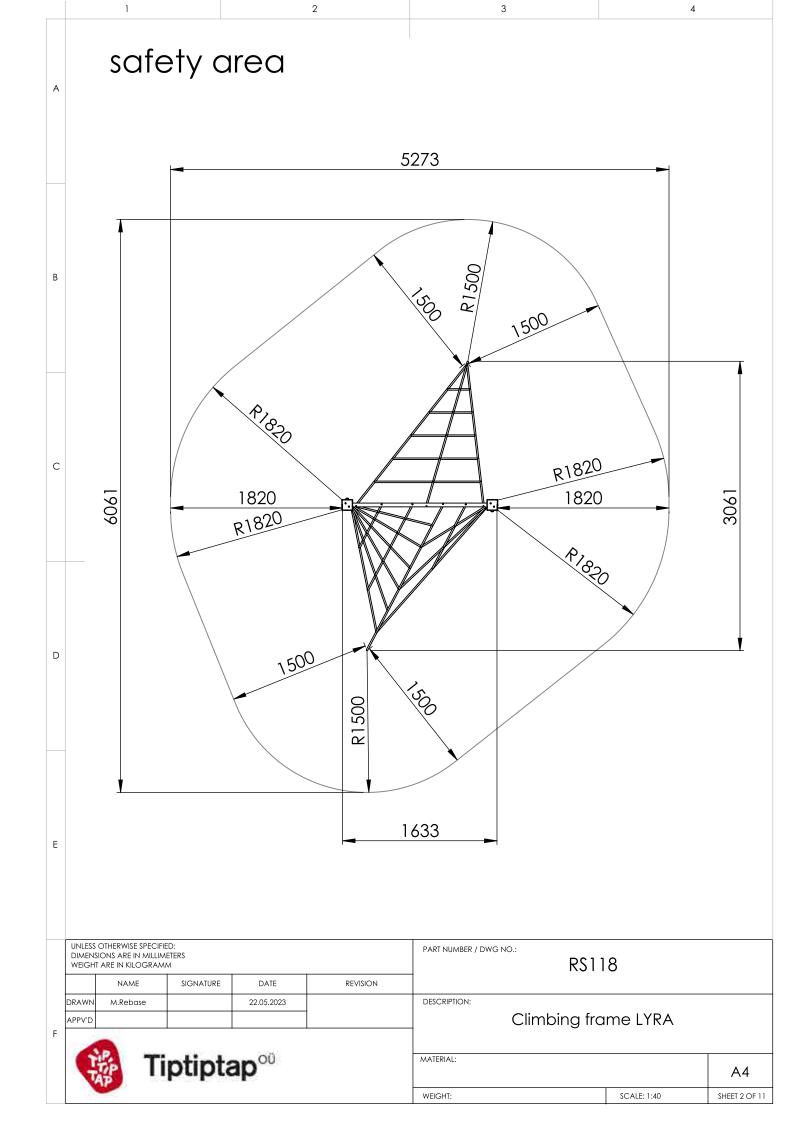

YRA | DESCRIPTION:     |          | 22.05.2023 |       | M.Rebase          |                       |
|                                                                                                                                                                                                                                     |                     | MATERIAL:        |          | OŬ         | ntint | Т                 | 6                     |
|                                                                                                                                                                                                                                     |                     |                  |          | 10         | DHDIA | 0.0               | and the second second |





|   | 1                                                                                                                           | 2               |          | 3                                      |          | 4           |    |
|---|-----------------------------------------------------------------------------------------------------------------------------|-----------------|----------|----------------------------------------|----------|-------------|----|
| А |                                                                                                                             |                 |          |                                        |          |             |    |
| В | 1975