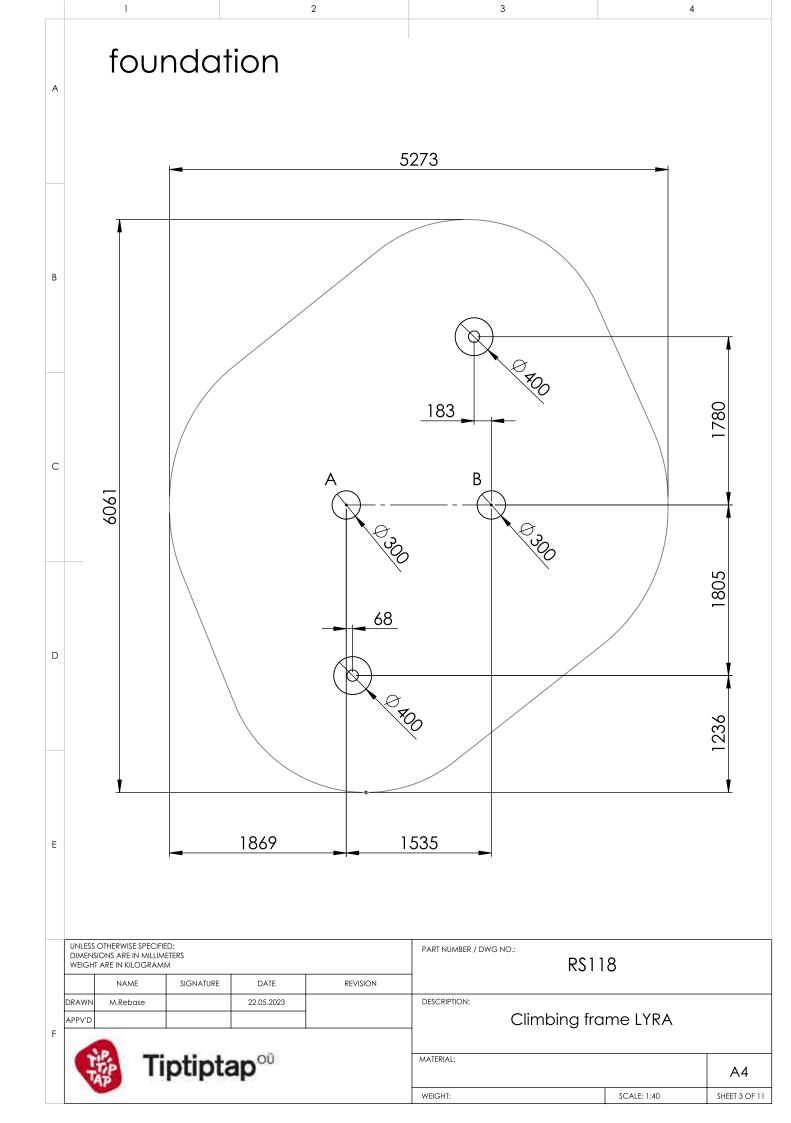

A | DESCRIPTION:     |          | 22.05.2023 |       | M.Rebase          |                       |
|                                                                                                                                                                                                                                     |                     | MATERIAL:        |          | OŬ         | ntint | Т                 | 6                     |
|                                                                                                                                                                                                                                     |                     |                  |          | 10         | DHDIA | 0.0               | and the second second |





|   | 1                                                                                                                           | 2               |          | 3                                      |          | 4           |    |
|---|-----------------------------------------------------------------------------------------------------------------------------|-----------------|----------|----------------------------------------|----------|-------------|----|
| А |                                                                                                                             |                 |          |                                        |          |             |    |
| В | 1975