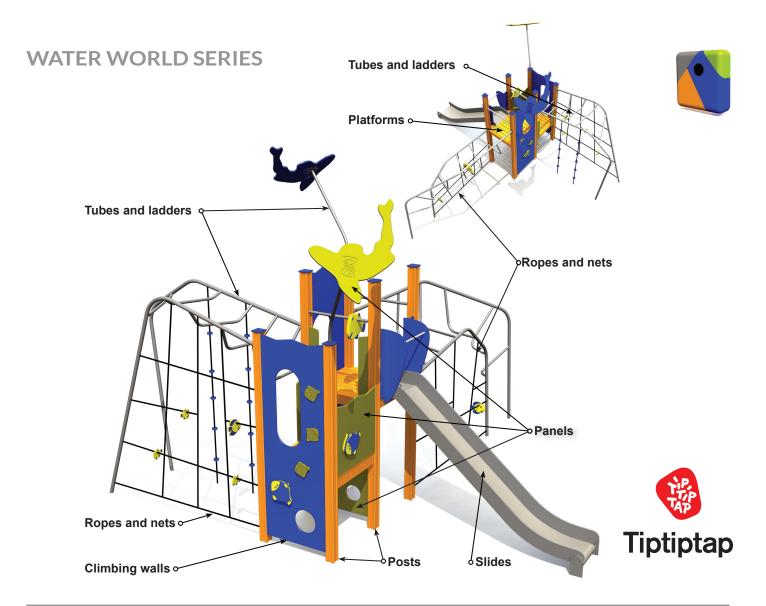

|                | PE                                          | MF                                 |
|----------------|---------------------------------------------|------------------------------------|
| Posts          | Laminated wood                              | Powder coated aluminium            |
| Platforms      | Laminated wood                              | Plastic covered laminated wood     |
| Panels         | HDPE plastic                                | HDPE plastic                       |
| Climbing walls | HDPE plastic                                | HDPE plastic                       |
| Roofs          | HDPE plastic                                | HDPE plastic                       |
| Tubes          | Zinced and powder<br>coated steel           | Zinced and powder coated steel     |
| Ropes and nets | Six-strand PES<br>cover braided steel ropes | Six-strand PES cover braided steel |
| Slides         | Stainless steel and HDPE plastic            | Stainless steel and HDPE plastic   |
| Stairs         | Laminated wood                              | Plastic covered laminated wood     |
| Climbing grips | HDPE plastic                                | HDPE plastic                       |
| Fixings        | Stainless steel                             | Stainless steel                    |