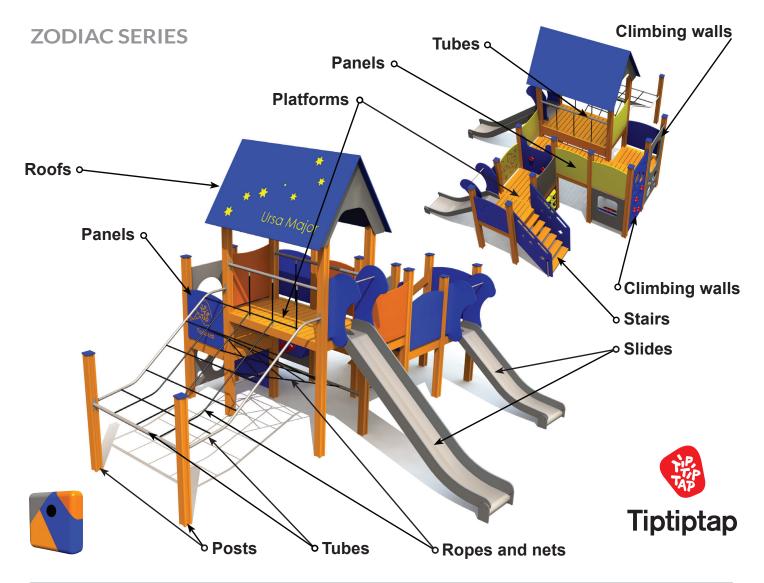

|                | PE                                          | MF                                 |
|----------------|---------------------------------------------|------------------------------------|
| Posts          | Laminated wood                              | Powder coated aluminium            |
| Platforms      | Laminated wood                              | Plastic covered laminated wood     |
| Panels         | HDPE plastic                                | HDPE plastic                       |
| Climbing walls | HDPE plastic                                | HDPE plastic                       |
| Roofs          | HDPE plastic                                | HDPE plastic                       |
| Tubes          | Zinced and powder<br>coated steel           | Zinced and powder coated steel     |
| Ropes and nets | Six-strand PES<br>cover braided steel ropes | Six-strand PES cover braided steel |
| Slides         | Stainless steel and HDPE plastic            | Stainless steel and HDPE plastic   |
| Stairs         | Laminated wood                              | Plastic covered laminated wood     |
| Climbing grips | HDPE plastic                                | HDPE plastic                       |
| Fixings        | Stainless steel                             | Stainless steel                    |