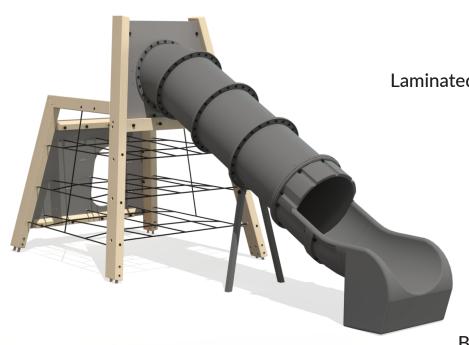

### **Natural**

#### **Posts**

Laminated wood with no carving details with metal ground fixings

Color Teknos TM1825

# **Climbing walls**

Gray RAL7004 plywood with black climbing grips gray RAL7012 tunnel slides

# Ropes and nets

Black ropes and nets with black connectors and black nut covers