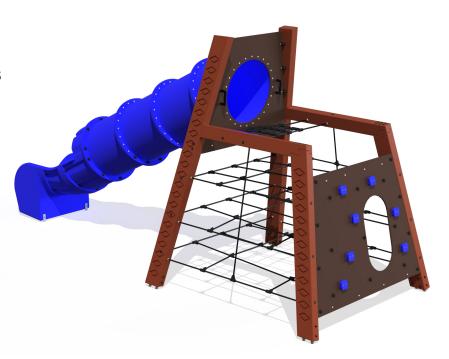

### **Amazon** series has two colorways

# **Original**

#### **Posts**

Laminated wood with carving details with metal ground fixings Color RAL8004

### **Climbing walls**

Brown RAL8019 plywood with blue RAL5003 climbing grips blue RAL5003 tunnel slides

### Ropes and nets

Black ropes and nets with black connectors and black nut covers