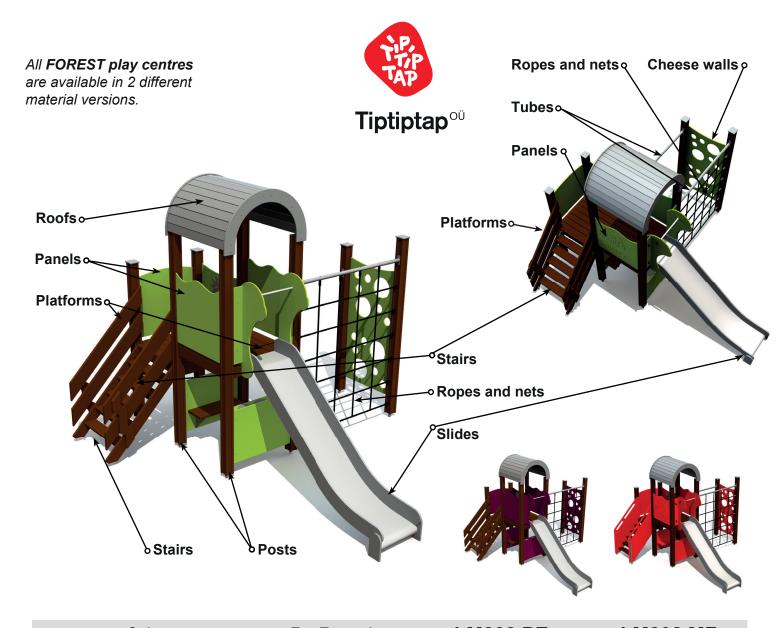

| Colours: | For Example:      | LM202 PE                                       | LM202 MF                                              |
|----------|-------------------|------------------------------------------------|-------------------------------------------------------|
|          | Posts             | Laminated wood                                 | Powder coated aluminium                               |
|          | Platforms         | Plastic covered<br>laminated wood              | Plastic covered<br>laminated wood                     |
|          | Panels            | HDPE plastic                                   | HDPE plastic                                          |
|          | Climbing<br>walls | HDPE plastic                                   | HDPE plastic                                          |
|          | Cheese<br>walls   | HDPE plastic                                   | HDPE plastic                                          |
|          | Roofs             | HDPE plastic                                   | HDPE plastic                                          |
|          | Tubes             | Zinced and powder coated steel                 | Zinced and powder coated steel                        |
|          | Ropes and nets    | Six-strand PES<br>cover braided<br>steel ropes | Six-strand PES<br>cover braided<br>steel ropes        |
|          | Slides            | Stainless steel<br>and HDPE<br>plastic         | Stainless steel<br>and HDPE<br>plastic                |
|          | Stairs            | Plastic covered<br>laminated wood              | Plastic covered<br>laminated wood<br>and HDPE plastic |